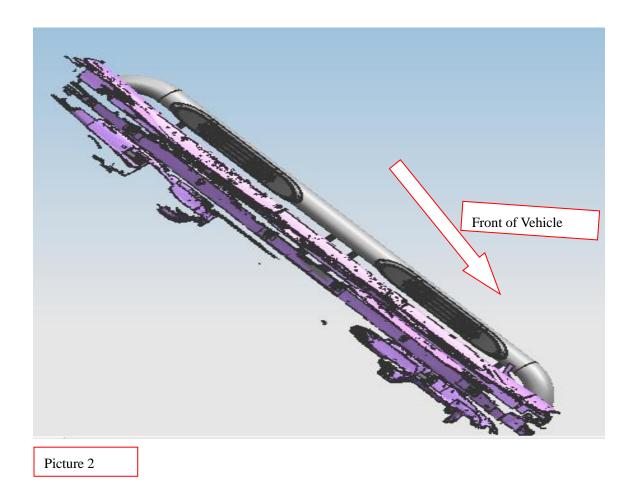

Picture 1

Step 3: Install the Side Bar on the Bracket, then adjust Bracket to the proper position.

Step 4: Check if all hardware are installed and fasten all to complete the installation.

Step 5: Final Installation as following Picture 2.