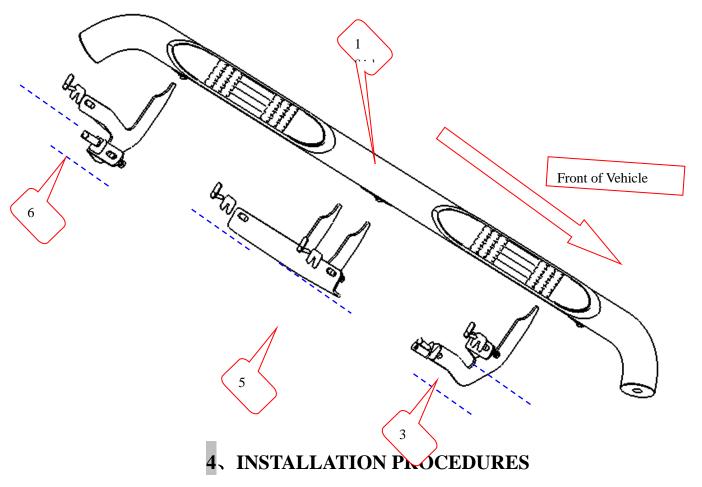

## 2, PART LIST

| NO | NAME                   | QTY | REMARK      | NO | NAME                              | QTY | REMARK       |
|----|------------------------|-----|-------------|----|-----------------------------------|-----|--------------|
| 1  | Side Bar Left          | 1   |             | 10 | Large Washer                      | 16  | ф 10x30x2. 5 |
| 2  | Side Bar Right         | 1   |             | 11 | Universal PVC<br>Plastic Mounting | 4   | Ф10          |
| 3  | Front Bracket<br>Left  | 1   |             | 12 | Universal PVC<br>Plastic Mounting | 8   | Ф8           |
| 4  | Front Bracket<br>Right | 1   |             | 13 | Spring Washer                     | 8   | ф8           |
| 5  | Middle Bracket         | 2   |             | 14 | Spring Washer                     | 16  | Ф10          |
| 6  | Rear Bracket Left      | 1   |             | 15 | Hexagon Nut                       | 8   | M8           |
| 7  | Rear Bracket<br>Right  | 1   |             | 16 | Hexagon Nut                       | 4   | M10          |
| 8  | Hexagon Bolt           | 12  | M10x30      | 17 |                                   |     |              |
| 9  | Large Washer           | 8   | ф 8x25x2. 0 | 18 |                                   |     |              |

## 3. INSTALLATION PICTURE

Step 1: Refer to the Part List to check if all hardware are included.

Step 2: Refer to the position of car hole separately install Front , Middle and Rear Bracket as following Picture 1: