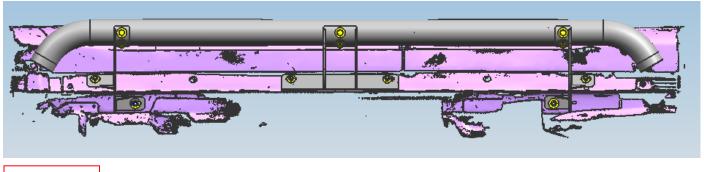

## 3. INSTALLATION PICTURE

Step 1: Refer to the Part List to check if all hardware are included.

Step 2: Refer to the position of car hole separately install Front , Middle and Rear Bracket as following Picture 1:

Picture 1

Step 3: Install the Side Bar on the Bracket, then adjust Bracket to the proper position.

Step 4: Check if all hardware are installed and fasten all to complete the installation.

Step 5: Final Installation as following Picture 2.