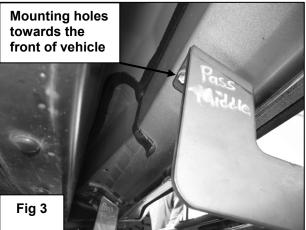

# 1. REMOVE CONTENTS FROM BOX. VERIFY ALL PARTS ARE PRESENT. READ INSTRUCTIONS CAREFULLY.

- 2. From underside of vehicle, remove existing bolts on the side panel. **NOTE:** There is only one bolt by the front flare, two by the center of the cabin and two by the rear flare. You would need to remove one bolt from a non-mounting location to use for the front mounting location.
- 3. Partially hang front passenger/right side Mounting Bracket with factory bolts removed in step two (Figure 2). Repeat this step for passenger/right middle and passenger/right rear Mounting Bracket. **NOTE:** Refer for Figure 1, 2, 3, and 4 for bracket configuration.
- **4.** Locate the passenger/right Side Bar and carefully place it onto previously installed Mounting Brackets. **WARNING!** Do not slide Side Bar back and forth on the Mounting Brackets; this may damage the finish on the Side Bar.
- **5.** Align holes on the Side Bar with holes on the Mounting Brackets. Attach Side Bar to Mounting Brackets with the included (6) 8-1.25mm x 25mm Hex Head Bolt, (6) 8mm Flat Washers, and (6) 8mm Lock Washers (Figure 5). Do not tighten at this time.
- 6. Level and adjust Side Bar, and then tighten all hardware at this time now.
- 7. Repeat Steps 2-6 for driver/left side
- **8.** Do periodic inspections to the installation to make sure that all hardware is secure and tight.

## Passenger/Right Middle Mounting Bracket Shown