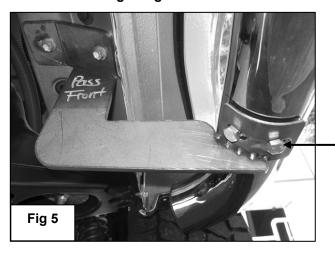

# 1. REMOVE CONTENTS FROM BOX. VERIFY ALL PARTS ARE PRESENT. READ INSTRUCTIONS CAREFULLY.

- 2. From underside of vehicle, remove existing bolts on the side panel. **NOTE:** There is only one bolt by the front flare, two by the center of the cabin and two by the rear flare. You would need to remove one bolt from a non-mounting location to use for the front mounting location.
- 3. Partially hang front passenger/right side Mounting Bracket with factory bolts removed in step two (Figure 2). Repeat this step for passenger/right middle and passenger/right rear Mounting Bracket. **NOTE:** Refer for Figure 1, 2, 3, and 4 for bracket configuration.
- **4.** Locate the passenger/right Side Bar and carefully place it onto previously installed Mounting Brackets. **WARNING!** Do not slide Side Bar back and forth on the Mounting Brackets; this may damage the finish on the Side Bar.
- **5.** Align holes on the Side Bar with holes on the Mounting Brackets. Attach Side Bar to Mounting Brackets with the included (6) 8-1.25mm x 25mm Hex Head Bolt, (6) 8mm Flat Washers, and (6) 8mm Lock Washers (Figure 5). Do not tighten at this time.
- 6. Level and adjust Side Bar, and then tighten all hardware at this time now.
- 7. Repeat Steps 2-6 for driver/left side
- **8.** Do periodic inspections to the installation to make sure that all hardware is secure and tight.

## Passenger/Right Side Shown

8mm x 25mm Hex Bolts, 8mm Lock Washers, & 8mm Flat Washers