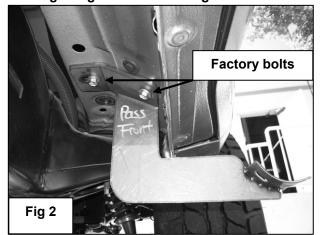

# 1. REMOVE CONTENTS FROM BOX. VERIFY ALL PARTS ARE PRESENT. READ INSTRUCTIONS CAREFULLY.

- 2. From underside of vehicle, remove existing bolts on the side panel. **NOTE:** There is only one bolt by the front flare, two by the center of the cabin and two by the rear flare. You would need to remove one bolt from a non-mounting location to use for the front mounting location.
- 3. Partially hang front passenger/right side Mounting Bracket with factory bolts removed in step two (Figure 2). Repeat this step for passenger/right middle and passenger/right rear Mounting Bracket. **NOTE:** Refer for Figure 1, 2, 3, and 4 for bracket configuration.
- **4.** Locate the passenger/right Side Bar and carefully place it onto previously installed Mounting Brackets. **WARNING!** Do not slide Side Bar back and forth on the Mounting Brackets; this may damage the finish on the Side Bar.
- **5.** Align holes on the Side Bar with holes on the Mounting Brackets. Attach Side Bar to Mounting Brackets with the included (6) 8-1.25mm x 25mm Hex Head Bolt, (6) 8mm Flat Washers, and (6) 8mm Lock Washers (Figure 5). Do not tighten at this time.
- 6. Level and adjust Side Bar, and then tighten all hardware at this time now.
- 7. Repeat Steps 2-6 for driver/left side
- **8.** Do periodic inspections to the installation to make sure that all hardware is secure and tight.

## Passenger/Right Front Mounting Bracket Shown