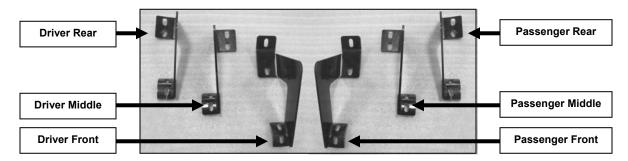

#### **PARTS LIST:**

| 1 | Passenger Side Bar                      | 1  | Passenger/Tight Rear Mounting Bracket |
|---|-----------------------------------------|----|---------------------------------------|
| 1 | Driver Side Bar                         | 1  | Driver/Left Rear Mounting Bracket     |
| 1 | Passenger/Right Front Mounting Bracket  | 24 | 8-1.25mm x 25mm Hex Head Bolts        |
| 1 | Driver/Left Front Mounting Bracket      | 24 | 8mm ID x 22mm OD x 3mm Flat Washers   |
| 1 | Passenger/Right Middle Mounting Bracket | 24 | 8mm Lock Washers                      |
| 1 | Driver/Left Middle Mounting Bracket     |    |                                       |

#### **INCLUDED COMPONENTS**

Figure 1