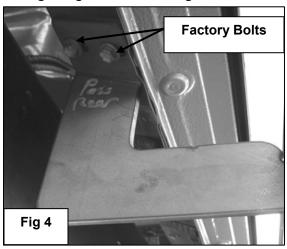

# 1. REMOVE CONTENTS FROM BOX. VERIFY ALL PARTS ARE PRESENT. READ INSTRUCTIONS CAREFULLY.

- 2. From underside of vehicle, remove existing bolts on the side panel. **NOTE:** There is only one bolt by the front flare, two by the center of the cabin and two by the rear flare. You would need to remove one bolt from a non-mounting location to use for the front mounting location.
- 3. Partially hang front passenger/right side Mounting Bracket with factory bolts removed in step two (Figure 2). Repeat this step for passenger/right middle and passenger/right rear Mounting Bracket. **NOTE:** Refer for Figure 1, 2, 3, and 4 for bracket configuration.
- **4.** Locate the passenger/right Side Bar and carefully place it onto previously installed Mounting Brackets. **WARNING!** Do not slide Side Bar back and forth on the Mounting Brackets; this may damage the finish on the Side Bar.
- **5.** Align holes on the Side Bar with holes on the Mounting Brackets. Attach Side Bar to Mounting Brackets with the included (6) 8-1.25mm x 25mm Hex Head Bolt, (6) 8mm Flat Washers, and (6) 8mm Lock Washers (Figure 5). Do not tighten at this time.
- 6. Level and adjust Side Bar, and then tighten all hardware at this time now.
- 7. Repeat Steps 2-6 for driver/left side
- **8.** Do periodic inspections to the installation to make sure that all hardware is secure and tight.

## Passenger/Right Rear Mounting Bracket Shown