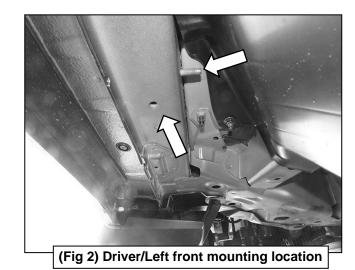

#### PROCEDURE:

- 1. REMOVE CONTENTS FROM BOX. VERIFY ALL PARTS ARE PRESENT. READ INSTRUCTIONS CAREFULLY. USE ILLUSTRATION TO IDENTIFY BRACKETS.
- 2. Starting on the Driver/Left front of the vehicle, use pry tools to remove plugs and the cover on the bottom of the vehicle, (Figure 1). Select the Driver/Left Front Mounting Bracket. Attach the Mounting Bracket to the threaded stud on the front location with (1) 8mm Flat Washer, (1) 8mm Lock Washer and (1) 8mm Hex Nut, (Figures 2—4). Do not tighten hardware.
- 3. Attach the Mounting Bracket to the threaded insert with (1) 8mm Hex Bolt, 8mm Lock Washer and (1) 8mm Flat Washer, (Figure 2—4). Do not tighten hardware.
- **4.** Move along the body panel to the center mounting location, **(Figure 5)**. Select the Driver/Left Center Mounting Bracket. Repeat **Steps 2 & 3** to attach the Bracket, **(Figure 6)**. Do not tighten hardware.
- 5. Continue to the rear mounting location in front of the rear tire, (Figure 7). Select the Driver/Left Rear Mounting Bracket. Attach the Bracket to the (2) threaded inserts with (2) 8mm Hex Bolts, (2) 8mm Lock Washers and (2) 8mm Flat Washers, (Figures 7—9). Do not tighten hardware.
- **6.** Unwrap the Driver/Left 3in Sidebar. With assistance, place the Sidebar onto the cradles of the (3) Mounting Brackets. **IMPORTANT:** Do not slide forward, backward or rotate or damage to the finish may result. Attach the Sidebar to the Mounting Brackets with (6) 8mm Combo Bolts, **(Figure 10)**. Do not tighten hardware.
- 7. Level and adjust the Running Board and tighten all hardware.
- 8. Select the factory cover. Line up the cover to the factory mounting holes. Mark where the Center Mounting Bracket sits. Using a hacksaw or sharp knife, cut the cover to allow the Bracket to go through. (Figure 9). Only cut a little at a time.
- 9. Repeat Steps 2—8 to attach the Passenger/Right 3in Sidebar.
- **10.** Do periodic inspections to the installation to make sure that all hardware is secure and tight.