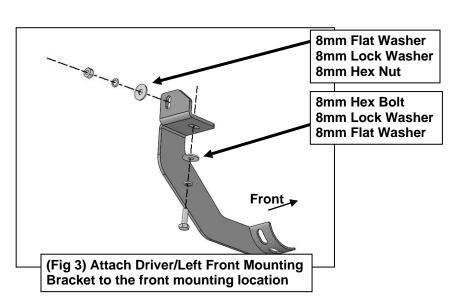

#### PROCEDURE:

- 1. REMOVE CONTENTS FROM BOX. VERIFY ALL PARTS ARE PRESENT. READ INSTRUCTIONS CAREFULLY. USE ILLUSTRATION TO IDENTIFY BRACKETS.
- 2. Starting on the Driver/Left front of the vehicle, use pry tools to remove plugs and the cover on the bottom of the vehicle, (Figure 1). Select the Driver/Left Front Mounting Bracket. Attach the Mounting Bracket to the threaded stud on the front location with (1) 8mm Flat Washer, (1) 8mm Lock Washer and (1) 8mm Hex Nut, (Figures 2—4). Do not tighten hardware.
- 3. Attach the Mounting Bracket to the threaded insert with (1) 8mm Hex Bolt, 8mm Lock Washer and (1) 8mm Flat Washer, (Figure 2—4). Do not tighten hardware.
- **4.** Move along the body panel to the center mounting location, **(Figure 5)**. Select the Driver/Left Center Mounting Bracket. Repeat **Steps 2 & 3** to attach the Bracket, **(Figure 6)**. Do not tighten hardware.
- 5. Continue to the rear mounting location in front of the rear tire, (Figure 7). Select the Driver/Left Rear Mounting Bracket. Attach the Bracket to the (2) threaded inserts with (2) 8mm Hex Bolts, (2) 8mm Lock Washers and (2) 8mm Flat Washers, (Figures 7—9). Do not tighten hardware.
- **6.** Unwrap the Driver/Left 3in Sidebar. With assistance, place the Sidebar onto the cradles of the (3) Mounting Brackets. **IMPORTANT:** Do not slide forward, backward or rotate or damage to the finish may result. Attach the Sidebar to the Mounting Brackets with (6) 8mm Combo Bolts, **(Figure 10)**. Do not tighten hardware.
- 7. Level and adjust the Running Board and tighten all hardware.
- 8. Select the factory cover. Line up the cover to the factory mounting holes. Mark where the Center Mounting Bracket sits. Using a hacksaw or sharp knife, cut the cover to allow the Bracket to go through. (Figure 9). Only cut a little at a time.
- 9. Repeat Steps 2—8 to attach the Passenger/Right 3in Sidebar.
- **10.** Do periodic inspections to the installation to make sure that all hardware is secure and tight.

# **Driver Side Installation Pictured**

(Fig 4) Driver/Left Front Mounting Bracket attached to the front mounting location

(Fig 6) Driver/Left center Mounting Bracket attached to the center mounting location