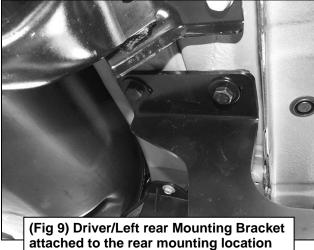

#### PROCEDURE:

- 1. REMOVE CONTENTS FROM BOX. VERIFY ALL PARTS ARE PRESENT. READ INSTRUCTIONS CAREFULLY. USE ILLUSTRATION TO IDENTIFY BRACKETS.
- 2. Starting on the Driver/Left front of the vehicle, use pry tools to remove plugs and the cover on the bottom of the vehicle, (Figure 1). Select the Driver/Left Front Mounting Bracket. Attach the Mounting Bracket to the threaded stud on the front location with (1) 8mm Flat Washer, (1) 8mm Lock Washer and (1) 8mm Hex Nut, (Figures 2—4). Do not tighten hardware.
- 3. Attach the Mounting Bracket to the threaded insert with (1) 8mm Hex Bolt, 8mm Lock Washer and (1) 8mm Flat Washer, (Figure 2—4). Do not tighten hardware.
- **4.** Move along the body panel to the center mounting location, **(Figure 5)**. Select the Driver/Left Center Mounting Bracket. Repeat **Steps 2 & 3** to attach the Bracket, **(Figure 6)**. Do not tighten hardware.
- 5. Continue to the rear mounting location in front of the rear tire, (Figure 7). Select the Driver/Left Rear Mounting Bracket. Attach the Bracket to the (2) threaded inserts with (2) 8mm Hex Bolts, (2) 8mm Lock Washers and (2) 8mm Flat Washers, (Figures 7—9). Do not tighten hardware.
- **6.** Unwrap the Driver/Left 3in Sidebar. With assistance, place the Sidebar onto the cradles of the (3) Mounting Brackets. **IMPORTANT:** Do not slide forward, backward or rotate or damage to the finish may result. Attach the Sidebar to the Mounting Brackets with (6) 8mm Combo Bolts, **(Figure 10)**. Do not tighten hardware.
- 7. Level and adjust the Running Board and tighten all hardware.
- 8. Select the factory cover. Line up the cover to the factory mounting holes. Mark where the Center Mounting Bracket sits. Using a hacksaw or sharp knife, cut the cover to allow the Bracket to go through. (Figure 9). Only cut a little at a time.
- 9. Repeat Steps 2—8 to attach the Passenger/Right 3in Sidebar.
- **10.** Do periodic inspections to the installation to make sure that all hardware is secure and tight.

(Fig 7) Driver/Left rear mounting location