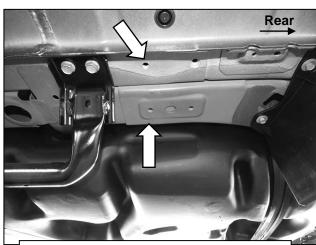

e, cut the cover to allow the Bracket to go through. (Figure 9). Only cut a little at a time.
- 9. Repeat Steps 2—8 to attach the Passenger/Right 3in Sidebar.
- **10.** Do periodic inspections to the installation to make sure that all hardware is secure and tight.

2022-2024 NISSAN PATHFINDER (Incl. Models with Exterior Ground Lighting/Welcome Lighting)

**To protect your investment**, Do not use any type of polish or wax that may contain abrasives that could damage the finish. Mild soap may be used to clean the Running Boards.

## **Driver Side Installation Pictured**







# **Driver Side Installation Pictured**



(Fig 4) Driver/Left Front Mounting Bracket attached to the front mounting location





(Fig 6) Driver/Left center Mounting Bracket attached to the center mounting location



(Fig 7) Driver/Left rear mounting location

# **Driver Side Installation Pictured**







(Fig 10) Attach the Driver/Left Sidebar to the (3) Mounting Brackets

(Fig 11) Cut the plastic cover for the Center Mounting Bracket