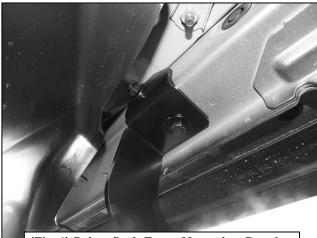

# **Driver Side Installation Pictured**

(Fig 4) Driver/Left Front Mounting Bracket attached to the front mounting location

(Fig 6) Driver/Left center Mounting Bracket attached to the center mounting location