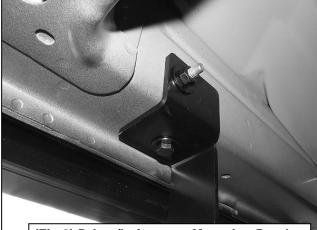

# **Driver Side Installation Pictured**

(Fig 4) Driver/Left Front Mounting Bracket attached to the front mounting location

(Fig 6) Driver/Left center Mounting Bracket attached to the center mounting location