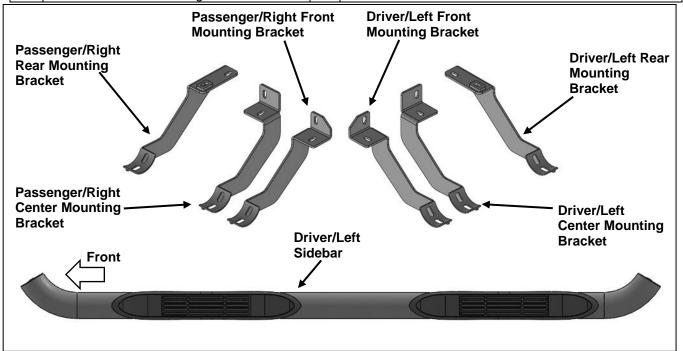

### **PARTS LIST:**

| 1 | Driver/Left Sidebar                     | 1  | Passenger/Right Rear Mounting Bracket |
|---|-----------------------------------------|----|---------------------------------------|
| 1 | Passenger/Right Sidebar                 | 8  | 8mm x 25mm Hex Bolts                  |
| 1 | Driver/Left Front Mounting Bracket      | 12 | 8mm x 25mm Combo Bolts                |
| 1 | Passenger/Right Front Mounting Bracket  | 12 | 8mm Lock Washers                      |
| 1 | Driver/Left Center Mounting Bracket     | 12 | 8mm x 24mm OD x 2mm Flat Washers      |
| 1 | Passenger/Right Center Mounting Bracket | 4  | 8mm Hex Nuts                          |
| 1 | Driver/Left Rear Mounting Bracket       |    |                                       |

#### PROCEDURE:

- 1. REMOVE CONTENTS FROM BOX. VERIFY ALL PARTS ARE PRESENT. READ INSTRUCTIONS CAREFULLY. USE ILLUSTRATION TO IDENTIFY BRACKETS.
- 2. Starting on the Driver/Left front of the vehicle, use pry tools to remove plugs and the cover on the bottom of the vehicle, (Figure 1). Select the Driver/Left Front Mounting Bracket. Attach the Mounting Bracket to the threaded stud on the front location with (1) 8mm Flat Washer, (1) 8mm Lock Washer and (1) 8mm Hex Nut, (Figures 2—4). Do not tighten hardware.
- 3. Attach the Mounting Bracket to the threaded insert with (1) 8mm Hex Bolt, 8mm Lock Washer and (1) 8mm Flat Washer, (Figure 2—4). Do not tighten hardware.
- **4.** Move along the body panel to the center mounting location, **(Figure 5)**. Select the Driver/Left Center Mounting Bracket. Repeat **Steps 2 & 3** to attach the Bracket, **(Figure 6)**. Do not tighten hardware.
- 5. Continue to the rear mounting location in front of the rear tire, (Figure 7). Select the Driver/Left Rear Mounting Bracket. Attach the Bracket to the (2) threaded inserts with (2) 8mm Hex Bolts, (2) 8mm Lock Washers and (2) 8mm Flat Washers, (Figures 7—9). Do not tighten hardware.
- **6.** Unwrap the Driver/Left 3in Sidebar. With assistance, place the Sidebar onto the cradles of the (3) Mounting Brackets. **IMPORTANT:** Do not slide forward, backward or rotate or damage to the finish may result. Attach the Sidebar to the Mounting Brackets with (6) 8mm Combo Bolts, **(Figure 10)**. Do not tighten hardware.
- 7. Level and adjust the Running Board and tighten all hardware.
- 8. Select the factory cover. Line up the cover to the factory mounting holes. Mark where the Center Mounting Bracket sits. Using a hacksaw or sharp knife, cut the cover to allow the Bracket to go through. (Figure 9). Only cut a little at a time.
- 9. Repeat Steps 2—8 to attach the Passenger/Right 3in Sidebar.
- **10.** Do periodic inspections to the installation to make sure that all hardware is secure and tight.