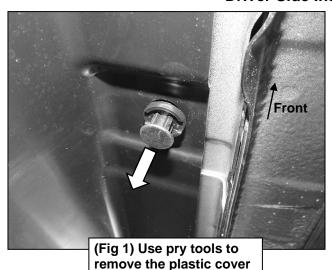

#### PROCEDURE:

- 1. REMOVE CONTENTS FROM BOX. VERIFY ALL PARTS ARE PRESENT. READ INSTRUCTIONS CAREFULLY. USE ILLUSTRATION TO IDENTIFY BRACKETS.
- 2. Starting on the Driver/Left front of the vehicle, use pry tools to remove plugs and the cover on the bottom of the vehicle, (Figure 1). Select the Driver/Left Front Mounting Bracket. Attach the Mounting Bracket to the threaded stud on the front location with (1) 8mm Flat Washer, (1) 8mm Lock Washer and (1) 8mm Hex Nut, (Figures 2—4). Do not tighten hardware.
- 3. Attach the Mounting Bracket to the threaded insert with (1) 8mm Hex Bolt, 8mm Lock Washer and (1) 8mm Flat Washer, (Figure 2—4). Do not tighten hardware.
- **4.** Move along the body panel to the center mounting location, **(Figure 5)**. Select the Driver/Left Center Mounting Bracket. Repeat **Steps 2 & 3** to attach the Bracket, **(Figure 6)**. Do not tighten hardware.
- 5. Continue to the rear mounting location in front of the rear tire, (Figure 7). Select the Driver/Left Rear Mounting Bracket. Attach the Bracket to the (2) threaded inserts with (2) 8mm Hex Bolts, (2) 8mm Lock Washers and (2) 8mm Flat Washers, (Figures 7—9). Do not tighten hardware.
- **6.** Unwrap the Driver/Left 3in Sidebar. With assistance, place the Sidebar onto the cradles of the (3) Mounting Brackets. **IMPORTANT:** Do not slide forward, backward or rotate or damage to the finish may result. Attach the Sidebar to the Mounting Brackets with (6) 8mm Combo Bolts, **(Figure 10)**. Do not tighten hardware.
- 7. Level and adjust the Running Board and tighten all hardware.
- 8. Select the factory cover. Line up the cover to the factory mounting holes. Mark where the Center Mounting Bracket sits. Using a hacksaw or sharp knife, cut the cover to allow the Bracket to go through. (Figure 9). Only cut a little at a time.
- 9. Repeat Steps 2—8 to attach the Passenger/Right 3in Sidebar.
- **10.** Do periodic inspections to the installation to make sure that all hardware is secure and tight.