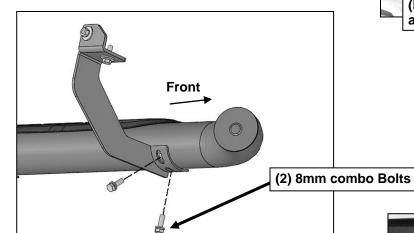

#### PROCEDURE:

- 1. REMOVE CONTENTS FROM BOX. VERIFY ALL PARTS ARE PRESENT. READ INSTRUCTIONS CAREFULLY. USE ILLUSTRATION TO IDENTIFY BRACKETS.
- 2. Starting on the Driver/Left front of the vehicle, use pry tools to remove plugs and the cover on the bottom of the vehicle, (Figure 1). Select the Driver/Left Front Mounting Bracket. Attach the Mounting Bracket to the threaded stud on the front location with (1) 8mm Flat Washer, (1) 8mm Lock Washer and (1) 8mm Hex Nut, (Figures 2—4). Do not tighten hardware.
- 3. Attach the Mounting Bracket to the threaded insert with (1) 8mm Hex Bolt, 8mm Lock Washer and (1) 8mm Flat Washer, (Figure 2—4). Do not tighten hardware.
- **4.** Move along the body panel to the center mounting location, **(Figure 5)**. Select the Driver/Left Center Mounting Bracket. Repeat **Steps 2 & 3** to attach the Bracket, **(Figure 6)**. Do not tighten hardware.
- 5. Continue to the rear mounting location in front of the rear tire, (Figure 7). Select the Driver/Left Rear Mounting Bracket. Attach the Bracket to the (2) threaded inserts with (2) 8mm Hex Bolts, (2) 8mm Lock Washers and (2) 8mm Flat Washers, (Figures 7—9). Do not tighten hardware.
- **6.** Unwrap the Driver/Left 3in Sidebar. With assistance, place the Sidebar onto the cradles of the (3) Mounting Brackets. **IMPORTANT:** Do not slide forward, backward or rotate or damage to the finish may result. Attach the Sidebar to the Mounting Brackets with (6) 8mm Combo Bolts, **(Figure 10)**. Do not tighten hardware.
- 7. Level and adjust the Running Board and tighten all hardware.
- 8. Select the factory cover. Line up the cover to the factory mounting holes. Mark where the Center Mounting Bracket sits. Using a hacksaw or sharp knife, cut the cover to allow the Bracket to go through. (Figure 9). Only cut a little at a time.
- 9. Repeat Steps 2—8 to attach the Passenger/Right 3in Sidebar.
- **10.** Do periodic inspections to the installation to make sure that all hardware is secure and tight.

# **Driver Side Installation Pictured**

(Fig 10) Attach the Driver/Left Sidebar to the (3) Mounting Brackets

(Fig 11) Cut the plastic cover for the Center Mounting Bracket