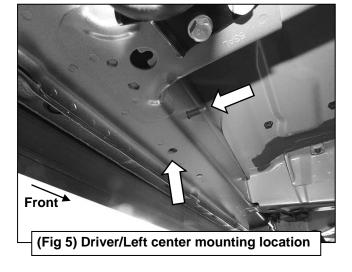

#### PROCEDURE:

- 1. REMOVE CONTENTS FROM BOX. VERIFY ALL PARTS ARE PRESENT. READ INSTRUCTIONS CAREFULLY. USE ILLUSTRATION TO IDENTIFY BRACKETS.
- 2. Starting on the Driver/Left front of the vehicle, use pry tools to remove plugs and the cover on the bottom of the vehicle, (Figure 1). Select the Driver/Left Front Mounting Bracket. Attach the Mounting Bracket to the threaded stud on the front location with (1) 8mm Flat Washer, (1) 8mm Lock Washer and (1) 8mm Hex Nut, (Figures 2—4). Do not tighten hardware.
- 3. Attach the Mounting Bracket to the threaded insert with (1) 8mm Hex Bolt, 8mm Lock Washer and (1) 8mm Flat Washer, (Figure 2—4). Do not tighten hardware.
- **4.** Move along the body panel to the center mounting location, **(Figure 5)**. Select the Driver/Left Center Mounting Bracket. Repeat **Steps 2 & 3** to attach the Bracket, **(Figure 6)**. Do not tighten hardware.
- 5. Continue to the rear mounting location in front of the rear tire, (Figure 7). Select the Driver/Left Rear Mounting Bracket. Attach the Bracket to the (2) threaded inserts with (2) 8mm Hex Bolts, (2) 8mm Lock Washers and (2) 8mm Flat Washers, (Figures 7—9). Do not tighten hardware.
- **6.** Unwrap the Driver/Left 3in Sidebar. With assistance, place the Sidebar onto the cradles of the (3) Mounting Brackets. **IMPORTANT:** Do not slide forward, backward or rotate or damage to the finish may result. Attach the Sidebar to the Mounting Brackets with (6) 8mm Combo Bolts, **(Figure 10)**. Do not tighten hardware.
- 7. Level and adjust the Running Board and tighten all hardware.
- 8. Select the factory cover. Line up the cover to the factory mounting holes. Mark where the Center Mounting Bracket sits. Using a hacksaw or sharp knife, cut the cover to allow the Bracket to go through. (Figure 9). Only cut a little at a time.
- 9. Repeat Steps 2—8 to attach the Passenger/Right 3in Sidebar.
- **10.** Do periodic inspections to the installation to make sure that all hardware is secure and tight.