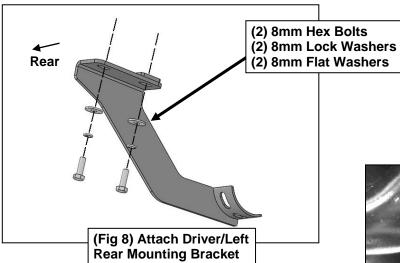

#### PROCEDURE:

- 1. REMOVE CONTENTS FROM BOX. VERIFY ALL PARTS ARE PRESENT. READ INSTRUCTIONS CAREFULLY. USE ILLUSTRATION TO IDENTIFY BRACKETS.
- 2. Starting on the Driver/Left front of the vehicle, use pry tools to remove plugs and the cover on the bottom of the vehicle, (Figure 1). Select the Driver/Left Front Mounting Bracket. Attach the Mounting Bracket to the threaded stud on the front location with (1) 8mm Flat Washer, (1) 8mm Lock Washer and (1) 8mm Hex Nut, (Figures 2—4). Do not tighten hardware.
- 3. Attach the Mounting Bracket to the threaded insert with (1) 8mm Hex Bolt, 8mm Lock Washer and (1) 8mm Flat Washer, (Figure 2—4). Do not tighten hardware.
- **4.** Move along the body panel to the center mounting location, **(Figure 5)**. Select the Driver/Left Center Mounting Bracket. Repeat **Steps 2 & 3** to attach the Bracket, **(Figure 6)**. Do not tighten hardware.
- 5. Continue to the rear mounting location in front of the rear tire, (Figure 7). Select the Driver/Left Rear Mounting Bracket. Attach the Bracket to the (2) threaded inserts with (2) 8mm Hex Bolts, (2) 8mm Lock Washers and (2) 8mm Flat Washers, (Figures 7—9). Do not tighten hardware.
- **6.** Unwrap the Driver/Left 3in Sidebar. With assistance, place the Sidebar onto the cradles of the (3) Mounting Brackets. **IMPORTANT:** Do not slide forward, backward or rotate or damage to the finish may result. Attach the Sidebar to the Mounting Brackets with (6) 8mm Combo Bolts, **(Figure 10)**. Do not tighten hardware.
- 7. Level and adjust the Running Board and tighten all hardware.
- 8. Select the factory cover. Line up the cover to the factory mounting holes. Mark where the Center Mounting Bracket sits. Using a hacksaw or sharp knife, cut the cover to allow the Bracket to go through. (Figure 9). Only cut a little at a time.
- 9. Repeat Steps 2—8 to attach the Passenger/Right 3in Sidebar.
- **10.** Do periodic inspections to the installation to make sure that all hardware is secure and tight.

(Fig 7) Driver/Left rear mounting location