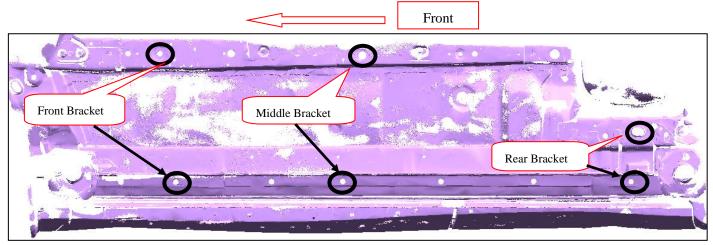

## INSTALLATION PICTURE

## INSTALLATION PROCEDURE

Step 1: Refer to Part List to check if all hard ware are included.

Step 2: Refer to the following picture to install front, middle and rear brackets.

Step 3: Install the side bar on the brackets and then adjust them to the proper positions.