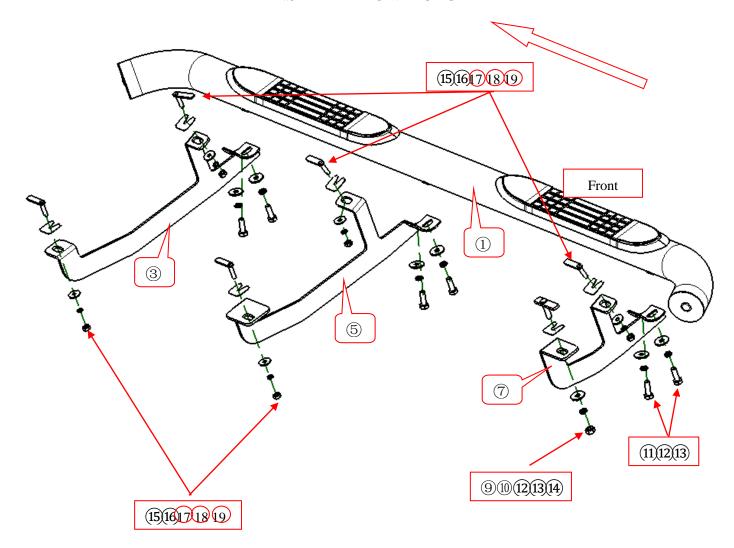

Part List

| No. | NAME                  | QTY | REMARK | No. | NAME            | QTY | REMARK     |
|-----|-----------------------|-----|--------|-----|-----------------|-----|------------|
| 1   | Side Bar(right)       | 1   |        | 11) | Hexagon Bolt    | 12  | M10x30     |
| 2   | Side Bar(left)        | 1   |        | 12  | Large Washer    | 14  | φ10x30x2.5 |
| 3   | Front Bracket(right)  | 1   |        | 13  | Spring Washer   | 14  | φ10        |
| 4   | Front Bracket(left)   | 1   |        | 14) | Hexagon Nut     | 2   | M10        |
| (5) | Middle Bracket(right) | 1   |        | 15) | T Bolt 1        | 10  | M8x35      |
| 6   | Middle Bracket(left)  | 1   |        | 16  | Plastic Fixture | 10  | Ф8         |
| 7   | Rear Bracket(right)   | 1   |        | 17  | Large Washer    | 10  | φ8x25x2.0  |
| 8   | Rear Bracket(left)    | 1   |        | 18  | Spring Washer   | 10  | φ8         |
| 9   | T Bolt 2              | 2   | M10*40 | 19  | Hexagon Nut     | 10  | M8         |
| 10  | Plastic Fixture       | 2   | Ф12    |     |                 |     |            |

## INSTALLATION PICTURE

## INSTALLATION PROCEDURE

Step 1: Refer to Part List to check if all hard ware are included.

Step 2: Refer to the following picture to install front, middle and rear brackets.

Step 3: Install the side bar on the brackets and then adjust them to the proper positions.