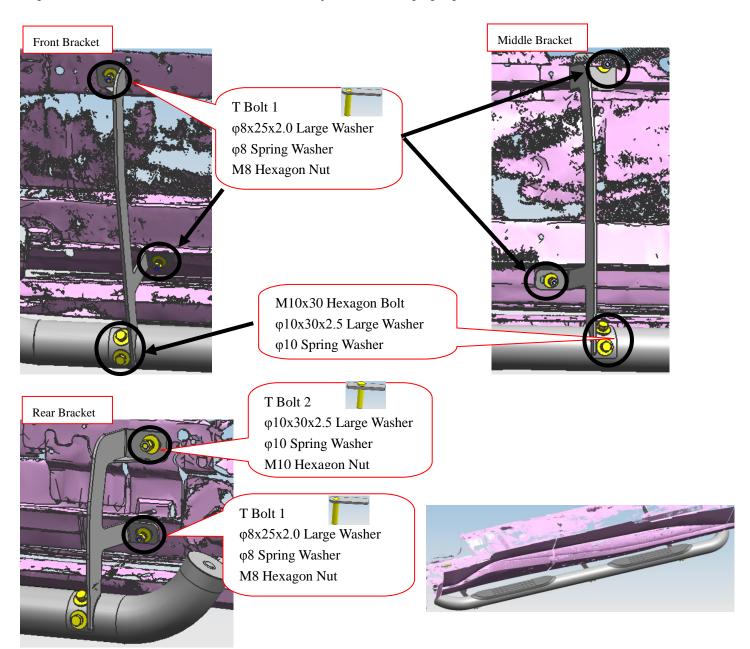

Part List

| No. | NAME                  | QTY | REMARK | No. | NAME            | QTY | REMARK     |
|-----|-----------------------|-----|--------|-----|-----------------|-----|------------|
| 1   | Side Bar(right)       | 1   |        | 11) | Hexagon Bolt    | 12  | M10x30     |
| 2   | Side Bar(left)        | 1   |        | 12  | Large Washer    | 14  | φ10x30x2.5 |
| 3   | Front Bracket(right)  | 1   |        | 13  | Spring Washer   | 14  | φ10        |
| 4   | Front Bracket(left)   | 1   |        | 14) | Hexagon Nut     | 2   | M10        |
| (5) | Middle Bracket(right) | 1   |        | 15) | T Bolt 1        | 10  | M8x35      |
| 6   | Middle Bracket(left)  | 1   |        | 16  | Plastic Fixture | 10  | Ф8         |
| 7   | Rear Bracket(right)   | 1   |        | 17  | Large Washer    | 10  | φ8x25x2.0  |
| 8   | Rear Bracket(left)    | 1   |        | 18  | Spring Washer   | 10  | φ8         |
| 9   | T Bolt 2              | 2   | M10*40 | 19  | Hexagon Nut     | 10  | M8         |
| 10  | Plastic Fixture       | 2   | Ф12    |     |                 |     |            |

## INSTALLATION PICTURE

## INSTALLATION PROCEDURE

Step 1: Refer to Part List to check if all hard ware are included.

Step 2: Refer to the following picture to install front, middle and rear brackets.

Step 3: Install the side bar on the brackets and then adjust them to the proper positions.