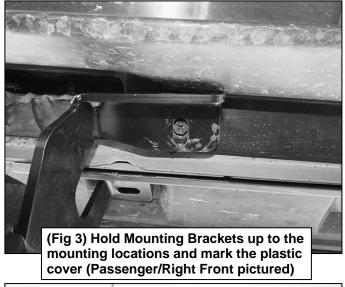

### PROCEDURE:

- 1. REMOVE CONTENTS FROM BOX. VERIFY ALL PARTS ARE PRESENT. READ INSTRUCTIONS CAREFULLY BEFORE STARTING INSTALLATION. CUTTING IS REQUIRED TO INSTALL.
- 2. Locate the Passenger/Front mounting location and remove the factory round rubber plug in the bottom of the outer rocker panel, (Figures 1, 2, 5 & 6).
- 3. Select the Passenger/Right Front Mounting Bracket, (Figure 2). Hold the mounting bracket up to the mounting location, (Figures 2 & 3). Trace the outline of the bracket onto the plastic cover where the top of the Passenger/Right Front Mounting Bracket touches, (Figure 4).
- **4.** Move to the center mounting location. Repeat **Step 3** to mark the Passenger/Right Center and Rear plastic covers. Move to the rear and repeat **Step 3**, (**Figures 5—8**).
- 5. Remove the plastic covers on the underside of the vehicle.
- 6. Cut each plastic cover along the marks to allow the Mounting Brackets clearance, (Figures 9A—10B). IMPORTANT: The covers must be cut for bracket clearance. Remove any rubber sealant that may interfere with bracket installation, (Figure 11).
- 7. Reattach the cut plastic covers.
- 8. Move to the Passenger/Right Front mounting location. Select (1) 8mm Bolt Plate. Insert the Bolt Plate into the hole in the outer rocker panel, (Figure 12A). Slide (1) 8mm Plastic Retainer onto the threads of the bolt plate to hold the bolt in position, (Figure 12C).