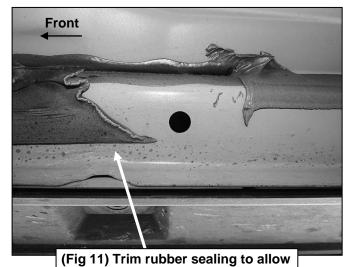

### PROCEDURE:

- 1. REMOVE CONTENTS FROM BOX. VERIFY ALL PARTS ARE PRESENT. READ INSTRUCTIONS CAREFULLY BEFORE STARTING INSTALLATION. CUTTING IS REQUIRED TO INSTALL.
- 2. Locate the Passenger/Front mounting location and remove the factory round rubber plug in the bottom of the outer rocker panel, (Figures 1, 2, 5 & 6).
- 3. Select the Passenger/Right Front Mounting Bracket, (Figure 2). Hold the mounting bracket up to the mounting location, (Figures 2 & 3). Trace the outline of the bracket onto the plastic cover where the top of the Passenger/Right Front Mounting Bracket touches, (Figure 4).
- **4.** Move to the center mounting location. Repeat **Step 3** to mark the Passenger/Right Center and Rear plastic covers. Move to the rear and repeat **Step 3**, (**Figures 5—8**).
- 5. Remove the plastic covers on the underside of the vehicle.
- 6. Cut each plastic cover along the marks to allow the Mounting Brackets clearance, (Figures 9A—10B). IMPORTANT: The covers must be cut for bracket clearance. Remove any rubber sealant that may interfere with bracket installation, (Figure 11).
- 7. Reattach the cut plastic covers.
- 8. Move to the Passenger/Right Front mounting location. Select (1) 8mm Bolt Plate. Insert the Bolt Plate into the hole in the outer rocker panel, (Figure 12A). Slide (1) 8mm Plastic Retainer onto the threads of the bolt plate to hold the bolt in position, (Figure 12C).