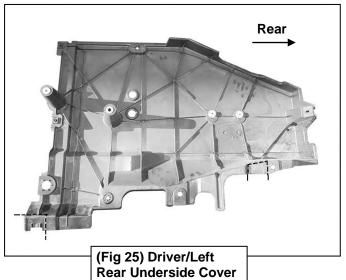

- 9. Select (1) 10mm L-Shapped Bolt, (Figure 12B). Insert the L-Shapped Bolt into the hole in the inner floor panel. Slide (1) 10mm Plastic Retainer on the threads of the bolt plate to hold the bolt in place, (Figure 12C).
- 10. Select the Passenger/Right Front Mounting Bracket.
  - a. For the 10mm L-Shaped Bolt. Attach the bracket to the L-Shaped Bolt with (1) Locking Plate, (1) 10mm Flat Washer, (1) 10mm Lock Washer and (1) 10mm Hex Nut.
  - **b.** For the 8mm Bolt Plate. Attach the bracket to the bolt plate with (1) 8mm Flat Washer, (1) 8mm Lock Washer and (1) 8mm Hex Nut, (Figures 13—15). Do not tighten hardware at this time.
- 11. Move to the Passenger/Right Center mounting location, (Figure 1). Select the Passenger/Right Center Mounting Bracket. Repeat Steps 8—10 to attach the bracket to the panels, (Figures 16 & 17).
- 12. Move to the Passenger/Right Rear mounting location, (Figures 1 & 18). Insert (2) 8mm Bolt Plates into the outer hole in the outer rocker panel and the inner hole in the inner floor panel. Slide (2) Plastic Retainers to hold the bolt plate in place, (Figures 12A & 19). Select the Passenger/Right Rear Mounting Bracket. Attach the bracket to the Bolt Plates with (2) 8mm Flat Washers, (2) 8mm Lock Washers and (2) 8mm Hex Nuts, (Figures 20 & 21).
- **13.** Select and carefully unwrap the Passenger/Right Sidebar. Attach the Sidebar to the mounting brackets with (6) 8mm Combo Bolts, **(Figure 22)**.
- 14. Repeat Steps 2—13 for the Driver/Left Sidebar installation, (Figures 23—25).
- **15.** Do periodic inspections to the installation to make sure that all hardware is secure and tight.