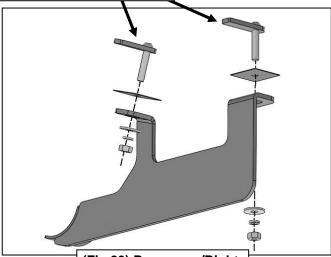

### **Driver/Left Side Installation Pictured**

(Fig 22) Passenger/Right Sidebar installation