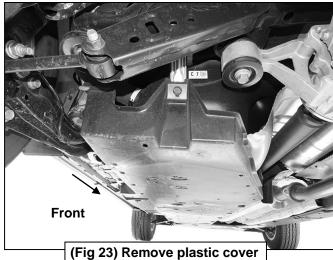

- 9. Select (1) 10mm L-Shapped Bolt, (Figure 12B). Insert the L-Shapped Bolt into the hole in the inner floor panel. Slide (1) 10mm Plastic Retainer on the threads of the bolt plate to hold the bolt in place, (Figure 12C).
- 10. Select the Passenger/Right Front Mounting Bracket.
  - a. For the 10mm L-Shaped Bolt. Attach the bracket to the L-Shaped Bolt with (1) Locking Plate, (1) 10mm Flat Washer, (1) 10mm Lock Washer and (1) 10mm Hex Nut.
  - **b.** For the 8mm Bolt Plate. Attach the bracket to the bolt plate with (1) 8mm Flat Washer, (1) 8mm Lock Washer and (1) 8mm Hex Nut, (Figures 13—15). Do not tighten hardware at this time.
- 11. Move to the Passenger/Right Center mounting location, (Figure 1). Select the Passenger/Right Center Mounting Bracket. Repeat Steps 8—10 to attach the bracket to the panels, (Figures 16 & 17).
- 12. Move to the Passenger/Right Rear mounting location, (Figures 1 & 18). Insert (2) 8mm Bolt Plates into the outer hole in the outer rocker panel and the inner hole in the inner floor panel. Slide (2) Plastic Retainers to hold the bolt plate in place, (Figures 12A & 19). Select the Passenger/Right Rear Mounting Bracket. Attach the bracket to the Bolt Plates with (2) 8mm Flat Washers, (2) 8mm Lock Washers and (2) 8mm Hex Nuts, (Figures 20 & 21).
- **13.** Select and carefully unwrap the Passenger/Right Sidebar. Attach the Sidebar to the mounting brackets with (6) 8mm Combo Bolts, **(Figure 22)**.
- 14. Repeat Steps 2—13 for the Driver/Left Sidebar installation, (Figures 23—25).
- **15.** Do periodic inspections to the installation to make sure that all hardware is secure and tight.