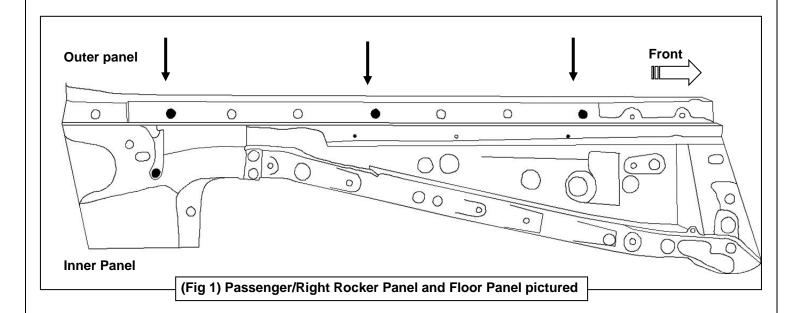

### PROCEDURE:

- 1. REMOVE CONTENTS FROM BOX. VERIFY ALL PARTS ARE PRESENT. READ INSTRUCTIONS CAREFULLY BEFORE STARTING INSTALLATION. CUTTING IS REQUIRED TO INSTALL.
- 2. Locate the Passenger/Front mounting location and remove the factory round rubber plug in the bottom of the outer rocker panel, (Figures 1, 2, 5 & 6).
- 3. Select the Passenger/Right Front Mounting Bracket, (Figure 2). Hold the mounting bracket up to the mounting location, (Figures 2 & 3). Trace the outline of the bracket onto the plastic cover where the top of the Passenger/Right Front Mounting Bracket touches, (Figure 4).
- **4.** Move to the center mounting location. Repeat **Step 3** to mark the Passenger/Right Center and Rear plastic covers. Move to the rear and repeat **Step 3**, (**Figures 5—8**).
- 5. Remove the plastic covers on the underside of the vehicle.
- 6. Cut each plastic cover along the marks to allow the Mounting Brackets clearance, (Figures 9A—10B). IMPORTANT: The covers must be cut for bracket clearance. Remove any rubber sealant that may interfere with bracket installation, (Figure 11).
- 7. Reattach the cut plastic covers.
- 8. Move to the Passenger/Right Front mounting location. Select (1) 8mm Bolt Plate. Insert the Bolt Plate into the hole in the outer rocker panel, (Figure 12A). Slide (1) 8mm Plastic Retainer onto the threads of the bolt plate to hold the bolt in position, (Figure 12C).

- 9. Select (1) 10mm L-Shapped Bolt, (Figure 12B). Insert the L-Shapped Bolt into the hole in the inner floor panel. Slide (1) 10mm Plastic Retainer on the threads of the bolt plate to hold the bolt in place, (Figure 12C).
- 10. Select the Passenger/Right Front Mounting Bracket.
  - a. For the 10mm L-Shaped Bolt. Attach the bracket to the L-Shaped Bolt with (1) Locking Plate, (1) 10mm Flat Washer, (1) 10mm Lock Washer and (1) 10mm Hex Nut.
  - **b.** For the 8mm Bolt Plate. Attach the bracket to the bolt plate with (1) 8mm Flat Washer, (1) 8mm Lock Washer and (1) 8mm Hex Nut, (Figures 13—15). Do not tighten hardware at this time.
- 11. Move to the Passenger/Right Center mounting location, (Figure 1). Select the Passenger/Right Center Mounting Bracket. Repeat Steps 8—10 to attach the bracket to the panels, (Figures 16 & 17).
- 12. Move to the Passenger/Right Rear mounting location, (Figures 1 & 18). Insert (2) 8mm Bolt Plates into the outer hole in the outer rocker panel and the inner hole in the inner floor panel. Slide (2) Plastic Retainers to hold the bolt plate in place, (Figures 12A & 19). Select the Passenger/Right Rear Mounting Bracket. Attach the bracket to the Bolt Plates with (2) 8mm Flat Washers, (2) 8mm Lock Washers and (2) 8mm Hex Nuts, (Figures 20 & 21).
- **13.** Select and carefully unwrap the Passenger/Right Sidebar. Attach the Sidebar to the mounting brackets with (6) 8mm Combo Bolts, **(Figure 22)**.
- 14. Repeat Steps 2—13 for the Driver/Left Sidebar installation, (Figures 23—25).
- **15.** Do periodic inspections to the installation to make sure that all hardware is secure and tight.

### **Driver/Left Side Installation Pictured**

(Fig 22) Passenger/Right Sidebar installation