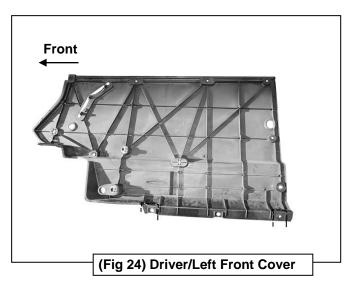

lt 10mm Plastic Retainer Locking Plates 10mm Flat Washer 10mm Lock Washer 10mm Hex Nut

8mm Bolt Plate 8mm Plastic Retainer 8mm Flat Washer 8mm Lock Washer 8mm Hex Nut



(Fig 15) Passenger/Right Front Bracket installed (Plastic covers removed for instruction purposes)



(Fig 16) Insert 8mm Bolt Plate and 10mm L-Shaped Bolt into the Passenger/Right Center mounting holes



(Fig 17) Passenger/Right Center Bracket installed







(Fig 18) Passenger/Right Rear mounting location (Plastic covers removed for instruction purposes)

- (2) 8mm Bolt Plates
- (2) 8mm Plastic Retainers
- (2) 8mm Flat Washers
- (2) 8mm Lock Washers
- (2) 8mm Hex Nuts



(Fig 20) Passenger/Right Rear Bracket installation

### **Driver/Left Side Installation Pictured**



(Fig 22) Passenger/Right Sidebar installation