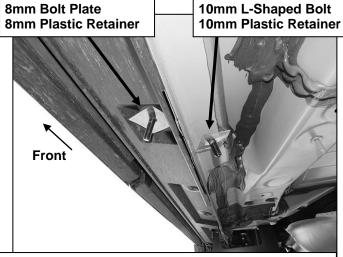

- 9. Select (1) 10mm L-Shapped Bolt, (Figure 12B). Insert the L-Shapped Bolt into the hole in the inner floor panel. Slide (1) 10mm Plastic Retainer on the threads of the bolt plate to hold the bolt in place, (Figure 12C).
- 10. Select the Passenger/Right Front Mounting Bracket.
  - a. For the 10mm L-Shaped Bolt. Attach the bracket to the L-Shaped Bolt with (1) Locking Plate, (1) 10mm Flat Washer, (1) 10mm Lock Washer and (1) 10mm Hex Nut.
  - **b.** For the 8mm Bolt Plate. Attach the bracket to the bolt plate with (1) 8mm Flat Washer, (1) 8mm Lock Washer and (1) 8mm Hex Nut, (Figures 13—15). Do not tighten hardware at this time.
- 11. Move to the Passenger/Right Center mounting location, (Figure 1). Select the Passenger/Right Center Mounting Bracket. Repeat Steps 8—10 to attach the bracket to the panels, (Figures 16 & 17).
- 12. Move to the Passenger/Right Rear mounting location, (Figures 1 & 18). Insert (2) 8mm Bolt Plates into the outer hole in the outer rocker panel and the inner hole in the inner floor panel. Slide (2) Plastic Retainers to hold the bolt plate in place, (Figures 12A & 19). Select the Passenger/Right Rear Mounting Bracket. Attach the bracket to the Bolt Plates with (2) 8mm Flat Washers, (2) 8mm Lock Washers and (2) 8mm Hex Nuts, (Figures 20 & 21).
- **13.** Select and carefully unwrap the Passenger/Right Sidebar. Attach the Sidebar to the mounting brackets with (6) 8mm Combo Bolts, **(Figure 22)**.
- 14. Repeat Steps 2—13 for the Driver/Left Sidebar installation, (Figures 23—25).
- **15.** Do periodic inspections to the installation to make sure that all hardware is secure and tight.

**8mm Plastic Retainer** 

Front

(Fig 12B) 10mm L-Shaped Bolt

10mm L-Shaped Bolt 10mm Plastic Retainer Locking Plate 10mm Flat Washer 10mm Lock Washer 10mm Hex Nut

10mm L-Shaped Bolt 10mm Plastic Retainer Locking Plates 10mm Flat Washer 10mm Lock Washer 10mm Hex Nut