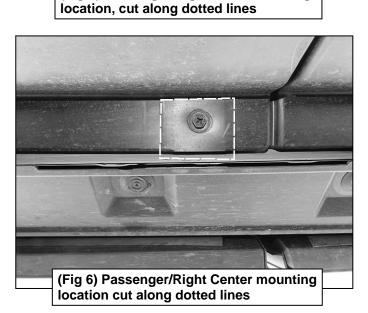

### PROCEDURE:

- 1. REMOVE CONTENTS FROM BOX. VERIFY ALL PARTS ARE PRESENT. READ INSTRUCTIONS CAREFULLY BEFORE STARTING INSTALLATION. CUTTING IS REQUIRED TO INSTALL.
- 2. Locate the Passenger/Front mounting location and remove the factory round rubber plug in the bottom of the outer rocker panel, (Figures 1, 2, 5 & 6).
- 3. Select the Passenger/Right Front Mounting Bracket, (Figure 2). Hold the mounting bracket up to the mounting location, (Figures 2 & 3). Trace the outline of the bracket onto the plastic cover where the top of the Passenger/Right Front Mounting Bracket touches, (Figure 4).
- **4.** Move to the center mounting location. Repeat **Step 3** to mark the Passenger/Right Center and Rear plastic covers. Move to the rear and repeat **Step 3**, (**Figures 5—8**).
- 5. Remove the plastic covers on the underside of the vehicle.
- 6. Cut each plastic cover along the marks to allow the Mounting Brackets clearance, (Figures 9A—10B). IMPORTANT: The covers must be cut for bracket clearance. Remove any rubber sealant that may interfere with bracket installation, (Figure 11).
- 7. Reattach the cut plastic covers.
- 8. Move to the Passenger/Right Front mounting location. Select (1) 8mm Bolt Plate. Insert the Bolt Plate into the hole in the outer rocker panel, (Figure 12A). Slide (1) 8mm Plastic Retainer onto the threads of the bolt plate to hold the bolt in position, (Figure 12C).

- 9. Select (1) 10mm L-Shapped Bolt, (Figure 12B). Insert the L-Shapped Bolt into the hole in the inner floor panel. Slide (1) 10mm Plastic Retainer on the threads of the bolt plate to hold the bolt in place, (Figure 12C).
- 10. Select the Passenger/Right Front Mounting Bracket.
  - a. For the 10mm L-Shaped Bolt. Attach the bracket to the L-Shaped Bolt with (1) Locking Plate, (1) 10mm Flat Washer, (1) 10mm Lock Washer and (1) 10mm Hex Nut.
  - **b.** For the 8mm Bolt Plate. Attach the bracket to the bolt plate with (1) 8mm Flat Washer, (1) 8mm Lock Washer and (1) 8mm Hex Nut, (Figures 13—15). Do not tighten hardware at this time.
- 11. Move to the Passenger/Right Center mounting location, (Figure 1). Select the Passenger/Right Center Mounting Bracket. Repeat Steps 8—10 to attach the bracket to the panels, (Figures 16 & 17).
- 12. Move to the Passenger/Right Rear mounting location, (Figures 1 & 18). Insert (2) 8mm Bolt Plates into the outer hole in the outer rocker panel and the inner hole in the inner floor panel. Slide (2) Plastic Retainers to hold the bolt plate in place, (Figures 12A & 19). Select the Passenger/Right Rear Mounting Bracket. Attach the bracket to the Bolt Plates with (2) 8mm Flat Washers, (2) 8mm Lock Washers and (2) 8mm Hex Nuts, (Figures 20 & 21).
- **13.** Select and carefully unwrap the Passenger/Right Sidebar. Attach the Sidebar to the mounting brackets with (6) 8mm Combo Bolts, **(Figure 22)**.
- 14. Repeat Steps 2—13 for the Driver/Left Sidebar installation, (Figures 23—25).
- **15.** Do periodic inspections to the installation to make sure that all hardware is secure and tight.