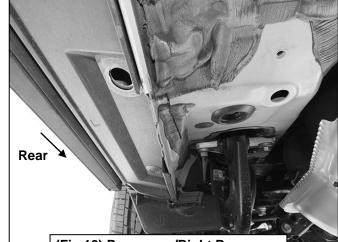

(Fig 17) Passenger/Right Center Bracket installed

(Fig 18) Passenger/Right Rear mounting location (Plastic covers removed for instruction purposes)

- (2) 8mm Bolt Plates
- (2) 8mm Plastic Retainers
- (2) 8mm Flat Washers
- (2) 8mm Lock Washers
- (2) 8mm Hex Nuts

(Fig 20) Passenger/Right Rear Bracket installation