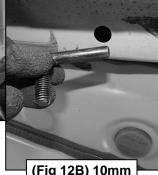

- 9. Select (1) 10mm L-Shapped Bolt, (Figure 12B). Insert the L-Shapped Bolt into the hole in the inner floor panel. Slide (1) 10mm Plastic Retainer on the threads of the bolt plate to hold the bolt in place, (Figure 12C).
- 10. Select the Passenger/Right Front Mounting Bracket.
  - a. For the 10mm L-Shaped Bolt. Attach the bracket to the L-Shaped Bolt with (1) Locking Plate, (1) 10mm Flat Washer, (1) 10mm Lock Washer and (1) 10mm Hex Nut.
  - **b.** For the 8mm Bolt Plate. Attach the bracket to the bolt plate with (1) 8mm Flat Washer, (1) 8mm Lock Washer and (1) 8mm Hex Nut, (Figures 13—15). Do not tighten hardware at this time.
- 11. Move to the Passenger/Right Center mounting location, (Figure 1). Select the Passenger/Right Center Mounting Bracket. Repeat Steps 8—10 to attach the bracket to the panels, (Figures 16 & 17).
- 12. Move to the Passenger/Right Rear mounting location, (Figures 1 & 18). Insert (2) 8mm Bolt Plates into the outer hole in the outer rocker panel and the inner hole in the inner floor panel. Slide (2) Plastic Retainers to hold the bolt plate in place, (Figures 12A & 19). Select the Passenger/Right Rear Mounting Bracket. Attach the bracket to the Bolt Plates with (2) 8mm Flat Washers, (2) 8mm Lock Washers and (2) 8mm Hex Nuts, (Figures 20 & 21).
- **13.** Select and carefully unwrap the Passenger/Right Sidebar. Attach the Sidebar to the mounting brackets with (6) 8mm Combo Bolts, **(Figure 22)**.
- 14. Repeat Steps 2—13 for the Driver/Left Sidebar installation, (Figures 23—25).
- **15.** Do periodic inspections to the installation to make sure that all hardware is secure and tight.

**8mm Plastic Retainer** 

Front

(Fig 12B) 10mm L-Shaped Bolt

10mm L-Shaped Bolt 10mm Plastic Retainer Locking Plate 10mm Flat Washer 10mm Lock Washer 10mm Hex Nut

10mm L-Shaped Bolt 10mm Plastic Retainer Locking Plates 10mm Flat Washer 10mm Lock Washer 10mm Hex Nut