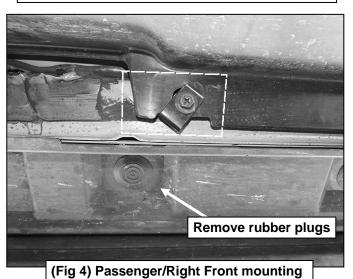

### PROCEDURE:

- 1. REMOVE CONTENTS FROM BOX. VERIFY ALL PARTS ARE PRESENT. READ INSTRUCTIONS CAREFULLY BEFORE STARTING INSTALLATION. CUTTING IS REQUIRED TO INSTALL.
- 2. Locate the Passenger/Front mounting location and remove the factory round rubber plug in the bottom of the outer rocker panel, (Figures 1, 2, 5 & 6).
- 3. Select the Passenger/Right Front Mounting Bracket, (Figure 2). Hold the mounting bracket up to the mounting location, (Figures 2 & 3). Trace the outline of the bracket onto the plastic cover where the top of the Passenger/Right Front Mounting Bracket touches, (Figure 4).
- **4.** Move to the center mounting location. Repeat **Step 3** to mark the Passenger/Right Center and Rear plastic covers. Move to the rear and repeat **Step 3**, (**Figures 5—8**).
- 5. Remove the plastic covers on the underside of the vehicle.
- 6. Cut each plastic cover along the marks to allow the Mounting Brackets clearance, (Figures 9A—10B). IMPORTANT: The covers must be cut for bracket clearance. Remove any rubber sealant that may interfere with bracket installation, (Figure 11).
- 7. Reattach the cut plastic covers.
- 8. Move to the Passenger/Right Front mounting location. Select (1) 8mm Bolt Plate. Insert the Bolt Plate into the hole in the outer rocker panel, (Figure 12A). Slide (1) 8mm Plastic Retainer onto the threads of the bolt plate to hold the bolt in position, (Figure 12C).