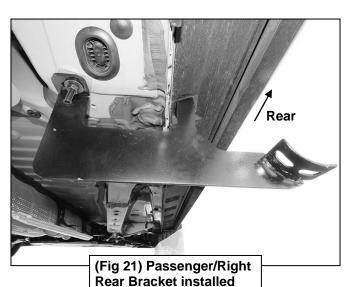

- 9. Select (1) 10mm L-Shapped Bolt, (Figure 12B). Insert the L-Shapped Bolt into the hole in the inner floor panel. Slide (1) 10mm Plastic Retainer on the threads of the bolt plate to hold the bolt in place, (Figure 12C).
- 10. Select the Passenger/Right Front Mounting Bracket.
  - a. For the 10mm L-Shaped Bolt. Attach the bracket to the L-Shaped Bolt with (1) Locking Plate, (1) 10mm Flat Washer, (1) 10mm Lock Washer and (1) 10mm Hex Nut.
  - **b.** For the 8mm Bolt Plate. Attach the bracket to the bolt plate with (1) 8mm Flat Washer, (1) 8mm Lock Washer and (1) 8mm Hex Nut, (Figures 13—15). Do not tighten hardware at this time.
- 11. Move to the Passenger/Right Center mounting location, (Figure 1). Select the Passenger/Right Center Mounting Bracket. Repeat Steps 8—10 to attach the bracket to the panels, (Figures 16 & 17).
- 12. Move to the Passenger/Right Rear mounting location, (Figures 1 & 18). Insert (2) 8mm Bolt Plates into the outer hole in the outer rocker panel and the inner hole in the inner floor panel. Slide (2) Plastic Retainers to hold the bolt plate in place, (Figures 12A & 19). Select the Passenger/Right Rear Mounting Bracket. Attach the bracket to the Bolt Plates with (2) 8mm Flat Washers, (2) 8mm Lock Washers and (2) 8mm Hex Nuts, (Figures 20 & 21).
- **13.** Select and carefully unwrap the Passenger/Right Sidebar. Attach the Sidebar to the mounting brackets with (6) 8mm Combo Bolts, **(Figure 22)**.
- 14. Repeat Steps 2—13 for the Driver/Left Sidebar installation, (Figures 23—25).
- **15.** Do periodic inspections to the installation to make sure that all hardware is secure and tight.

(Fig 20) Passenger/Right Rear Bracket installation