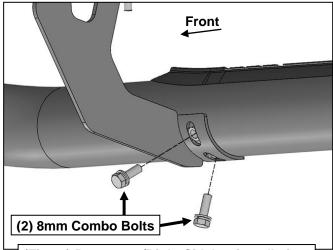

### PROCEDURE:

- 1. REMOVE CONTENTS FROM BOX. VERIFY ALL PARTS ARE PRESENT. READ INSTRUCTIONS CAREFULLY BEFORE STARTING INSTALLATION. CUTTING IS REQUIRED TO INSTALL.
- 2. Locate the Passenger/Front mounting location and remove the factory round rubber plug in the bottom of the outer rocker panel, (Figures 1, 2, 5 & 6).
- 3. Select the Passenger/Right Front Mounting Bracket, (Figure 2). Hold the mounting bracket up to the mounting location, (Figures 2 & 3). Trace the outline of the bracket onto the plastic cover where the top of the Passenger/Right Front Mounting Bracket touches, (Figure 4).
- **4.** Move to the center mounting location. Repeat **Step 3** to mark the Passenger/Right Center and Rear plastic covers. Move to the rear and repeat **Step 3**, (**Figures 5—8**).
- 5. Remove the plastic covers on the underside of the vehicle.
- 6. Cut each plastic cover along the marks to allow the Mounting Brackets clearance, (Figures 9A—10B). IMPORTANT: The covers must be cut for bracket clearance. Remove any rubber sealant that may interfere with bracket installation, (Figure 11).
- 7. Reattach the cut plastic covers.
- 8. Move to the Passenger/Right Front mounting location. Select (1) 8mm Bolt Plate. Insert the Bolt Plate into the hole in the outer rocker panel, (Figure 12A). Slide (1) 8mm Plastic Retainer onto the threads of the bolt plate to hold the bolt in position, (Figure 12C).

- 9. Select (1) 10mm L-Shapped Bolt, (Figure 12B). Insert the L-Shapped Bolt into the hole in the inner floor panel. Slide (1) 10mm Plastic Retainer on the threads of the bolt plate to hold the bolt in place, (Figure 12C).
- 10. Select the Passenger/Right Front Mounting Bracket.
  - a. For the 10mm L-Shaped Bolt. Attach the bracket to the L-Shaped Bolt with (1) Locking Plate, (1) 10mm Flat Washer, (1) 10mm Lock Washer and (1) 10mm Hex Nut.
  - **b.** For the 8mm Bolt Plate. Attach the bracket to the bolt plate with (1) 8mm Flat Washer, (1) 8mm Lock Washer and (1) 8mm Hex Nut, (Figures 13—15). Do not tighten hardware at this time.
- 11. Move to the Passenger/Right Center mounting location, (Figure 1). Select the Passenger/Right Center Mounting Bracket. Repeat Steps 8—10 to attach the bracket to the panels, (Figures 16 & 17).
- 12. Move to the Passenger/Right Rear mounting location, (Figures 1 & 18). Insert (2) 8mm Bolt Plates into the outer hole in the outer rocker panel and the inner hole in the inner floor panel. Slide (2) Plastic Retainers to hold the bolt plate in place, (Figures 12A & 19). Select the Passenger/Right Rear Mounting Bracket. Attach the bracket to the Bolt Plates with (2) 8mm Flat Washers, (2) 8mm Lock Washers and (2) 8mm Hex Nuts, (Figures 20 & 21).
- **13.** Select and carefully unwrap the Passenger/Right Sidebar. Attach the Sidebar to the mounting brackets with (6) 8mm Combo Bolts, **(Figure 22)**.
- 14. Repeat Steps 2—13 for the Driver/Left Sidebar installation, (Figures 23—25).
- **15.** Do periodic inspections to the installation to make sure that all hardware is secure and tight.