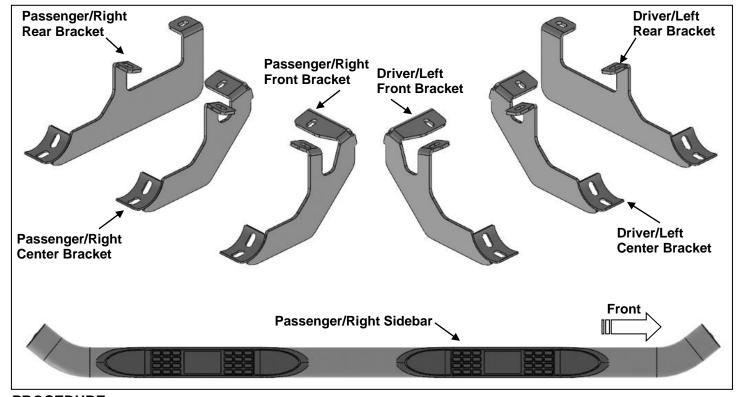

#### **PARTS LIST:**

| 1 | Driver/Left Sidebar                     | 4  | 10mm x 30mm x 2,5mm Flat Washers |
|---|-----------------------------------------|----|----------------------------------|
| 1 | Passenger/Right Sidebar                 | 4  | 10mm Lock Washers                |
| 1 | Driver/Left Front Mounting Bracket      | 4  | 10-1.50mm Hex Nuts               |
| 1 | Passenger/Right Front Mounting Bracket  | 8  | 8-1.25mm x 40mm Bolt Plates      |
| 1 | Driver/Left Center Mounting Bracket     | 8  | 8mm Plastic Retainers            |
| 1 | Passenger/Right Center Mounting Bracket | 8  | 8mm x 24mm x 2mm Flat Washers    |
| 1 | Driver/Left Rear Mounting Bracket       | 8  | 8mm Lock Washers                 |
| 1 | Passenger/Right Rear Mounting Bracket   | 8  | 8-1.25mm Hex Nut                 |
| 4 | 10mm L-Shapped Bolts                    | 12 | 8mm Combo Bolts                  |
| 4 | 10mm Plastic Retainers                  | 4  | Locking Plates                   |