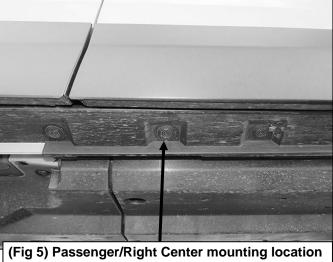

### PROCEDURE:

- 1. REMOVE CONTENTS FROM BOX. VERIFY ALL PARTS ARE PRESENT. READ INSTRUCTIONS CAREFULLY BEFORE STARTING INSTALLATION. CUTTING IS REQUIRED TO INSTALL.
- 2. Locate the Passenger/Front mounting location and remove the factory round rubber plug in the bottom of the outer rocker panel, (Figures 1, 2, 5 & 6).
- 3. Select the Passenger/Right Front Mounting Bracket, (Figure 2). Hold the mounting bracket up to the mounting location, (Figures 2 & 3). Trace the outline of the bracket onto the plastic cover where the top of the Passenger/Right Front Mounting Bracket touches, (Figure 4).
- **4.** Move to the center mounting location. Repeat **Step 3** to mark the Passenger/Right Center and Rear plastic covers. Move to the rear and repeat **Step 3**, (**Figures 5—8**).
- 5. Remove the plastic covers on the underside of the vehicle.
- 6. Cut each plastic cover along the marks to allow the Mounting Brackets clearance, (Figures 9A—10B). IMPORTANT: The covers must be cut for bracket clearance. Remove any rubber sealant that may interfere with bracket installation, (Figure 11).
- 7. Reattach the cut plastic covers.
- 8. Move to the Passenger/Right Front mounting location. Select (1) 8mm Bolt Plate. Insert the Bolt Plate into the hole in the outer rocker panel, (Figure 12A). Slide (1) 8mm Plastic Retainer onto the threads of the bolt plate to hold the bolt in position, (Figure 12C).

- 9. Select (1) 10mm L-Shapped Bolt, (Figure 12B). Insert the L-Shapped Bolt into the hole in the inner floor panel. Slide (1) 10mm Plastic Retainer on the threads of the bolt plate to hold the bolt in place, (Figure 12C).
- 10. Select the Passenger/Right Front Mounting Bracket.
  - a. For the 10mm L-Shaped Bolt. Attach the bracket to the L-Shaped Bolt with (1) Locking Plate, (1) 10mm Flat Washer, (1) 10mm Lock Washer and (1) 10mm Hex Nut.
  - **b.** For the 8mm Bolt Plate. Attach the bracket to the bolt plate with (1) 8mm Flat Washer, (1) 8mm Lock Washer and (1) 8mm Hex Nut, (Figures 13—15). Do not tighten hardware at this time.
- 11. Move to the Passenger/Right Center mounting location, (Figure 1). Select the Passenger/Right Center Mounting Bracket. Repeat Steps 8—10 to attach the bracket to the panels, (Figures 16 & 17).
- 12. Move to the Passenger/Right Rear mounting location, (Figures 1 & 18). Insert (2) 8mm Bolt Plates into the outer hole in the outer rocker panel and the inner hole in the inner floor panel. Slide (2) Plastic Retainers to hold the bolt plate in place, (Figures 12A & 19). Select the Passenger/Right Rear Mounting Bracket. Attach the bracket to the Bolt Plates with (2) 8mm Flat Washers, (2) 8mm Lock Washers and (2) 8mm Hex Nuts, (Figures 20 & 21).
- **13.** Select and carefully unwrap the Passenger/Right Sidebar. Attach the Sidebar to the mounting brackets with (6) 8mm Combo Bolts, **(Figure 22)**.
- 14. Repeat Steps 2—13 for the Driver/Left Sidebar installation, (Figures 23—25).
- **15.** Do periodic inspections to the installation to make sure that all hardware is secure and tight.