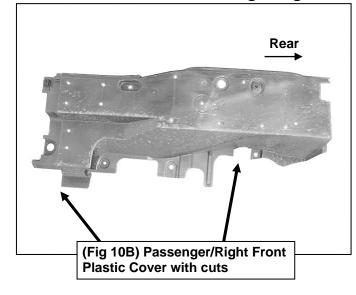

### PROCEDURE:

- 1. REMOVE CONTENTS FROM BOX. VERIFY ALL PARTS ARE PRESENT. READ INSTRUCTIONS CAREFULLY BEFORE STARTING INSTALLATION. CUTTING IS REQUIRED TO INSTALL.
- 2. Locate the Passenger/Front mounting location and remove the factory round rubber plug in the bottom of the outer rocker panel, (Figures 1, 2, 5 & 6).
- 3. Select the Passenger/Right Front Mounting Bracket, (Figure 2). Hold the mounting bracket up to the mounting location, (Figures 2 & 3). Trace the outline of the bracket onto the plastic cover where the top of the Passenger/Right Front Mounting Bracket touches, (Figure 4).
- **4.** Move to the center mounting location. Repeat **Step 3** to mark the Passenger/Right Center and Rear plastic covers. Move to the rear and repeat **Step 3**, (**Figures 5—8**).
- 5. Remove the plastic covers on the underside of the vehicle.
- 6. Cut each plastic cover along the marks to allow the Mounting Brackets clearance, (Figures 9A—10B). IMPORTANT: The covers must be cut for bracket clearance. Remove any rubber sealant that may interfere with bracket installation, (Figure 11).
- 7. Reattach the cut plastic covers.
- 8. Move to the Passenger/Right Front mounting location. Select (1) 8mm Bolt Plate. Insert the Bolt Plate into the hole in the outer rocker panel, (Figure 12A). Slide (1) 8mm Plastic Retainer onto the threads of the bolt plate to hold the bolt in position, (Figure 12C).