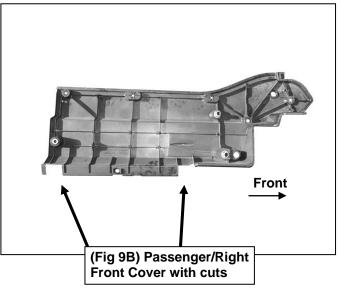

### PROCEDURE:

- 1. REMOVE CONTENTS FROM BOX. VERIFY ALL PARTS ARE PRESENT. READ INSTRUCTIONS CAREFULLY BEFORE STARTING INSTALLATION. CUTTING IS REQUIRED TO INSTALL.
- 2. Locate the Passenger/Front mounting location and remove the factory round rubber plug in the bottom of the outer rocker panel, (Figures 1, 2, 5 & 6).
- 3. Select the Passenger/Right Front Mounting Bracket, (Figure 2). Hold the mounting bracket up to the mounting location, (Figures 2 & 3). Trace the outline of the bracket onto the plastic cover where the top of the Passenger/Right Front Mounting Bracket touches, (Figure 4).
- **4.** Move to the center mounting location. Repeat **Step 3** to mark the Passenger/Right Center and Rear plastic covers. Move to the rear and repeat **Step 3**, (**Figures 5—8**).
- 5. Remove the plastic covers on the underside of the vehicle.
- 6. Cut each plastic cover along the marks to allow the Mounting Brackets clearance, (Figures 9A—10B). IMPORTANT: The covers must be cut for bracket clearance. Remove any rubber sealant that may interfere with bracket installation, (Figure 11).
- 7. Reattach the cut plastic covers.
- 8. Move to the Passenger/Right Front mounting location. Select (1) 8mm Bolt Plate. Insert the Bolt Plate into the hole in the outer rocker panel, (Figure 12A). Slide (1) 8mm Plastic Retainer onto the threads of the bolt plate to hold the bolt in position, (Figure 12C).

IMPORTANT: Cut the plastic covers enough to allow the mounting brackets to mount against the body

bracket to mount against the body

8mm Bolt Plate

(Fig 12A) 8mm Bolt Plate

10mm L-Shaped Bolt 10mm Plastic Retainer