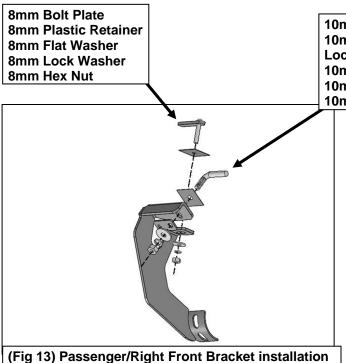

### PROCEDURE:

- 1. REMOVE CONTENTS FROM BOX. VERIFY ALL PARTS ARE PRESENT. READ INSTRUCTIONS CAREFULLY BEFORE STARTING INSTALLATION. CUTTING IS REQUIRED TO INSTALL.
- 2. Locate the Passenger/Front mounting location and remove the factory round rubber plug in the bottom of the outer rocker panel, (Figures 1, 2, 5 & 6).
- 3. Select the Passenger/Right Front Mounting Bracket, (Figure 2). Hold the mounting bracket up to the mounting location, (Figures 2 & 3). Trace the outline of the bracket onto the plastic cover where the top of the Passenger/Right Front Mounting Bracket touches, (Figure 4).
- **4.** Move to the center mounting location. Repeat **Step 3** to mark the Passenger/Right Center and Rear plastic covers. Move to the rear and repeat **Step 3**, (**Figures 5—8**).
- 5. Remove the plastic covers on the underside of the vehicle.
- 6. Cut each plastic cover along the marks to allow the Mounting Brackets clearance, (Figures 9A—10B). IMPORTANT: The covers must be cut for bracket clearance. Remove any rubber sealant that may interfere with bracket installation, (Figure 11).
- 7. Reattach the cut plastic covers.
- 8. Move to the Passenger/Right Front mounting location. Select (1) 8mm Bolt Plate. Insert the Bolt Plate into the hole in the outer rocker panel, (Figure 12A). Slide (1) 8mm Plastic Retainer onto the threads of the bolt plate to hold the bolt in position, (Figure 12C).

- 9. Select (1) 10mm L-Shapped Bolt, (Figure 12B). Insert the L-Shapped Bolt into the hole in the inner floor panel. Slide (1) 10mm Plastic Retainer on the threads of the bolt plate to hold the bolt in place, (Figure 12C).
- 10. Select the Passenger/Right Front Mounting Bracket.
  - a. For the 10mm L-Shaped Bolt. Attach the bracket to the L-Shaped Bolt with (1) Locking Plate, (1) 10mm Flat Washer, (1) 10mm Lock Washer and (1) 10mm Hex Nut.
  - **b.** For the 8mm Bolt Plate. Attach the bracket to the bolt plate with (1) 8mm Flat Washer, (1) 8mm Lock Washer and (1) 8mm Hex Nut, (Figures 13—15). Do not tighten hardware at this time.
- 11. Move to the Passenger/Right Center mounting location, (Figure 1). Select the Passenger/Right Center Mounting Bracket. Repeat Steps 8—10 to attach the bracket to the panels, (Figures 16 & 17).
- 12. Move to the Passenger/Right Rear mounting location, (Figures 1 & 18). Insert (2) 8mm Bolt Plates into the outer hole in the outer rocker panel and the inner hole in the inner floor panel. Slide (2) Plastic Retainers to hold the bolt plate in place, (Figures 12A & 19). Select the Passenger/Right Rear Mounting Bracket. Attach the bracket to the Bolt Plates with (2) 8mm Flat Washers, (2) 8mm Lock Washers and (2) 8mm Hex Nuts, (Figures 20 & 21).
- **13.** Select and carefully unwrap the Passenger/Right Sidebar. Attach the Sidebar to the mounting brackets with (6) 8mm Combo Bolts, **(Figure 22)**.
- 14. Repeat Steps 2—13 for the Driver/Left Sidebar installation, (Figures 23—25).
- **15.** Do periodic inspections to the installation to make sure that all hardware is secure and tight.

8mm Bolt Plate 8mm Plastic Retainer 8mm Flat Washer 8mm Lock Washer 8mm Hex Nut

(Fig 15) Passenger/Right Front Bracket installed (Plastic covers removed for instruction purposes)

(Fig 16) Insert 8mm Bolt Plate and 10mm L-Shaped Bolt into the Passenger/Right Center mounting holes