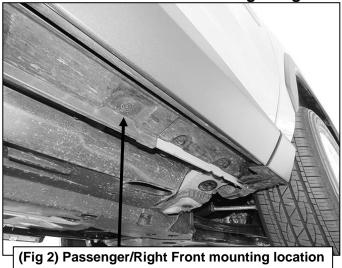

### PROCEDURE:

- 1. REMOVE CONTENTS FROM BOX. VERIFY ALL PARTS ARE PRESENT. READ INSTRUCTIONS CAREFULLY BEFORE STARTING INSTALLATION. CUTTING IS REQUIRED TO INSTALL.
- 2. Locate the Passenger/Front mounting location and remove the factory round rubber plug in the bottom of the outer rocker panel, (Figures 1, 2, 5 & 6).
- 3. Select the Passenger/Right Front Mounting Bracket, (Figure 2). Hold the mounting bracket up to the mounting location, (Figures 2 & 3). Trace the outline of the bracket onto the plastic cover where the top of the Passenger/Right Front Mounting Bracket touches, (Figure 4).
- **4.** Move to the center mounting location. Repeat **Step 3** to mark the Passenger/Right Center and Rear plastic covers. Move to the rear and repeat **Step 3**, (**Figures 5—8**).
- 5. Remove the plastic covers on the underside of the vehicle.
- 6. Cut each plastic cover along the marks to allow the Mounting Brackets clearance, (Figures 9A—10B). IMPORTANT: The covers must be cut for bracket clearance. Remove any rubber sealant that may interfere with bracket installation, (Figure 11).
- 7. Reattach the cut plastic covers.
- 8. Move to the Passenger/Right Front mounting location. Select (1) 8mm Bolt Plate. Insert the Bolt Plate into the hole in the outer rocker panel, (Figure 12A). Slide (1) 8mm Plastic Retainer onto the threads of the bolt plate to hold the bolt in position, (Figure 12C).