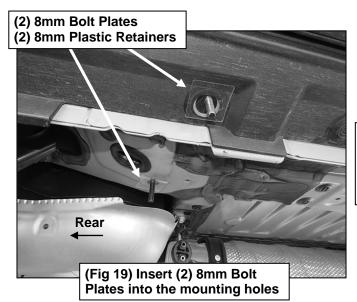

- 9. Select (1) 10mm L-Shapped Bolt, (Figure 12B). Insert the L-Shapped Bolt into the hole in the inner floor panel. Slide (1) 10mm Plastic Retainer on the threads of the bolt plate to hold the bolt in place, (Figure 12C).
- 10. Select the Passenger/Right Front Mounting Bracket.
  - a. For the 10mm L-Shaped Bolt. Attach the bracket to the L-Shaped Bolt with (1) Locking Plate, (1) 10mm Flat Washer, (1) 10mm Lock Washer and (1) 10mm Hex Nut.
  - **b.** For the 8mm Bolt Plate. Attach the bracket to the bolt plate with (1) 8mm Flat Washer, (1) 8mm Lock Washer and (1) 8mm Hex Nut, (Figures 13—15). Do not tighten hardware at this time.
- 11. Move to the Passenger/Right Center mounting location, (Figure 1). Select the Passenger/Right Center Mounting Bracket. Repeat Steps 8—10 to attach the bracket to the panels, (Figures 16 & 17).
- 12. Move to the Passenger/Right Rear mounting location, (Figures 1 & 18). Insert (2) 8mm Bolt Plates into the outer hole in the outer rocker panel and the inner hole in the inner floor panel. Slide (2) Plastic Retainers to hold the bolt plate in place, (Figures 12A & 19). Select the Passenger/Right Rear Mounting Bracket. Attach the bracket to the Bolt Plates with (2) 8mm Flat Washers, (2) 8mm Lock Washers and (2) 8mm Hex Nuts, (Figures 20 & 21).
- **13.** Select and carefully unwrap the Passenger/Right Sidebar. Attach the Sidebar to the mounting brackets with (6) 8mm Combo Bolts, **(Figure 22)**.
- 14. Repeat Steps 2—13 for the Driver/Left Sidebar installation, (Figures 23—25).
- **15.** Do periodic inspections to the installation to make sure that all hardware is secure and tight.

(Fig 17) Passenger/Right Center Bracket installed

(Fig 18) Passenger/Right Rear mounting location (Plastic covers removed for instruction purposes)

- (2) 8mm Bolt Plates
- (2) 8mm Plastic Retainers
- (2) 8mm Flat Washers
- (2) 8mm Lock Washers
- (2) 8mm Hex Nuts