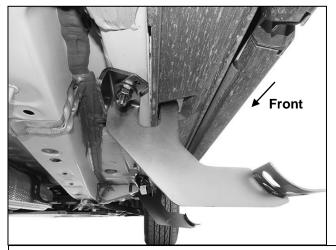

(Fig 17) Passenger/Right Center Bracket installed

(Fig 18) Passenger/Right Rear mounting location (Plastic covers removed for instruction purposes)

- (2) 8mm Bolt Plates
- (2) 8mm Plastic Retainers
- (2) 8mm Flat Washers
- (2) 8mm Lock Washers
- (2) 8mm Hex Nuts