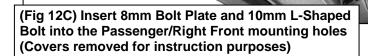

### PROCEDURE:

- 1. REMOVE CONTENTS FROM BOX. VERIFY ALL PARTS ARE PRESENT. READ INSTRUCTIONS CAREFULLY BEFORE STARTING INSTALLATION. CUTTING IS REQUIRED TO INSTALL.
- 2. Locate the Passenger/Front mounting location and remove the factory round rubber plug in the bottom of the outer rocker panel, (Figures 1, 2, 5 & 6).
- 3. Select the Passenger/Right Front Mounting Bracket, (Figure 2). Hold the mounting bracket up to the mounting location, (Figures 2 & 3). Trace the outline of the bracket onto the plastic cover where the top of the Passenger/Right Front Mounting Bracket touches, (Figure 4).
- **4.** Move to the center mounting location. Repeat **Step 3** to mark the Passenger/Right Center and Rear plastic covers. Move to the rear and repeat **Step 3**, (**Figures 5—8**).
- 5. Remove the plastic covers on the underside of the vehicle.
- 6. Cut each plastic cover along the marks to allow the Mounting Brackets clearance, (Figures 9A—10B). IMPORTANT: The covers must be cut for bracket clearance. Remove any rubber sealant that may interfere with bracket installation, (Figure 11).
- 7. Reattach the cut plastic covers.
- 8. Move to the Passenger/Right Front mounting location. Select (1) 8mm Bolt Plate. Insert the Bolt Plate into the hole in the outer rocker panel, (Figure 12A). Slide (1) 8mm Plastic Retainer onto the threads of the bolt plate to hold the bolt in position, (Figure 12C).

- 9. Select (1) 10mm L-Shapped Bolt, (Figure 12B). Insert the L-Shapped Bolt into the hole in the inner floor panel. Slide (1) 10mm Plastic Retainer on the threads of the bolt plate to hold the bolt in place, (Figure 12C).
- 10. Select the Passenger/Right Front Mounting Bracket.
  - a. For the 10mm L-Shaped Bolt. Attach the bracket to the L-Shaped Bolt with (1) Locking Plate, (1) 10mm Flat Washer, (1) 10mm Lock Washer and (1) 10mm Hex Nut.
  - **b.** For the 8mm Bolt Plate. Attach the bracket to the bolt plate with (1) 8mm Flat Washer, (1) 8mm Lock Washer and (1) 8mm Hex Nut, (Figures 13—15). Do not tighten hardware at this time.
- 11. Move to the Passenger/Right Center mounting location, (Figure 1). Select the Passenger/Right Center Mounting Bracket. Repeat Steps 8—10 to attach the bracket to the panels, (Figures 16 & 17).
- 12. Move to the Passenger/Right Rear mounting location, (Figures 1 & 18). Insert (2) 8mm Bolt Plates into the outer hole in the outer rocker panel and the inner hole in the inner floor panel. Slide (2) Plastic Retainers to hold the bolt plate in place, (Figures 12A & 19). Select the Passenger/Right Rear Mounting Bracket. Attach the bracket to the Bolt Plates with (2) 8mm Flat Washers, (2) 8mm Lock Washers and (2) 8mm Hex Nuts, (Figures 20 & 21).
- **13.** Select and carefully unwrap the Passenger/Right Sidebar. Attach the Sidebar to the mounting brackets with (6) 8mm Combo Bolts, **(Figure 22)**.
- 14. Repeat Steps 2—13 for the Driver/Left Sidebar installation, (Figures 23—25).
- **15.** Do periodic inspections to the installation to make sure that all hardware is secure and tight.

**8mm Plastic Retainer** 

Front

(Fig 12B) 10mm L-Shaped Bolt

10mm L-Shaped Bolt 10mm Plastic Retainer Locking Plate 10mm Flat Washer 10mm Lock Washer 10mm Hex Nut

10mm L-Shaped Bolt 10mm Plastic Retainer Locking Plates 10mm Flat Washer 10mm Lock Washer 10mm Hex Nut