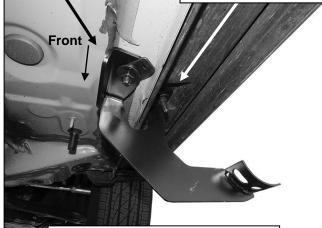

- 9. Select (1) 10mm L-Shapped Bolt, (Figure 12B). Insert the L-Shapped Bolt into the hole in the inner floor panel. Slide (1) 10mm Plastic Retainer on the threads of the bolt plate to hold the bolt in place, (Figure 12C).
- 10. Select the Passenger/Right Front Mounting Bracket.
  - a. For the 10mm L-Shaped Bolt. Attach the bracket to the L-Shaped Bolt with (1) Locking Plate, (1) 10mm Flat Washer, (1) 10mm Lock Washer and (1) 10mm Hex Nut.
  - **b.** For the 8mm Bolt Plate. Attach the bracket to the bolt plate with (1) 8mm Flat Washer, (1) 8mm Lock Washer and (1) 8mm Hex Nut, (Figures 13—15). Do not tighten hardware at this time.
- 11. Move to the Passenger/Right Center mounting location, (Figure 1). Select the Passenger/Right Center Mounting Bracket. Repeat Steps 8—10 to attach the bracket to the panels, (Figures 16 & 17).
- 12. Move to the Passenger/Right Rear mounting location, (Figures 1 & 18). Insert (2) 8mm Bolt Plates into the outer hole in the outer rocker panel and the inner hole in the inner floor panel. Slide (2) Plastic Retainers to hold the bolt plate in place, (Figures 12A & 19). Select the Passenger/Right Rear Mounting Bracket. Attach the bracket to the Bolt Plates with (2) 8mm Flat Washers, (2) 8mm Lock Washers and (2) 8mm Hex Nuts, (Figures 20 & 21).
- **13.** Select and carefully unwrap the Passenger/Right Sidebar. Attach the Sidebar to the mounting brackets with (6) 8mm Combo Bolts, **(Figure 22)**.
- 14. Repeat Steps 2—13 for the Driver/Left Sidebar installation, (Figures 23—25).
- **15.** Do periodic inspections to the installation to make sure that all hardware is secure and tight.

8mm Bolt Plate 8mm Plastic Retainer 8mm Flat Washer 8mm Lock Washer 8mm Hex Nut

(Fig 15) Passenger/Right Front Bracket installed (Plastic covers removed for instruction purposes)

(Fig 16) Insert 8mm Bolt Plate and 10mm L-Shaped Bolt into the Passenger/Right Center mounting holes