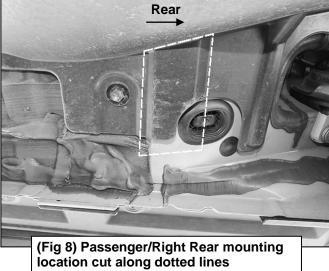

### PROCEDURE:

- 1. REMOVE CONTENTS FROM BOX. VERIFY ALL PARTS ARE PRESENT. READ INSTRUCTIONS CAREFULLY BEFORE STARTING INSTALLATION. CUTTING IS REQUIRED TO INSTALL.
- 2. Locate the Passenger/Front mounting location and remove the factory round rubber plug in the bottom of the outer rocker panel, (Figures 1, 2, 5 & 6).
- 3. Select the Passenger/Right Front Mounting Bracket, (Figure 2). Hold the mounting bracket up to the mounting location, (Figures 2 & 3). Trace the outline of the bracket onto the plastic cover where the top of the Passenger/Right Front Mounting Bracket touches, (Figure 4).
- **4.** Move to the center mounting location. Repeat **Step 3** to mark the Passenger/Right Center and Rear plastic covers. Move to the rear and repeat **Step 3**, (**Figures 5—8**).
- 5. Remove the plastic covers on the underside of the vehicle.
- 6. Cut each plastic cover along the marks to allow the Mounting Brackets clearance, (Figures 9A—10B). IMPORTANT: The covers must be cut for bracket clearance. Remove any rubber sealant that may interfere with bracket installation, (Figure 11).
- 7. Reattach the cut plastic covers.
- 8. Move to the Passenger/Right Front mounting location. Select (1) 8mm Bolt Plate. Insert the Bolt Plate into the hole in the outer rocker panel, (Figure 12A). Slide (1) 8mm Plastic Retainer onto the threads of the bolt plate to hold the bolt in position, (Figure 12C).