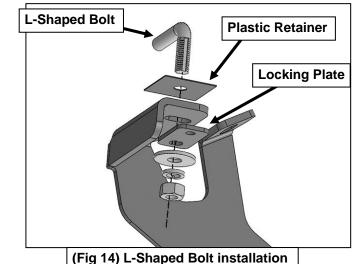

- 9. Select (1) 10mm L-Shapped Bolt, (Figure 12B). Insert the L-Shapped Bolt into the hole in the inner floor panel. Slide (1) 10mm Plastic Retainer on the threads of the bolt plate to hold the bolt in place, (Figure 12C).
- 10. Select the Passenger/Right Front Mounting Bracket.
  - a. For the 10mm L-Shaped Bolt. Attach the bracket to the L-Shaped Bolt with (1) Locking Plate, (1) 10mm Flat Washer, (1) 10mm Lock Washer and (1) 10mm Hex Nut.
  - **b.** For the 8mm Bolt Plate. Attach the bracket to the bolt plate with (1) 8mm Flat Washer, (1) 8mm Lock Washer and (1) 8mm Hex Nut, (Figures 13—15). Do not tighten hardware at this time.
- 11. Move to the Passenger/Right Center mounting location, (Figure 1). Select the Passenger/Right Center Mounting Bracket. Repeat Steps 8—10 to attach the bracket to the panels, (Figures 16 & 17).
- 12. Move to the Passenger/Right Rear mounting location, (Figures 1 & 18). Insert (2) 8mm Bolt Plates into the outer hole in the outer rocker panel and the inner hole in the inner floor panel. Slide (2) Plastic Retainers to hold the bolt plate in place, (Figures 12A & 19). Select the Passenger/Right Rear Mounting Bracket. Attach the bracket to the Bolt Plates with (2) 8mm Flat Washers, (2) 8mm Lock Washers and (2) 8mm Hex Nuts, (Figures 20 & 21).
- **13.** Select and carefully unwrap the Passenger/Right Sidebar. Attach the Sidebar to the mounting brackets with (6) 8mm Combo Bolts, **(Figure 22)**.
- 14. Repeat Steps 2—13 for the Driver/Left Sidebar installation, (Figures 23—25).
- **15.** Do periodic inspections to the installation to make sure that all hardware is secure and tight.

**8mm Plastic Retainer** 

Front

(Fig 12B) 10mm L-Shaped Bolt

10mm L-Shaped Bolt 10mm Plastic Retainer Locking Plate 10mm Flat Washer 10mm Lock Washer 10mm Hex Nut

10mm L-Shaped Bolt 10mm Plastic Retainer Locking Plates 10mm Flat Washer 10mm Lock Washer 10mm Hex Nut