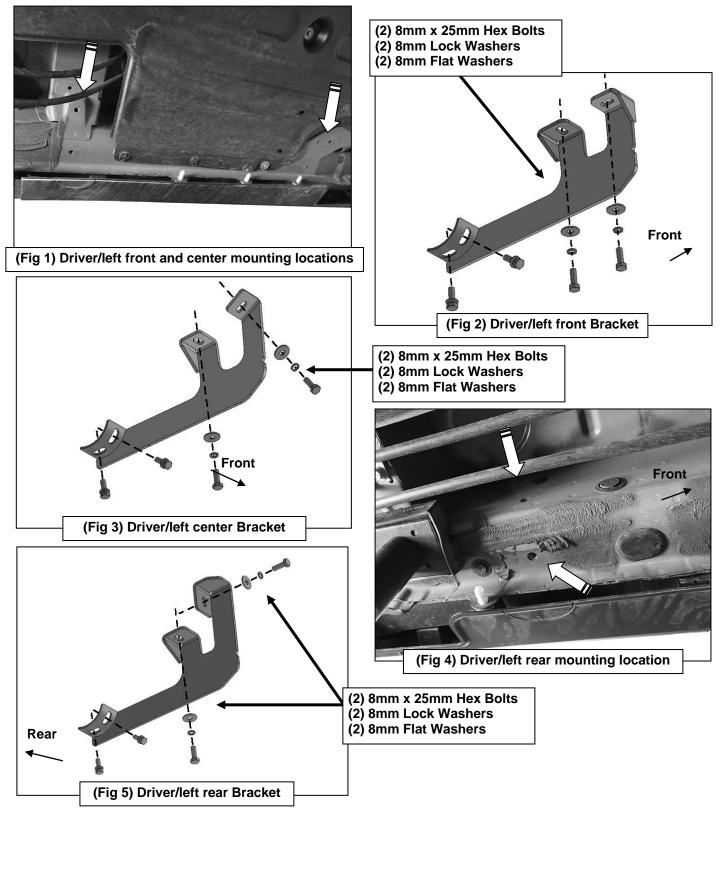

#### **PROCEDURE:**

- 1. REMOVE CONTENTS FROM BOX. VERIFY ALL PARTS ARE PRESENT. READ INSTRUCTIONS CAREFULLY BEFORE STARTING INSTALLATION.
- Starting on the driver/left front of the vehicle, locate the two factory 8mm threaded holes located in the bottom of the floor panel, (Figure 1). NOTE: Brackets install in the factory running board mounting locations. Threaded holes may be covered with insulation.
- Select the driver/left Front Bracket, (Figure 2). Attach the Bracket to the threaded holes with (2) 8mm x 25mm Hex Bolts, (2) 8mm Lock Washers and (2) 8mm Flat Washers, (Figures 2, 6 & 8). Snug but do not tighten hardware at this time.
- Move to the center of the vehicle. Locate the two threaded holes in the bottom of the floor panel and body support, (Figure 1). Repeat Steps 2 & 3 to attach driver/left Center Bracket, (Figures 3 & 8).
- 5. Next, move to the rear of the vehicle. Locate the holes in the bottom and inner side of the floor panel, (Figure 4). Repeat Steps 2 & 3 to install the driver/left Rear Bracket, (Figures 5, 7 & 8).
- 6. Carefully position the driver/left Sidebar onto the Brackets. **IMPORTANT**: Do not slide, (front to back or rotate), the Sidebar on the Brackets or damage to the finish may result. Attach the Sidebar to the Brackets with the included (6) 8mm x 25mm Combination Hex Bolts, (**Figures 6—8**). Do not tighten hardware at this time.
- 7. Align the Sidebar properly and tighten all hardware.
- 8. Repeat Steps 2—7 for the passenger/right Sidebar installation.
- 9. Do periodic inspections to the installation to make sure that all hardware is secure and tight.