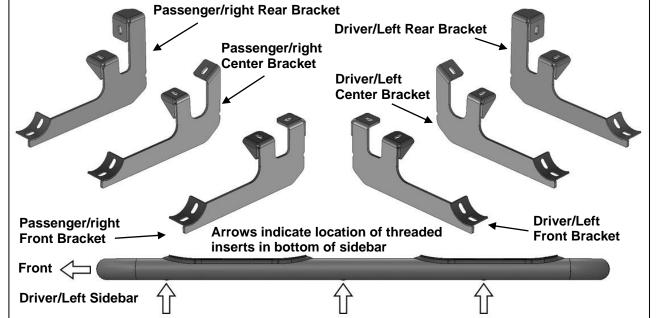

### PARTS LIST:

| Driver/Left Sidebar                     | 1                                                                                                                                              | Driver/Left Rear Mounting Bracket                                                                                                         |
|-----------------------------------------|------------------------------------------------------------------------------------------------------------------------------------------------|-------------------------------------------------------------------------------------------------------------------------------------------|
| Passenger/Right Sidebar                 | 1                                                                                                                                              | Passenger/Right Rear Mounting Bracket                                                                                                     |
| Driver/Left Front Mounting Bracket      | 12                                                                                                                                             | 8mm x 25mm Hex Bolts                                                                                                                      |
| Passenger/Right Front Mounting Bracket  | 12                                                                                                                                             | 8mm x 24mm x 2mm Flat Washers                                                                                                             |
| Driver/Left Center Mounting Bracket     | 12                                                                                                                                             | 8mm Lock Washers                                                                                                                          |
| Passenger/Right Center Mounting Bracket | 12                                                                                                                                             | 8mm Combo Hex Bolts w-washers                                                                                                             |
|                                         | Passenger/Right Sidebar<br>Driver/Left Front Mounting Bracket<br>Passenger/Right Front Mounting Bracket<br>Driver/Left Center Mounting Bracket | Passenger/Right Sidebar1Driver/Left Front Mounting Bracket12Passenger/Right Front Mounting Bracket12Driver/Left Center Mounting Bracket12 |