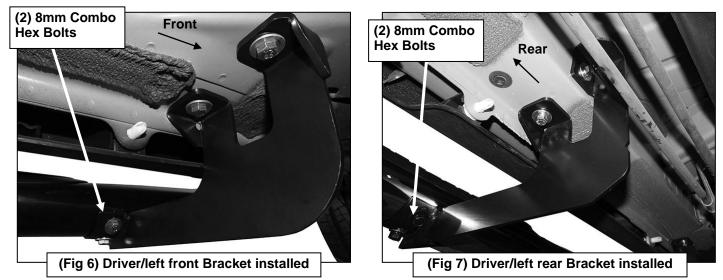

#### **PROCEDURE:**

- 1. REMOVE CONTENTS FROM BOX. VERIFY ALL PARTS ARE PRESENT. READ INSTRUCTIONS CAREFULLY BEFORE STARTING INSTALLATION.
- Starting on the driver/left front of the vehicle, locate the two factory 8mm threaded holes located in the bottom of the floor panel, (Figure 1). NOTE: Brackets install in the factory running board mounting locations. Threaded holes may be covered with insulation.
- Select the driver/left Front Bracket, (Figure 2). Attach the Bracket to the threaded holes with (2) 8mm x 25mm Hex Bolts, (2) 8mm Lock Washers and (2) 8mm Flat Washers, (Figures 2, 6 & 8). Snug but do not tighten hardware at this time.
- Move to the center of the vehicle. Locate the two threaded holes in the bottom of the floor panel and body support, (Figure 1). Repeat Steps 2 & 3 to attach driver/left Center Bracket, (Figures 3 & 8).
- 5. Next, move to the rear of the vehicle. Locate the holes in the bottom and inner side of the floor panel, (Figure 4). Repeat Steps 2 & 3 to install the driver/left Rear Bracket, (Figures 5, 7 & 8).
- 6. Carefully position the driver/left Sidebar onto the Brackets. **IMPORTANT**: Do not slide, (front to back or rotate), the Sidebar on the Brackets or damage to the finish may result. Attach the Sidebar to the Brackets with the included (6) 8mm x 25mm Combination Hex Bolts, (**Figures 6—8**). Do not tighten hardware at this time.
- 7. Align the Sidebar properly and tighten all hardware.
- 8. Repeat Steps 2—7 for the passenger/right Sidebar installation.
- 9. Do periodic inspections to the installation to make sure that all hardware is secure and tight.