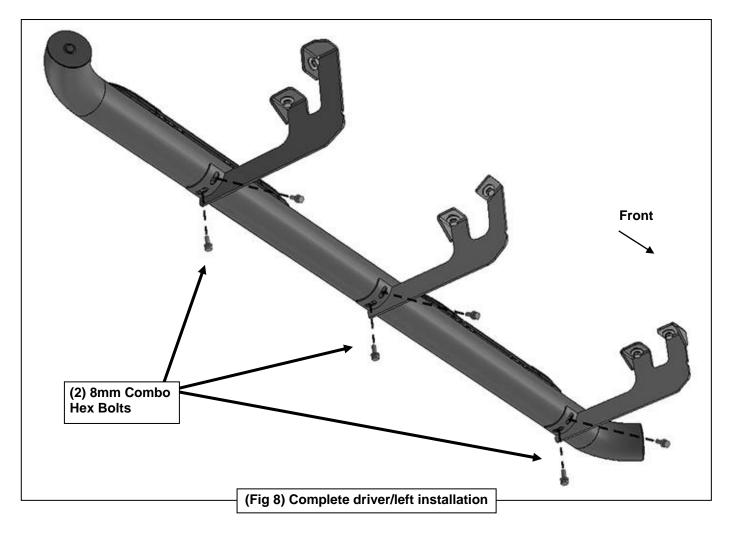

#### **PROCEDURE:**

- 1. REMOVE CONTENTS FROM BOX. VERIFY ALL PARTS ARE PRESENT. READ INSTRUCTIONS CAREFULLY BEFORE STARTING INSTALLATION.
- Starting on the driver/left front of the vehicle, locate the two factory 8mm threaded holes located in the bottom of the floor panel, (Figure 1). NOTE: Brackets install in the factory running board mounting locations. Threaded holes may be covered with insulation.
- Select the driver/left Front Bracket, (Figure 2). Attach the Bracket to the threaded holes with (2) 8mm x 25mm Hex Bolts, (2) 8mm Lock Washers and (2) 8mm Flat Washers, (Figures 2, 6 & 8). Snug but do not tighten hardware at this time.
- Move to the center of the vehicle. Locate the two threaded holes in the bottom of the floor panel and body support, (Figure 1). Repeat Steps 2 & 3 to attach driver/left Center Bracket, (Figures 3 & 8).
- 5. Next, move to the rear of the vehicle. Locate the holes in the bottom and inner side of the floor panel, (Figure 4). Repeat Steps 2 & 3 to install the driver/left Rear Bracket, (Figures 5, 7 & 8).
- 6. Carefully position the driver/left Sidebar onto the Brackets. **IMPORTANT**: Do not slide, (front to back or rotate), the Sidebar on the Brackets or damage to the finish may result. Attach the Sidebar to the Brackets with the included (6) 8mm x 25mm Combination Hex Bolts, (**Figures 6—8**). Do not tighten hardware at this time.
- 7. Align the Sidebar properly and tighten all hardware.
- 8. Repeat Steps 2—7 for the passenger/right Sidebar installation.
- 9. Do periodic inspections to the installation to make sure that all hardware is secure and tight.

### **Driver/left Side Installation Pictured**

3" SIDEBARS 17-24 HONDA RIDGELINE

**Driver/left Side Installation Pictured** 