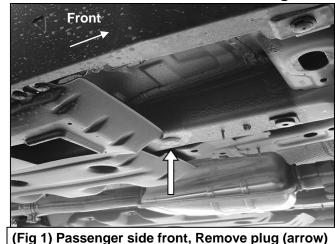

- 1. Starting on the passenger/right side of the vehicle, locate the factory rubber plug in the bottom of the frame channel, (Figure 1). NOTE: Front mounting location is at the front of the plastic cover. Mounting locations may be covered with heavy undercoating, remove coating as necessary.
- 2. Remove the long plastic cover from the bottom of the floor panel, (Figure 2). Pay close attention to the location and type of factory fasteners for reinstallation.
- 3. Select (1) 10mm Bolt Plate, (Figure 3). Insert Bolt Plate into the hole in the frame channel, (Figure 5).
- **4.** Select the long Passenger/right Front Bracket, **(Figure 3)**. Attach the Bracket to the Bolt Plate with (1) 10mm Flat Washer, (1) 10mm Lock Washer and (1) 10mm Hex Nut. Leave hardware loose.
- Next, select (1) Passenger/right Front Support Bracket, (Figure 4). Attach the Support Bracket to the back of the front Mounting Bracket with (1) 8mm x 25mm Hex Bolt, (2) 8mm Flat Washers, (1) 8mm Lock Washer and (1) 8mm Hex Nut, (Figures 4 & 5). Line up the mounting flange on the Support Bracket with the <u>back</u> of the pinch weld, (Figure 5).