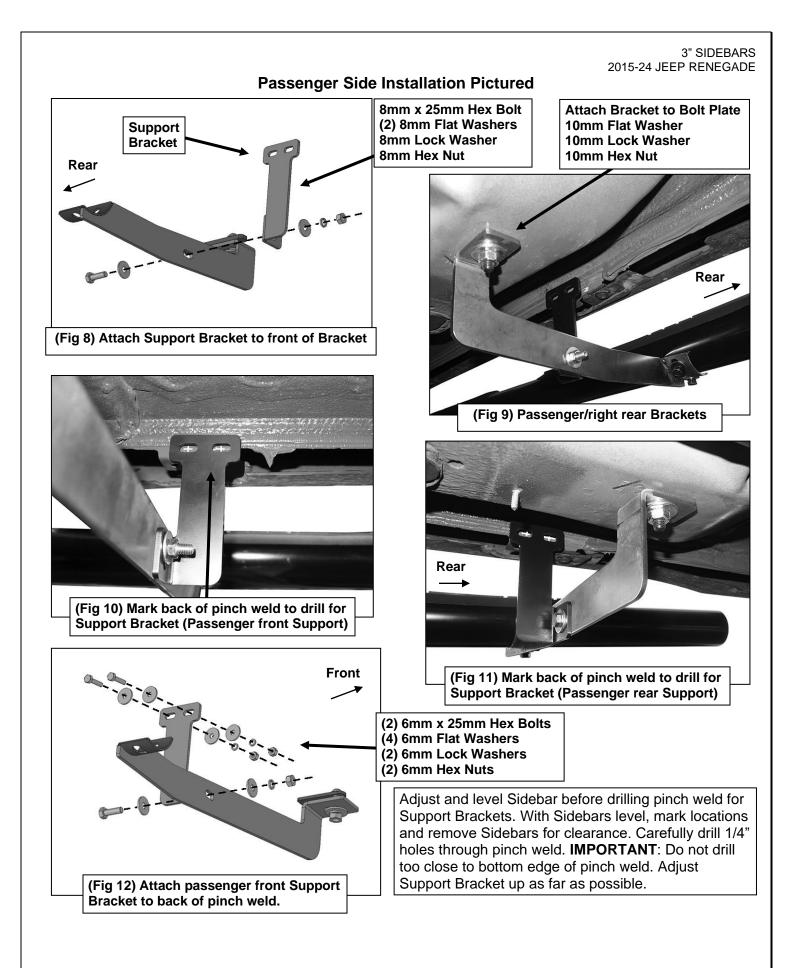

- 1. Starting on the passenger/right side of the vehicle, locate the factory rubber plug in the bottom of the frame channel, (Figure 1). NOTE: Front mounting location is at the front of the plastic cover. Mounting locations may be covered with heavy undercoating, remove coating as necessary.
- 2. Remove the long plastic cover from the bottom of the floor panel, (Figure 2). Pay close attention to the location and type of factory fasteners for reinstallation.
- 3. Select (1) 10mm Bolt Plate, (Figure 3). Insert Bolt Plate into the hole in the frame channel, (Figure 5).
- **4.** Select the long Passenger/right Front Bracket, **(Figure 3)**. Attach the Bracket to the Bolt Plate with (1) 10mm Flat Washer, (1) 10mm Lock Washer and (1) 10mm Hex Nut. Leave hardware loose.
- Next, select (1) Passenger/right Front Support Bracket, (Figure 4). Attach the Support Bracket to the back of the front Mounting Bracket with (1) 8mm x 25mm Hex Bolt, (2) 8mm Flat Washers, (1) 8mm Lock Washer and (1) 8mm Hex Nut, (Figures 4 & 5). Line up the mounting flange on the Support Bracket with the <u>back</u> of the pinch weld, (Figure 5).

### 3" SIDEBARS 2015-24 JEEP RENEGADE

- 6. Move toward the rear of the vehicle. Locate the square plug in the bottom of the frame channel, (Figure 6). Repeat Steps 2—5 to install the passenger side rear Bracket and Support Bracket, (Figures 7—9). NOTE: The passenger side rear Support Bracket will attach to the <u>front</u> of the rear Bracket.
- 7. Select the passenger/right Sidebar. Place the Sidebar on top of the Brackets. Attach the Sidebar to the Brackets with (4) 8mm Combo Bolts, (Figures 5 & 9).
- 8. Level and adjust the Running Board and fully tighten all Bracket to Bolt Plate hardware only.
- 9. Make sure the Sidebar is level to the vehicle. Line up the Support Brackets with the back of the pinch weld, (Figures 10 & 11). If necessary, use clamps to temporarily attach the Support Brackets to the pinch weld. Mark the location of the slots onto the pinch weld.
- 10. Once the Sidebar and Brackets are adjusted and slot locations marked, temporarily remove the Sidebar and Support Brackets for more room. Use a 1/4" drill bit to drill the (2) holes through the pinch weld for each Support Bracket, (Figures 12—15). NOTE: Avoid drilling through welds in pinch weld. IMPORTANT: Do not drill too close to the bottom edge of the pinch weld. Adjust Support Brackets and/or Mounting Brackets to move top of Support Bracket up from the bottom edge of the pinch weld.
- 11. Release the clips attaching the bottom of the outer plastic rocker panel cover to the pinch weld. Attach each Support Bracket to the pinch weld with (2) 6mm Hex Bolts, (4) 6mm Flat Washers, (2) 6mm Lock Washers and (2) 6mm Hex Nuts, (Figures 12—15). Repeat to attach all Support Brackets. Tighten the hardware attaching the Support Brackets to the vehicle only. Reattach the rocker panel cover.
- 12. Hold the plastic cover up in position and trace the location of the Brackets onto the cover. NOTE: Front of cover will require trimming, (Figures 16 & 17). Slot must be cut from cover to clear rear Mounting Bracket. Cut as little from the cover as possible. Do not cut mounting points off of cover if possible.
- **13.** Reinstall the cover, the Brackets and the Sidebar.
- **14.** Align and adjust Sidebar properly and fully tighten all hardware.
- 15. Repeat Steps 2—14 to install the driver/left Sidebar.
- **16.** Do periodic inspections to the installation to make sure that all hardware is secure and tight.