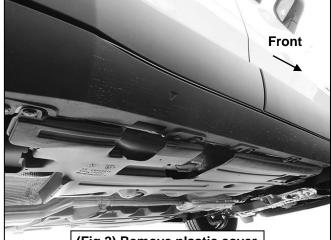

- 1. Starting on the passenger/right side of the vehicle, locate the factory rubber plug in the bottom of the frame channel, (Figure 1). NOTE: Front mounting location is at the front of the plastic cover. Mounting locations may be covered with heavy undercoating, remove coating as necessary.
- 2. Remove the long plastic cover from the bottom of the floor panel, (Figure 2). Pay close attention to the location and type of factory fasteners for reinstallation.
- 3. Select (1) 10mm Bolt Plate, (Figure 3). Insert Bolt Plate into the hole in the frame channel, (Figure 5).
- **4.** Select the long Passenger/right Front Bracket, **(Figure 3)**. Attach the Bracket to the Bolt Plate with (1) 10mm Flat Washer, (1) 10mm Lock Washer and (1) 10mm Hex Nut. Leave hardware loose.
- Next, select (1) Passenger/right Front Support Bracket, (Figure 4). Attach the Support Bracket to the back of the front Mounting Bracket with (1) 8mm x 25mm Hex Bolt, (2) 8mm Flat Washers, (1) 8mm Lock Washer and (1) 8mm Hex Nut, (Figures 4 & 5). Line up the mounting flange on the Support Bracket with the <u>back</u> of the pinch weld, (Figure 5).

## **Passenger Side Installation Pictured**

(Fig 2) Remove plastic cover

**Passenger Side Installation Pictured** 10mm x 30mm 8mm x 25mm Hex Bolt (2) 8mm Flat Washers **Bolt Plate** Front 8mm Lock Washer 8mm Hex Nut 10mm Flat Washer 10mm Lock Washer 10mm Hex Nut ---(Fig 3) Insert Bolt Plate into hole in body panel Front 10mm x 30mm **Bolt Plate** (Fig 4) Attach Support Bracket to back Bracket Rear Front (Fig 5) Passenger/right Front Brackets 10mm x 40mm Long **Bolt Plate** (Fig 6) Remove plug from passenger rear mounting location (arrow) and insert 10mm x 40mm Long Bolt Plate (Fig 7) Rear 10mm Flat Washer 10mm Lock Washer 10mm Hex Nut (Fig 7) Passenger/right rear Bracket to Bolt Plate