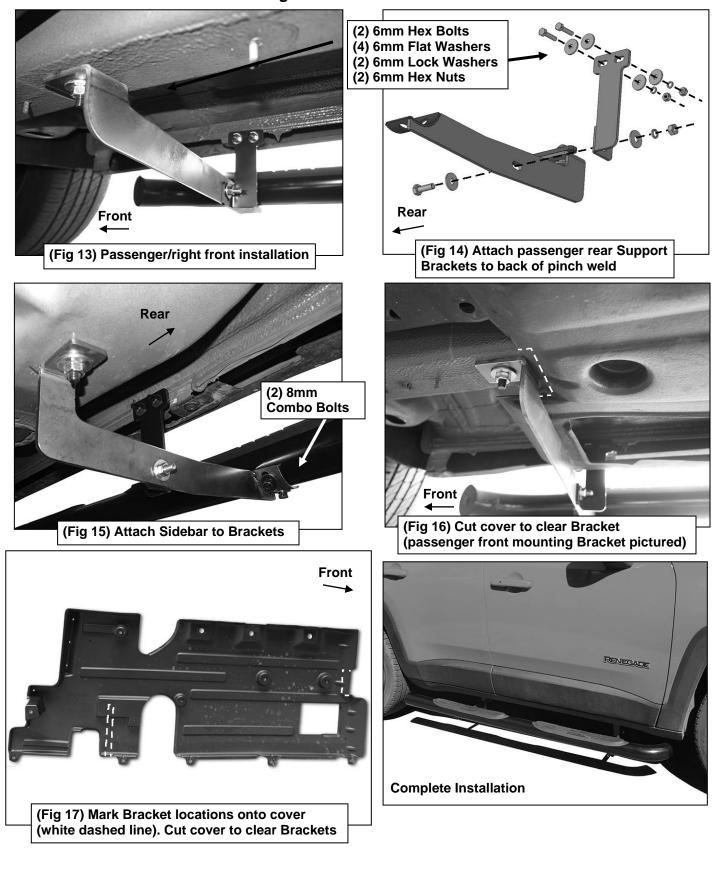

### 3" SIDEBARS 2015-24 JEEP RENEGADE

- 6. Move toward the rear of the vehicle. Locate the square plug in the bottom of the frame channel, (Figure 6). Repeat Steps 2—5 to install the passenger side rear Bracket and Support Bracket, (Figures 7—9). NOTE: The passenger side rear Support Bracket will attach to the <u>front</u> of the rear Bracket.
- 7. Select the passenger/right Sidebar. Place the Sidebar on top of the Brackets. Attach the Sidebar to the Brackets with (4) 8mm Combo Bolts, (Figures 5 & 9).
- 8. Level and adjust the Running Board and fully tighten all Bracket to Bolt Plate hardware only.
- 9. Make sure the Sidebar is level to the vehicle. Line up the Support Brackets with the back of the pinch weld, (Figures 10 & 11). If necessary, use clamps to temporarily attach the Support Brackets to the pinch weld. Mark the location of the slots onto the pinch weld.
- 10. Once the Sidebar and Brackets are adjusted and slot locations marked, temporarily remove the Sidebar and Support Brackets for more room. Use a 1/4" drill bit to drill the (2) holes through the pinch weld for each Support Bracket, (Figures 12—15). NOTE: Avoid drilling through welds in pinch weld. IMPORTANT: Do not drill too close to the bottom edge of the pinch weld. Adjust Support Brackets and/or Mounting Brackets to move top of Support Bracket up from the bottom edge of the pinch weld.
- 11. Release the clips attaching the bottom of the outer plastic rocker panel cover to the pinch weld. Attach each Support Bracket to the pinch weld with (2) 6mm Hex Bolts, (4) 6mm Flat Washers, (2) 6mm Lock Washers and (2) 6mm Hex Nuts, (Figures 12—15). Repeat to attach all Support Brackets. Tighten the hardware attaching the Support Brackets to the vehicle only. Reattach the rocker panel cover.
- 12. Hold the plastic cover up in position and trace the location of the Brackets onto the cover. NOTE: Front of cover will require trimming, (Figures 16 & 17). Slot must be cut from cover to clear rear Mounting Bracket. Cut as little from the cover as possible. Do not cut mounting points off of cover if possible.
- **13.** Reinstall the cover, the Brackets and the Sidebar.
- **14.** Align and adjust Sidebar properly and fully tighten all hardware.
- 15. Repeat Steps 2—14 to install the driver/left Sidebar.
- **16.** Do periodic inspections to the installation to make sure that all hardware is secure and tight.