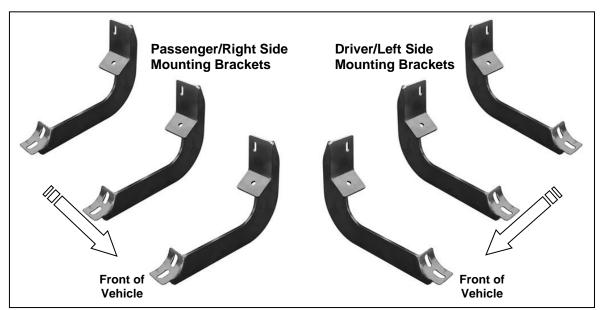

### **PARTS LIST:**

| 1  | Driver/Left Sidebar               | 12 | 8-1.25mm x 25mm Hex Bolts                |
|----|-----------------------------------|----|------------------------------------------|
| 1  | Passenger/Right Sidebar           | 24 | 8mm Lock Washers                         |
| 3  | Driver/Left Mounting Brackets     | 18 | 8mm x 24mm OD x 2mm STD Flat Washers     |
| 3  | Passenger/Right Mounting Brackets | 6  | 8mm x 16mm OD x 1.6mm Small Flat Washers |
| 12 | 8-1.25mm x 30mm Hex Bolts         | 6  | 8mm Nylon Lock Nuts                      |

3" SIDEBAR 04-15 NISSAN TITAN KING CAB 17-24 NISSAN TITAN KING CAB 16-19 NISSAN TITAN XD KING CAB

the Bracket and into the threaded hole, (Figures 1A, 2 and 3). Do not tighten hardware at this time.

- **b. Models without threaded stud**: Attach Bracket to the upper threaded hole with (1) 8mm x 24mm STD Flat Washer, (1) 8mm Lock Washer and (1) 8mm x 30mm Hex Bolt. Attach Bracket to the lower threaded hole with (1) 8mm x 16mm Small Flat Washer, (1) 8mm Lock Washer and (1) 8mm Hex Bolt, (Figure 1B & 2). Do not tighten hardware at this time.
- 4. Repeat Steps 2 3 to install the center and rear Mounting Brackets, (Figures 2, 4 & 5).
  NOTE: The cradles on the Mounting Brackets should be facing the rear of the vehicle when properly installed.
- 5. Once all three Mounting Brackets are partially installed, carefully place the driver Sidebar onto the Mounting Brackets. Use the included (6) 8mmx 25mm Hex Bolts, (6) 8mm Lock Washers and (6) 8mm x 24mm STD Flat Washers to bolt the Sidebar to Mounting Brackets, (Figures 4 & 5).
- **6.** Level and adjust the Sidebar and tighten all hardware at this time.
- 7. Repeat Steps 2 6 for passenger Sidebar installation.
- **8.** Do periodic inspections of the installation to make sure that all hardware is secure and tight.