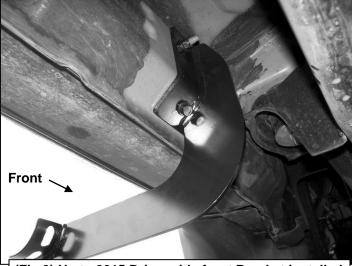

8mm x 30mm Hex Bolt 8mm Lock Washer 8mm x 16mm Small Flat Washer

(Fig 3) Up to 2015 Driver side front Bracket installed

8mm x 30mm Hex Bolt 8mm Lock Washer 8mm x 16mm Small Flat Washer

(Fig 5) Driver side rear mounting location pictured