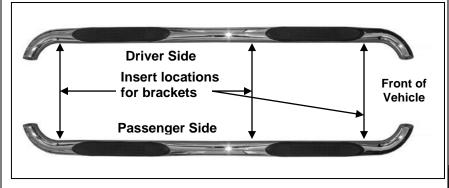

3" SIDEBAR 04-15 NISSAN TITAN KING CAB 17-24 NISSAN TITAN KING CAB 16-19 NISSAN TITAN XD KING CAB

the Bracket and into the threaded hole, (Figures 1A, 2 and 3). Do not tighten hardware at this time.

- **b. Models without threaded stud**: Attach Bracket to the upper threaded hole with (1) 8mm x 24mm STD Flat Washer, (1) 8mm Lock Washer and (1) 8mm x 30mm Hex Bolt. Attach Bracket to the lower threaded hole with (1) 8mm x 16mm Small Flat Washer, (1) 8mm Lock Washer and (1) 8mm Hex Bolt, (Figure 1B & 2). Do not tighten hardware at this time.
- 4. Repeat Steps 2 3 to install the center and rear Mounting Brackets, (Figures 2, 4 & 5).
  NOTE: The cradles on the Mounting Brackets should be facing the rear of the vehicle when properly installed.
- 5. Once all three Mounting Brackets are partially installed, carefully place the driver Sidebar onto the Mounting Brackets. Use the included (6) 8mmx 25mm Hex Bolts, (6) 8mm Lock Washers and (6) 8mm x 24mm STD Flat Washers to bolt the Sidebar to Mounting Brackets, (Figures 4 & 5).
- **6.** Level and adjust the Sidebar and tighten all hardware at this time.
- 7. Repeat Steps 2 6 for passenger Sidebar installation.
- **8.** Do periodic inspections of the installation to make sure that all hardware is secure and tight.