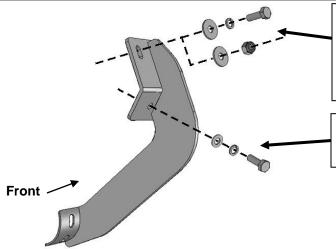

## **Driver Side Installation Pictured**

(Fig 2) Driver/left Bracket illustrated for example only

8mm x 30mm Hex Bolt 8mm Lock Washer 8mm x 24mm STD Flat Washer Or 8mm x 24mm STD Flat Washer 8mm Nylon Lock Nut