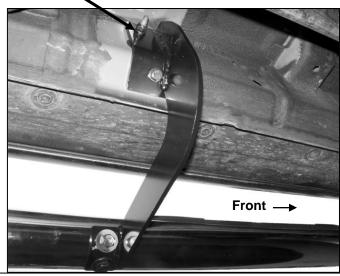

(Fig 4) Driver side center mounting location pictured

- (2) 8mm x 25mm Hex Bolts
- (2) 8mm Lock Washers
- (2) 8mm x 24mm STD Flat Washers

8mm x 30mm Hex Bolt 8mm Lock Washer 8mm x 24mm STD Flat Washer Or 8mm x 24mm STD Flat Washer 8mm Nylon Lock Nut