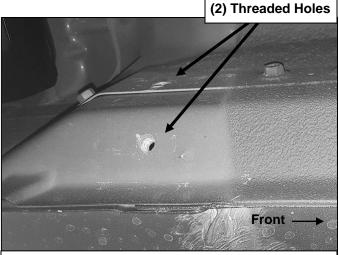

#### **Driver Side Installation Pictured**

(Fig 1B) 2016-on driver side rear mounting location pictured. Note: two factory threaded holes only