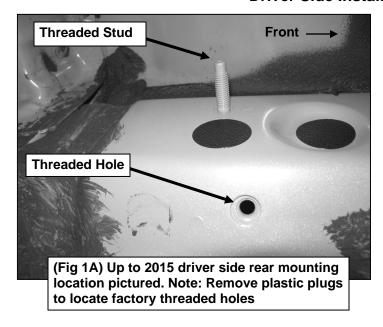

## **PROCEDURE:**

- 1. REMOVE CONTENTS FROM BOX. VERIFY ALL PARTS ARE PRESENT. READ INSTRUCTIONS CAREFULLY BEFORE STARTING INSTALLATION.
- 2. Start installation at the front of the driver side of the vehicle and locate the factory threaded stud and the threaded hole located on the side of the inner body panel, (Figure 1A). NOTE: Remove the plastic plug or any insulation on the side panel to locate the threaded holes.
- 3. Select (1) driver side Mounting Bracket. Attach the Bracket to the mounting location with:
  - **a. Models with threaded stud**: Attach Bracket to stud with (1) 8mm x 24mm STD Flat Washer and (1) 8mm Nylon Lock Nut. Next, insert (1) 8mm x 30mm Hex Bolt with (1) 8mm Lock Washer and (1) 8mm x 16mm Small Flat Washer through the remaining lower hole in