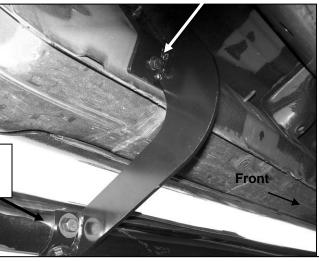

#### **Driver Side Installation Pictured**

(Fig 1B) 2016-on driver side rear mounting location pictured. Note: two factory threaded holes only