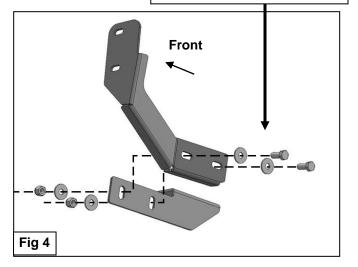

### **PROCEDURE:**

REMOVE CONTENTS FROM BOX. VERIFY ALL PARTS ARE PRESENT. READ INSTRUCTIONS CAREFULLY BEFORE STARTING INSTALLATION. INSTALLATION MAY INTERFERE WITH FRONT MOUNTED SENSORS.

- 1. Start installation at the driver front side of the vehicle. Remove the tow hook, (Figures 1 & 2).
- 2. Select the driver side Frame Bracket, (Figures 3 & 4). Check the fit between the tow hook and the Bracket for reinstallation over the Bracket. NOTE: Some factory tow hooks may not clear the Bracket and cannot be reinstalled. Check for fit before bolting tow hook and Bracket in place.
- 3. Attach the Bracket to the underside of the frame channel reusing the factory tow hook bolts, either with or without the tow hook, (Figures 3 & 4). Do not fully tighten hardware at this time.
- **4.** Select (1) driver/left side Bull Bar Bracket, **(Figure 4)**. Position the Bull Bar Bracket on the outside of the Frame Bracket. Attach the Bull Bar Bracket to the Frame Bracket with the included (2) 12mm x 30mm Hex Bolts, (4) 12mm Flat Washers and (2) 12mm Nylon Lock Nuts, **(Figures 4 & 5)**. Do not fully tighten hardware at this time.
- **5.** Relocation of front license plate is not required, but strongly recommended.
  - **a.** Attach the License Plate Bracket to the Bull Bar with (2) 6mm Button Head Bolts, (4) 6mm Flat Washers, (2) 6mm Lock Washers and (2) 6mm Hex Nuts, **(Figure 6)**. Use (2) 6mm Combination Bolts to attach the front license plate to the Bracket, **(Figure 6)**.
- 6. Mesh and LED Light installation, (LED light sold separately). Select the driver/left side Light Bar Bracket. Attach the Bracket to the back of the mounting plate on the Bull Bar with (1) 8mm x 20mm Hex Bolt, (2) 8mm Flat Washers, (1) 8mm Lock Washer and (1) 8mm Hex Nut, (Figure 7). Repeat this step to attach the passenger/right side Light Bar Bracket to the back of the Bull Bar. Do not tighten hardware.

# **Driver/Left Side Installation Pictured**

Remove (2) factory hex bolts to remove tow hook. Small tow hook pictured

Reuse factory tow hook hex bolts

Front

- (Fig 3) Driver/left Frame Bracket pictured (without tow hooks reinstalled)
- Front
- (Fig 5) Attach driver/left Bull Bar to Frame Bracket

- (2) 12mm x 30mm Hex Bolts
- (4) 12mm Flat Washers
- (2) 12mm Nylon Lock Nuts