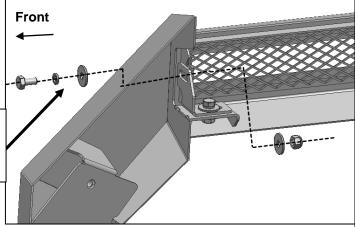

### **PROCEDURE:**

REMOVE CONTENTS FROM BOX. VERIFY ALL PARTS ARE PRESENT. READ INSTRUCTIONS CAREFULLY BEFORE STARTING INSTALLATION. INSTALLATION MAY INTERFERE WITH FRONT MOUNTED SENSORS.

- 1. Start installation at the driver front side of the vehicle. Remove the tow hook, (Figures 1 & 2).
- 2. Select the driver side Frame Bracket, (Figures 3 & 4). Check the fit between the tow hook and the Bracket for reinstallation over the Bracket. NOTE: Some factory tow hooks may not clear the Bracket and cannot be reinstalled. Check for fit before bolting tow hook and Bracket in place.
- 3. Attach the Bracket to the underside of the frame channel reusing the factory tow hook bolts, either with or without the tow hook, (Figures 3 & 4). Do not fully tighten hardware at this time.
- **4.** Select (1) driver/left side Bull Bar Bracket, **(Figure 4)**. Position the Bull Bar Bracket on the outside of the Frame Bracket. Attach the Bull Bar Bracket to the Frame Bracket with the included (2) 12mm x 30mm Hex Bolts, (4) 12mm Flat Washers and (2) 12mm Nylon Lock Nuts, **(Figures 4 & 5)**. Do not fully tighten hardware at this time.
- **5.** Relocation of front license plate is not required, but strongly recommended.
  - **a.** Attach the License Plate Bracket to the Bull Bar with (2) 6mm Button Head Bolts, (4) 6mm Flat Washers, (2) 6mm Lock Washers and (2) 6mm Hex Nuts, **(Figure 6)**. Use (2) 6mm Combination Bolts to attach the front license plate to the Bracket, **(Figure 6)**.
- 6. Mesh and LED Light installation, (LED light sold separately). Select the driver/left side Light Bar Bracket. Attach the Bracket to the back of the mounting plate on the Bull Bar with (1) 8mm x 20mm Hex Bolt, (2) 8mm Flat Washers, (1) 8mm Lock Washer and (1) 8mm Hex Nut, (Figure 7). Repeat this step to attach the passenger/right side Light Bar Bracket to the back of the Bull Bar. Do not tighten hardware.

# **Driver Side Installation Pictured**

- (2) 6mm Button Head Bolts
- (4) 6mm Flat Washers
- (2) 6mm Lock Washers
- (2) 6mm Hex Nuts
- (1) 8mm x 20mm Hex Bolt
- (2) 8mm Flat Washers
- (1) 8mm Lock Washer
- (1) 8mm Hex Nut