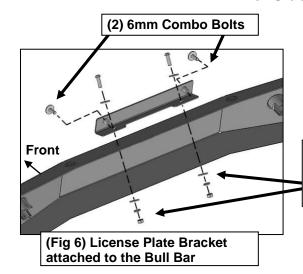

### **PROCEDURE:**

REMOVE CONTENTS FROM BOX. VERIFY ALL PARTS ARE PRESENT. READ INSTRUCTIONS CAREFULLY BEFORE STARTING INSTALLATION. INSTALLATION MAY INTERFERE WITH FRONT MOUNTED SENSORS.

- 1. Start installation at the driver front side of the vehicle. Remove the tow hook, (Figures 1 & 2).
- 2. Select the driver side Frame Bracket, (Figures 3 & 4). Check the fit between the tow hook and the Bracket for reinstallation over the Bracket. NOTE: Some factory tow hooks may not clear the Bracket and cannot be reinstalled. Check for fit before bolting tow hook and Bracket in place.
- 3. Attach the Bracket to the underside of the frame channel reusing the factory tow hook bolts, either with or without the tow hook, (Figures 3 & 4). Do not fully tighten hardware at this time.
- **4.** Select (1) driver/left side Bull Bar Bracket, **(Figure 4)**. Position the Bull Bar Bracket on the outside of the Frame Bracket. Attach the Bull Bar Bracket to the Frame Bracket with the included (2) 12mm x 30mm Hex Bolts, (4) 12mm Flat Washers and (2) 12mm Nylon Lock Nuts, **(Figures 4 & 5)**. Do not fully tighten hardware at this time.
- **5.** Relocation of front license plate is not required, but strongly recommended.
  - **a.** Attach the License Plate Bracket to the Bull Bar with (2) 6mm Button Head Bolts, (4) 6mm Flat Washers, (2) 6mm Lock Washers and (2) 6mm Hex Nuts, **(Figure 6)**. Use (2) 6mm Combination Bolts to attach the front license plate to the Bracket, **(Figure 6)**.
- 6. Mesh and LED Light installation, (LED light sold separately). Select the driver/left side Light Bar Bracket. Attach the Bracket to the back of the mounting plate on the Bull Bar with (1) 8mm x 20mm Hex Bolt, (2) 8mm Flat Washers, (1) 8mm Lock Washer and (1) 8mm Hex Nut, (Figure 7). Repeat this step to attach the passenger/right side Light Bar Bracket to the back of the Bull Bar. Do not tighten hardware.

# **Driver Side Installation Pictured**

- (2) 6mm Button Head Bolts
- (4) 6mm Flat Washers
- (2) 6mm Lock Washers
- (2) 6mm Hex Nuts
- (1) 8mm x 20mm Hex Bolt
- (2) 8mm Flat Washers
- (1) 8mm Lock Washer
- (1) 8mm Hex Nut