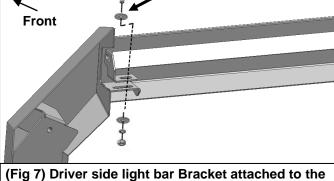

### **PROCEDURE:**

REMOVE CONTENTS FROM BOX. VERIFY ALL PARTS ARE PRESENT. READ INSTRUCTIONS CAREFULLY BEFORE STARTING INSTALLATION. INSTALLATION MAY INTERFERE WITH FRONT MOUNTED SENSORS.

- 1. Start installation at the driver front side of the vehicle. Remove the tow hook, (Figures 1 & 2).
- 2. Select the driver side Frame Bracket, (Figures 3 & 4). Check the fit between the tow hook and the Bracket for reinstallation over the Bracket. NOTE: Some factory tow hooks may not clear the Bracket and cannot be reinstalled. Check for fit before bolting tow hook and Bracket in place.
- 3. Attach the Bracket to the underside of the frame channel reusing the factory tow hook bolts, either with or without the tow hook, (Figures 3 & 4). Do not fully tighten hardware at this time.
- **4.** Select (1) driver/left side Bull Bar Bracket, **(Figure 4)**. Position the Bull Bar Bracket on the outside of the Frame Bracket. Attach the Bull Bar Bracket to the Frame Bracket with the included (2) 12mm x 30mm Hex Bolts, (4) 12mm Flat Washers and (2) 12mm Nylon Lock Nuts, **(Figures 4 & 5)**. Do not fully tighten hardware at this time.
- **5.** Relocation of front license plate is not required, but strongly recommended.
  - **a.** Attach the License Plate Bracket to the Bull Bar with (2) 6mm Button Head Bolts, (4) 6mm Flat Washers, (2) 6mm Lock Washers and (2) 6mm Hex Nuts, **(Figure 6)**. Use (2) 6mm Combination Bolts to attach the front license plate to the Bracket, **(Figure 6)**.
- 6. Mesh and LED Light installation, (LED light sold separately). Select the driver/left side Light Bar Bracket. Attach the Bracket to the back of the mounting plate on the Bull Bar with (1) 8mm x 20mm Hex Bolt, (2) 8mm Flat Washers, (1) 8mm Lock Washer and (1) 8mm Hex Nut, (Figure 7). Repeat this step to attach the passenger/right side Light Bar Bracket to the back of the Bull Bar. Do not tighten hardware.

(Fig 7) Driver side light bar Bracket attached to the Bull Bar

(Fig 9) Driver side light bar Bracket attached to Mesh hardware