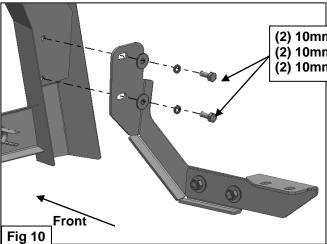

#### Mesh installation

- **a.** Use (2) 8mm x 16mm Hex Bolts, (4) 8mm Flat Washers, (2) 8mm Lock Washers and (2) 8mm Hex Nuts to attach the Mesh to the inside surface of the Light Bar Brackets, **(Figure 9)**.
- **b.** Level and adjust the Brackets to the Mesh Panel and fully tighten hardware.
- 7. With assistance, hold up the assembled Bull Bar to the Bull Bar Brackets. Align the (2) bottom holes on the Uprights with the Brackets. Bolt the assembled Bull Bar to the Brackets with (4) 10mm x 25mm Hex Bolts, (4) 10mm Lock Washers and (4) 10mm x 30mm Flat Washers, (Figures 10 & 11).
- 8. Level and adjust the Bull Bar properly and tighten all hardware.
- **9.** Select the (2) Sensor Plugs. Push the sensor plugs into the sensor sleeves behind the Bull Bar, **(Figure 12)**. .
- **10.** Level and adjust the Bull Bar properly and tighten all hardware. Reinstall the tow hook if removed.
- 11. Do periodic inspections to the installation to make sure that all hardware is secure and tight.

# **Passenger Side Installation Pictured**

(2) 10mm Lock Washers

(2) 10mm x 30mm Flat Washers

(Fig 11) Passenger/Right Side complete installation

(Fig 12) Attach Sensor Plug into Sensor Sleeve