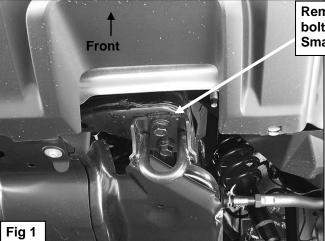

### **PROCEDURE:**

REMOVE CONTENTS FROM BOX. VERIFY ALL PARTS ARE PRESENT. READ INSTRUCTIONS CAREFULLY BEFORE STARTING INSTALLATION. INSTALLATION MAY INTERFERE WITH FRONT MOUNTED SENSORS.

- 1. Start installation at the driver front side of the vehicle. Remove the tow hook, (Figures 1 & 2).
- 2. Select the driver side Frame Bracket, (Figures 3 & 4). Check the fit between the tow hook and the Bracket for reinstallation over the Bracket. NOTE: Some factory tow hooks may not clear the Bracket and cannot be reinstalled. Check for fit before bolting tow hook and Bracket in place.
- 3. Attach the Bracket to the underside of the frame channel reusing the factory tow hook bolts, either with or without the tow hook, (Figures 3 & 4). Do not fully tighten hardware at this time.
- **4.** Select (1) driver/left side Bull Bar Bracket, **(Figure 4)**. Position the Bull Bar Bracket on the outside of the Frame Bracket. Attach the Bull Bar Bracket to the Frame Bracket with the included (2) 12mm x 30mm Hex Bolts, (4) 12mm Flat Washers and (2) 12mm Nylon Lock Nuts, **(Figures 4 & 5)**. Do not fully tighten hardware at this time.
- **5.** Relocation of front license plate is not required, but strongly recommended.
  - **a.** Attach the License Plate Bracket to the Bull Bar with (2) 6mm Button Head Bolts, (4) 6mm Flat Washers, (2) 6mm Lock Washers and (2) 6mm Hex Nuts, **(Figure 6)**. Use (2) 6mm Combination Bolts to attach the front license plate to the Bracket, **(Figure 6)**.
- 6. Mesh and LED Light installation, (LED light sold separately). Select the driver/left side Light Bar Bracket. Attach the Bracket to the back of the mounting plate on the Bull Bar with (1) 8mm x 20mm Hex Bolt, (2) 8mm Flat Washers, (1) 8mm Lock Washer and (1) 8mm Hex Nut, (Figure 7). Repeat this step to attach the passenger/right side Light Bar Bracket to the back of the Bull Bar. Do not tighten hardware.

# **Driver/Left Side Installation Pictured**

Remove (2) factory hex bolts to remove tow hook. Small tow hook pictured

Reuse factory tow hook hex bolts

Front

- (Fig 3) Driver/left Frame Bracket pictured (without tow hooks reinstalled)
- Front
- (Fig 5) Attach driver/left Bull Bar to Frame Bracket