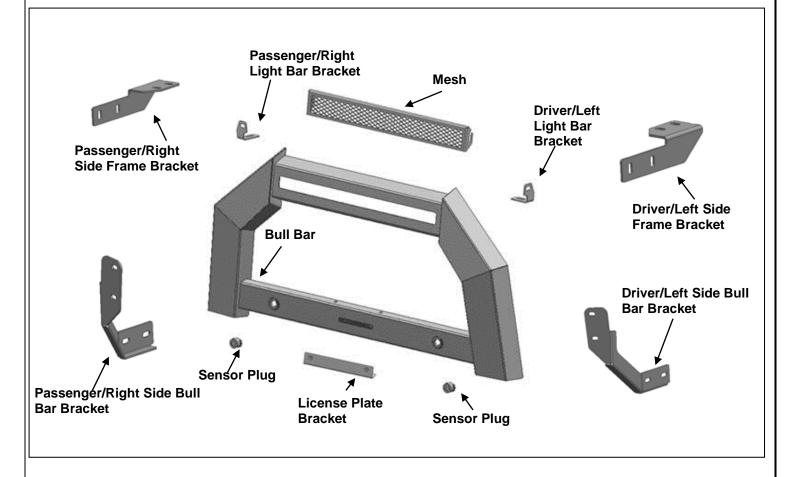

# **PARTS LIST:**

| 1 | Bull Bar                               | 4 | 10mm Lock Washers                |
|---|----------------------------------------|---|----------------------------------|
| 1 | Driver/Left Side Frame Bracket         | 2 | 8mm Nylon Lock Nuts              |
| 1 | Passenger/Right Side Frame Bracket     | 2 | 8-1.25mm x 20mm Hex Bolts        |
| 1 | Driver/Left Side Bull Bar Bracket      | 2 | 8-1.25mm x 16mm Hex Bolts        |
| 1 | Passenger/Right Side Bull Bar Bracket  | 8 | 8mm x 24mm x 2mm Flat Washers    |
| 1 | Driver/Left Side Light Bar Bracket     | 4 | 8mm Lock Washers                 |
| 1 | Passenger/Right Side Light Bar Bracket | 2 | 8mm Hex Nuts                     |
| 1 | Mesh                                   | 2 | 6-1.0mm x 20mm Combo Bolts       |
| 1 | License Plate Bracket                  | 2 | 6-1.0mm x 20mm Button Head Bolts |
| 2 | Rubber Sensor Plugs                    | 4 | 6mm x 18mm x 1.6mm Flat Washers  |
| 8 | 12mm x 32mm x 3mm Flat Washers         | 2 | 6mm Lock Washers                 |
| 4 | 12-1.0mm x 30mm Hex Bolts              | 2 | 6mm Hex Nuts                     |
| 4 | 10-1.0mm x 25mm Hex Bolts              | 4 | 4mm x 10mm Button Head Bolts     |
|   |                                        |   | (Backup Accessories)             |
| 4 | 12mm Nylon Lock Nuts                   | 1 | Wrench S=4 (Backup Accessories)  |
| 4 | 10mm x 30mm x 2.5mm Flat Washers       | 1 | Wrench S=2.5                     |