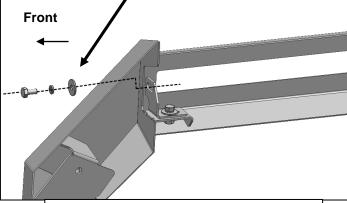

### **PROCEDURE:**

REMOVE CONTENTS FROM BOX. VERIFY ALL PARTS ARE PRESENT. READ INSTRUCTIONS CAREFULLY BEFORE STARTING INSTALLATION. INSTALLATION MAY INTERFERE WITH FRONT MOUNTED SENSORS.

- 1. Start installation at the driver front side of the vehicle. Remove the tow hook, (Figures 1 & 2).
- 2. Select the driver side Frame Bracket, (Figures 3 & 4). Check the fit between the tow hook and the Bracket for reinstallation over the Bracket. NOTE: Some factory tow hooks may not clear the Bracket and cannot be reinstalled. Check for fit before bolting tow hook and Bracket in place.
- 3. Attach the Bracket to the underside of the frame channel reusing the factory tow hook bolts, either with or without the tow hook, (Figures 3 & 4). Do not fully tighten hardware at this time.
- **4.** Select (1) driver/left side Bull Bar Bracket, **(Figure 4)**. Position the Bull Bar Bracket on the outside of the Frame Bracket. Attach the Bull Bar Bracket to the Frame Bracket with the included (2) 12mm x 30mm Hex Bolts, (4) 12mm Flat Washers and (2) 12mm Nylon Lock Nuts, **(Figures 4 & 5)**. Do not fully tighten hardware at this time.
- **5.** Relocation of front license plate is not required, but strongly recommended.
  - **a.** Attach the License Plate Bracket to the Bull Bar with (2) 6mm Button Head Bolts, (4) 6mm Flat Washers, (2) 6mm Lock Washers and (2) 6mm Hex Nuts, **(Figure 6)**. Use (2) 6mm Combination Bolts to attach the front license plate to the Bracket, **(Figure 6)**.
- 6. Mesh and LED Light installation, (LED light sold separately). Select the driver/left side Light Bar Bracket. Attach the Bracket to the back of the mounting plate on the Bull Bar with (1) 8mm x 20mm Hex Bolt, (2) 8mm Flat Washers, (1) 8mm Lock Washer and (1) 8mm Hex Nut, (Figure 7). Repeat this step to attach the passenger/right side Light Bar Bracket to the back of the Bull Bar. Do not tighten hardware.

# **Driver Side Installation Pictured**

- (2) 6mm Button Head Bolts
- (4) 6mm Flat Washers
- (2) 6mm Lock Washers
- (2) 6mm Hex Nuts
- (1) 8mm x 20mm Hex Bolt
- (2) 8mm Flat Washers
- (1) 8mm Lock Washer
- (1) 8mm Hex Nut