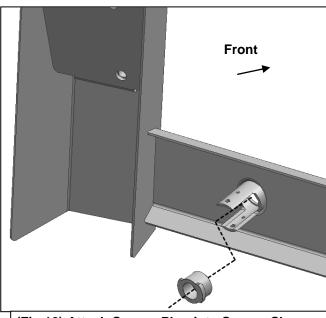

#### Mesh installation

- **a.** Use (2) 8mm x 16mm Hex Bolts, (4) 8mm Flat Washers, (2) 8mm Lock Washers and (2) 8mm Hex Nuts to attach the Mesh to the inside surface of the Light Bar Brackets, **(Figure 9)**.
- **b.** Level and adjust the Brackets to the Mesh Panel and fully tighten hardware.
- 7. With assistance, hold up the assembled Bull Bar to the Bull Bar Brackets. Align the (2) bottom holes on the Uprights with the Brackets. Bolt the assembled Bull Bar to the Brackets with (4) 10mm x 25mm Hex Bolts, (4) 10mm Lock Washers and (4) 10mm x 30mm Flat Washers, (Figures 10 & 11).
- 8. Level and adjust the Bull Bar properly and tighten all hardware.
- **9.** Select the (2) Sensor Plugs. Push the sensor plugs into the sensor sleeves behind the Bull Bar, **(Figure 12)**. .
- **10.** Level and adjust the Bull Bar properly and tighten all hardware. Reinstall the tow hook if removed.
- 11. Do periodic inspections to the installation to make sure that all hardware is secure and tight.

# **Passenger Side Installation Pictured**

(2) 10mm Lock Washers

(2) 10mm x 30mm Flat Washers

(Fig 11) Passenger/Right Side complete installation

(Fig 12) Attach Sensor Plug into Sensor Sleeve