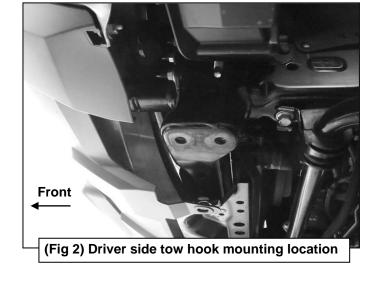

### **PROCEDURE:**

REMOVE CONTENTS FROM BOX. VERIFY ALL PARTS ARE PRESENT. READ INSTRUCTIONS CAREFULLY BEFORE STARTING INSTALLATION. INSTALLATION MAY INTERFERE WITH FRONT MOUNTED SENSORS.

- 1. Start installation at the driver front side of the vehicle. Remove the tow hook, (Figures 1 & 2).
- 2. Select the driver side Frame Bracket, (Figures 3 & 4). Check the fit between the tow hook and the Bracket for reinstallation over the Bracket. NOTE: Some factory tow hooks may not clear the Bracket and cannot be reinstalled. Check for fit before bolting tow hook and Bracket in place.
- 3. Attach the Bracket to the underside of the frame channel reusing the factory tow hook bolts, either with or without the tow hook, (Figures 3 & 4). Do not fully tighten hardware at this time.
- **4.** Select (1) driver/left side Bull Bar Bracket, **(Figure 4)**. Position the Bull Bar Bracket on the outside of the Frame Bracket. Attach the Bull Bar Bracket to the Frame Bracket with the included (2) 12mm x 30mm Hex Bolts, (4) 12mm Flat Washers and (2) 12mm Nylon Lock Nuts, **(Figures 4 & 5)**. Do not fully tighten hardware at this time.
- **5.** Relocation of front license plate is not required, but strongly recommended.
  - **a.** Attach the License Plate Bracket to the Bull Bar with (2) 6mm Button Head Bolts, (4) 6mm Flat Washers, (2) 6mm Lock Washers and (2) 6mm Hex Nuts, **(Figure 6)**. Use (2) 6mm Combination Bolts to attach the front license plate to the Bracket, **(Figure 6)**.
- 6. Mesh and LED Light installation, (LED light sold separately). Select the driver/left side Light Bar Bracket. Attach the Bracket to the back of the mounting plate on the Bull Bar with (1) 8mm x 20mm Hex Bolt, (2) 8mm Flat Washers, (1) 8mm Lock Washer and (1) 8mm Hex Nut, (Figure 7). Repeat this step to attach the passenger/right side Light Bar Bracket to the back of the Bull Bar. Do not tighten hardware.