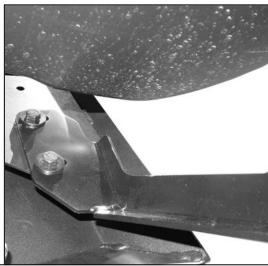

#### Mesh installation

- **a.** Use (2) 8mm x 16mm Hex Bolts, (4) 8mm Flat Washers, (2) 8mm Lock Washers and (2) 8mm Hex Nuts to attach the Mesh to the inside surface of the Light Bar Brackets, **(Figure 9)**.
- **b.** Level and adjust the Brackets to the Mesh Panel and fully tighten hardware.
- 7. With assistance, hold up the assembled Bull Bar to the Bull Bar Brackets. Align the (2) bottom holes on the Uprights with the Brackets. Bolt the assembled Bull Bar to the Brackets with (4) 10mm x 25mm Hex Bolts, (4) 10mm Lock Washers and (4) 10mm x 30mm Flat Washers, (Figures 10 & 11).
- 8. Level and adjust the Bull Bar properly and tighten all hardware.
- **9.** Select the (2) Sensor Plugs. Push the sensor plugs into the sensor sleeves behind the Bull Bar, **(Figure 12)**. .
- **10.** Level and adjust the Bull Bar properly and tighten all hardware. Reinstall the tow hook if removed.
- 11. Do periodic inspections to the installation to make sure that all hardware is secure and tight.

# **Passenger Side Installation Pictured**

(2) 10mm Lock Washers

(2) 10mm x 30mm Flat Washers

(Fig 11) Passenger/Right Side complete installation

(Fig 12) Attach Sensor Plug into Sensor Sleeve