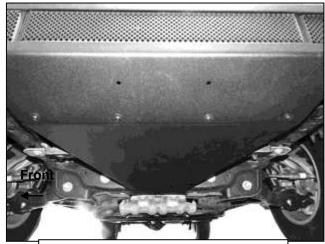

## PROCEDURE: REMOVE CONTENTS FROM BOX. VERIFY ALL PARTS ARE PRESENT. READ INSTRUCTIONS CAREFULLY BEFORE STARTING INSTALLATION.

- 1. Once the MD-1 Front Bumper has been installed, remove all the bolts attaching the factory skid plate to the vehicle, (Figures 1 & 2).
- 2. With assistance, place the Skid Plate up to the back of the Bumper. Attach the Skid Plate to the back of the Bumper with the included (4) 8mm Button Head Bolts, (4) 8mm Lock Washers and (4) 8mm x 24mm STD Flat Washers, (Figures 3 & 4). Leave hardware loose at this time.
- 3. On models with a standard skid plate (Fig 1):
  - **a.** With assistance, place rear mounting tab on the Skid Plate in between the factory skid plate and crossmember.
  - b. Reuse the (2) factory bolts to attach the Skid Plate to factory skid plate and the crossmember, (Figures 5—7). NOTE: If the hardware is not reusable, use the included 8mm Clip Nuts and hardware as described in Step 4, (Figure 5).
  - c. Adjust Skid Plate as necessary and tighten hardware at this time.
- 4. On models with an off-road skid plate (Fig 2):
  - a. Locate the rear skid plate mounting location, (Figure 5).
  - **b.** Slide (1) 8mm U-Clip into the rectangular opening with the nut towards the inside of the frame, **(Figure 5)**. Line up the threaded nut on the Clip with the round hole. Repeat to install the 2nd 8mm Clip Nut in the remaining round hole location.
  - **c.** Attach the rear mount on the Skid Plate to the (2) Clip Nuts using (2) 8mm Button Head Bolts, (2) 8mm Lock Washers and (2) 8mm x 28mm Large Flat Washers, (Figures 6 & 8).
  - **d.** Adjust Skid Plate as necessary and tighten hardware at this time.
  - e. Reinstall the factory off-road skid plate and tighten hardware. (Figure 8).
- 5. Do periodic inspections to the installation to make sure that all hardware is secure and tight.

### SKID PLATE FOR MD-1 FRONT BUMPER 2021-2023 FORD F150 (Excl. 2022-2023 F150 Lightning EV)

(Fig 1) Remove factory skid plate (STD factory skid plate pictured)

(Fig 2) Remove factory skid plate (large factory skid plate pictured)