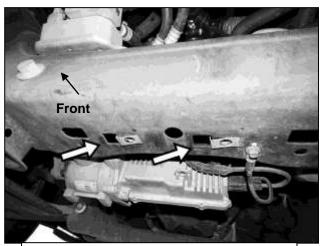

## PROCEDURE: REMOVE CONTENTS FROM BOX. VERIFY ALL PARTS ARE PRESENT. READ INSTRUCTIONS CAREFULLY BEFORE STARTING INSTALLATION.

- 1. Once the MD-1 Front Bumper has been installed, remove all the bolts attaching the factory skid plate to the vehicle, (Figures 1 & 2).
- 2. With assistance, place the Skid Plate up to the back of the Bumper. Attach the Skid Plate to the back of the Bumper with the included (4) 8mm Button Head Bolts, (4) 8mm Lock Washers and (4) 8mm x 24mm STD Flat Washers, (Figures 3 & 4). Leave hardware loose at this time.
- 3. On models with a standard skid plate (Fig 1):
  - **a.** With assistance, place rear mounting tab on the Skid Plate in between the factory skid plate and crossmember.
  - b. Reuse the (2) factory bolts to attach the Skid Plate to factory skid plate and the crossmember, (Figures 5—7). NOTE: If the hardware is not reusable, use the included 8mm Clip Nuts and hardware as described in Step 4, (Figure 5).
  - c. Adjust Skid Plate as necessary and tighten hardware at this time.
- 4. On models with an off-road skid plate (Fig 2):
  - a. Locate the rear skid plate mounting location, (Figure 5).
  - **b.** Slide (1) 8mm U-Clip into the rectangular opening with the nut towards the inside of the frame, **(Figure 5)**. Line up the threaded nut on the Clip with the round hole. Repeat to install the 2nd 8mm Clip Nut in the remaining round hole location.
  - **c.** Attach the rear mount on the Skid Plate to the (2) Clip Nuts using (2) 8mm Button Head Bolts, (2) 8mm Lock Washers and (2) 8mm x 28mm Large Flat Washers, (Figures 6 & 8).
  - **d.** Adjust Skid Plate as necessary and tighten hardware at this time.
  - e. Reinstall the factory off-road skid plate and tighten hardware. (Figure 8).
- 5. Do periodic inspections to the installation to make sure that all hardware is secure and tight.

# SKID PLATE FOR MD-1 FRONT BUMPER 2021-2023 FORD F150 (Excl. 2022-2023 F150 Lightning EV)

(Fig 5) Rear Skid Plate mounting location. Insert the included 8mm Clip Nuts

- (4) 8mm Button Head Bolts
- (4) 8mm Lock Washers
- (4) 8mm x 28mm Large Flat Washers
- Or reuse the factory hardware as pictured