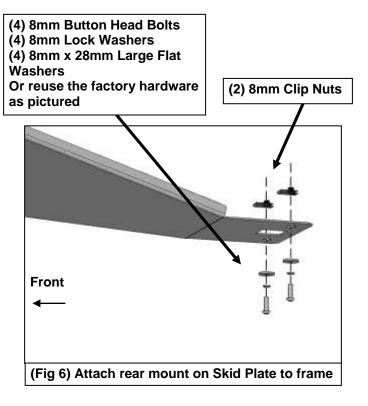

## PROCEDURE: REMOVE CONTENTS FROM BOX. VERIFY ALL PARTS ARE PRESENT. READ INSTRUCTIONS CAREFULLY BEFORE STARTING INSTALLATION.

- 1. Once the MD-1 Front Bumper has been installed, remove all the bolts attaching the factory skid plate to the vehicle, (Figures 1 & 2).
- 2. With assistance, place the Skid Plate up to the back of the Bumper. Attach the Skid Plate to the back of the Bumper with the included (4) 8mm Button Head Bolts, (4) 8mm Lock Washers and (4) 8mm x 24mm STD Flat Washers, (Figures 3 & 4). Leave hardware loose at this time.
- 3. On models with a standard skid plate (Fig 1):
  - **a.** With assistance, place rear mounting tab on the Skid Plate in between the factory skid plate and crossmember.
  - b. Reuse the (2) factory bolts to attach the Skid Plate to factory skid plate and the crossmember, (Figures 5—7). NOTE: If the hardware is not reusable, use the included 8mm Clip Nuts and hardware as described in Step 4, (Figure 5).
  - c. Adjust Skid Plate as necessary and tighten hardware at this time.
- 4. On models with an off-road skid plate (Fig 2):
  - a. Locate the rear skid plate mounting location, (Figure 5).
  - **b.** Slide (1) 8mm U-Clip into the rectangular opening with the nut towards the inside of the frame, **(Figure 5)**. Line up the threaded nut on the Clip with the round hole. Repeat to install the 2nd 8mm Clip Nut in the remaining round hole location.
  - **c.** Attach the rear mount on the Skid Plate to the (2) Clip Nuts using (2) 8mm Button Head Bolts, (2) 8mm Lock Washers and (2) 8mm x 28mm Large Flat Washers, (Figures 6 & 8).
  - **d.** Adjust Skid Plate as necessary and tighten hardware at this time.
  - e. Reinstall the factory off-road skid plate and tighten hardware. (Figure 8).
- 5. Do periodic inspections to the installation to make sure that all hardware is secure and tight.

# SKID PLATE FOR MD-1 FRONT BUMPER 2021-2023 FORD F150 (Excl. 2022-2023 F150 Lightning EV)

(Fig 5) Rear Skid Plate mounting location. Insert the included 8mm Clip Nuts

- (4) 8mm Button Head Bolts
- (4) 8mm Lock Washers
- (4) 8mm x 28mm Large Flat Washers
- Or reuse the factory hardware as pictured