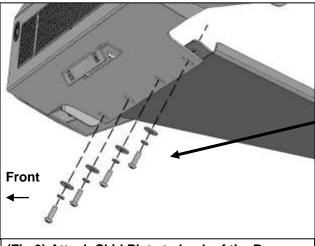

## PROCEDURE: REMOVE CONTENTS FROM BOX. VERIFY ALL PARTS ARE PRESENT. READ INSTRUCTIONS CAREFULLY BEFORE STARTING INSTALLATION.

- 1. Once the MD-1 Front Bumper has been installed, remove all the bolts attaching the factory skid plate to the vehicle, (Figures 1 & 2).
- 2. With assistance, place the Skid Plate up to the back of the Bumper. Attach the Skid Plate to the back of the Bumper with the included (4) 8mm Button Head Bolts, (4) 8mm Lock Washers and (4) 8mm x 24mm STD Flat Washers, (Figures 3 & 4). Leave hardware loose at this time.
- 3. On models with a standard skid plate (Fig 1):
  - **a.** With assistance, place rear mounting tab on the Skid Plate in between the factory skid plate and crossmember.
  - b. Reuse the (2) factory bolts to attach the Skid Plate to factory skid plate and the crossmember, (Figures 5—7). NOTE: If the hardware is not reusable, use the included 8mm Clip Nuts and hardware as described in Step 4, (Figure 5).
  - c. Adjust Skid Plate as necessary and tighten hardware at this time.
- 4. On models with an off-road skid plate (Fig 2):
  - a. Locate the rear skid plate mounting location, (Figure 5).
  - **b.** Slide (1) 8mm U-Clip into the rectangular opening with the nut towards the inside of the frame, **(Figure 5)**. Line up the threaded nut on the Clip with the round hole. Repeat to install the 2nd 8mm Clip Nut in the remaining round hole location.
  - **c.** Attach the rear mount on the Skid Plate to the (2) Clip Nuts using (2) 8mm Button Head Bolts, (2) 8mm Lock Washers and (2) 8mm x 28mm Large Flat Washers, (Figures 6 & 8).
  - **d.** Adjust Skid Plate as necessary and tighten hardware at this time.
  - e. Reinstall the factory off-road skid plate and tighten hardware. (Figure 8).
- 5. Do periodic inspections to the installation to make sure that all hardware is secure and tight.

(Fig 3) Attach Skid Plate to back of the Bumper

- (4) 8mm Button Head Bolts
- (4) 8mm Lock Washers (4) 8mm x 24mm STD Flat Washers

(Fig 4) Skid Plate attached to Bumper

Black Horse Off Road 39 St Mary's Place Freeport NY11520 Tel: 1(866) 926 2867 www.blackhorseoffroad.com