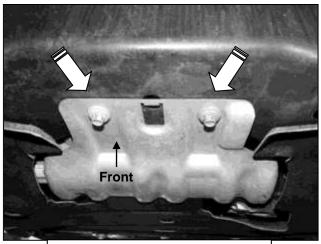

## PROCEDURE: REMOVE CONTENTS FROM BOX. VERIFY ALL PARTS ARE PRESENT. READ INSTRUCTIONS CAREFULLY BEFORE STARTING INSTALLATION.

- 1. Once the MD-1 Front Bumper has been installed, remove all the bolts attaching the factory skid plate to the vehicle, (Figures 1 & 2).
- 2. With assistance, place the Skid Plate up to the back of the Bumper. Attach the Skid Plate to the back of the Bumper with the included (4) 8mm Button Head Bolts, (4) 8mm Lock Washers and (4) 8mm x 24mm STD Flat Washers, (Figures 3 & 4). Leave hardware loose at this time.
- 3. On models with a standard skid plate (Fig 1):
  - **a.** With assistance, place rear mounting tab on the Skid Plate in between the factory skid plate and crossmember.
  - b. Reuse the (2) factory bolts to attach the Skid Plate to factory skid plate and the crossmember, (Figures 5—7). NOTE: If the hardware is not reusable, use the included 8mm Clip Nuts and hardware as described in Step 4, (Figure 5).
  - c. Adjust Skid Plate as necessary and tighten hardware at this time.
- 4. On models with an off-road skid plate (Fig 2):
  - a. Locate the rear skid plate mounting location, (Figure 5).
  - **b.** Slide (1) 8mm U-Clip into the rectangular opening with the nut towards the inside of the frame, **(Figure 5)**. Line up the threaded nut on the Clip with the round hole. Repeat to install the 2nd 8mm Clip Nut in the remaining round hole location.
  - **c.** Attach the rear mount on the Skid Plate to the (2) Clip Nuts using (2) 8mm Button Head Bolts, (2) 8mm Lock Washers and (2) 8mm x 28mm Large Flat Washers, (Figures 6 & 8).
  - **d.** Adjust Skid Plate as necessary and tighten hardware at this time.
  - e. Reinstall the factory off-road skid plate and tighten hardware. (Figure 8).
- 5. Do periodic inspections to the installation to make sure that all hardware is secure and tight.

### SKID PLATE FOR MD-1 FRONT BUMPER 2021-2023 FORD F150 (Excl. 2022-2023 F150 Lightning EV)

(Fig 1) Remove factory skid plate (STD factory skid plate pictured)

(Fig 2) Remove factory skid plate (large factory skid plate pictured)