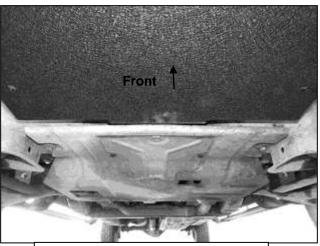

### SKID PLATE FOR MD-1 FRONT BUMPER 2021-2023 FORD F150 (Excl. 2022-2023 F150 Lightning EV)

(Fig 1) Remove factory skid plate (STD factory skid plate pictured)

(Fig 2) Remove factory skid plate (large factory skid plate pictured)