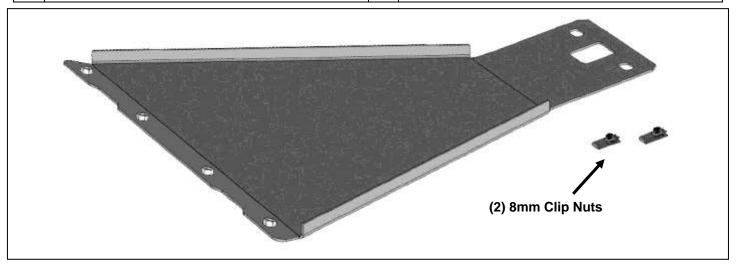

#### **PARTS LIST:**

|   | 1 | Skid Plate                        | 2 | 8mm x 28mm x 3mm Large Flat Washers |  |
|---|---|-----------------------------------|---|-------------------------------------|--|
|   | 2 | 8mm U-Clips                       | 4 | 8mm x 24mm x 2mm STD Flat Washers   |  |
|   | 6 | 8-1.25mm x 25mm Button Head Bolts | 1 | 5mm Allen Wrench                    |  |
| Γ | 6 | 8mm Lock Washers                  |   |                                     |  |

## PROCEDURE: REMOVE CONTENTS FROM BOX. VERIFY ALL PARTS ARE PRESENT. READ INSTRUCTIONS CAREFULLY BEFORE STARTING INSTALLATION.

- 1. Once the MD-1 Front Bumper has been installed, remove all the bolts attaching the factory skid plate to the vehicle, (Figures 1 & 2).
- 2. With assistance, place the Skid Plate up to the back of the Bumper. Attach the Skid Plate to the back of the Bumper with the included (4) 8mm Button Head Bolts, (4) 8mm Lock Washers and (4) 8mm x 24mm STD Flat Washers, (Figures 3 & 4). Leave hardware loose at this time.
- 3. On models with a standard skid plate (Fig 1):
  - **a.** With assistance, place rear mounting tab on the Skid Plate in between the factory skid plate and crossmember.
  - b. Reuse the (2) factory bolts to attach the Skid Plate to factory skid plate and the crossmember, (Figures 5—7). NOTE: If the hardware is not reusable, use the included 8mm Clip Nuts and hardware as described in Step 4, (Figure 5).
  - c. Adjust Skid Plate as necessary and tighten hardware at this time.
- 4. On models with an off-road skid plate (Fig 2):
  - a. Locate the rear skid plate mounting location, (Figure 5).
  - **b.** Slide (1) 8mm U-Clip into the rectangular opening with the nut towards the inside of the frame, **(Figure 5)**. Line up the threaded nut on the Clip with the round hole. Repeat to install the 2nd 8mm Clip Nut in the remaining round hole location.
  - **c.** Attach the rear mount on the Skid Plate to the (2) Clip Nuts using (2) 8mm Button Head Bolts, (2) 8mm Lock Washers and (2) 8mm x 28mm Large Flat Washers, (Figures 6 & 8).
  - **d.** Adjust Skid Plate as necessary and tighten hardware at this time.
  - e. Reinstall the factory off-road skid plate and tighten hardware. (Figure 8).
- 5. Do periodic inspections to the installation to make sure that all hardware is secure and tight.