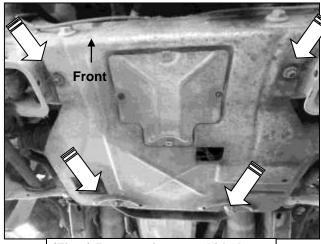

## PROCEDURE: REMOVE CONTENTS FROM BOX. VERIFY ALL PARTS ARE PRESENT. READ INSTRUCTIONS CAREFULLY BEFORE STARTING INSTALLATION.

- 1. Once the MD-1 Front Bumper has been installed, remove all the bolts attaching the factory skid plate to the vehicle, (Figures 1 & 2).
- 2. With assistance, place the Skid Plate up to the back of the Bumper. Attach the Skid Plate to the back of the Bumper with the included (4) 8mm Button Head Bolts, (4) 8mm Lock Washers and (4) 8mm x 24mm STD Flat Washers, (Figures 3 & 4). Leave hardware loose at this time.
- 3. On models with a standard skid plate (Fig 1):
  - **a.** With assistance, place rear mounting tab on the Skid Plate in between the factory skid plate and crossmember.
  - b. Reuse the (2) factory bolts to attach the Skid Plate to factory skid plate and the crossmember, (Figures 5—7). NOTE: If the hardware is not reusable, use the included 8mm Clip Nuts and hardware as described in Step 4, (Figure 5).
  - c. Adjust Skid Plate as necessary and tighten hardware at this time.
- 4. On models with an off-road skid plate (Fig 2):
  - a. Locate the rear skid plate mounting location, (Figure 5).
  - **b.** Slide (1) 8mm U-Clip into the rectangular opening with the nut towards the inside of the frame, **(Figure 5)**. Line up the threaded nut on the Clip with the round hole. Repeat to install the 2nd 8mm Clip Nut in the remaining round hole location.
  - **c.** Attach the rear mount on the Skid Plate to the (2) Clip Nuts using (2) 8mm Button Head Bolts, (2) 8mm Lock Washers and (2) 8mm x 28mm Large Flat Washers, (Figures 6 & 8).
  - **d.** Adjust Skid Plate as necessary and tighten hardware at this time.
  - e. Reinstall the factory off-road skid plate and tighten hardware. (Figure 8).
- 5. Do periodic inspections to the installation to make sure that all hardware is secure and tight.

### SKID PLATE FOR MD-1 FRONT BUMPER 2021-2023 FORD F150 (Excl. 2022-2023 F150 Lightning EV)

(Fig 1) Remove factory skid plate (STD factory skid plate pictured)

(Fig 2) Remove factory skid plate (large factory skid plate pictured)