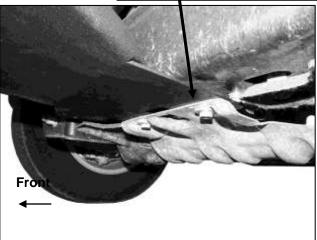

## PROCEDURE: REMOVE CONTENTS FROM BOX. VERIFY ALL PARTS ARE PRESENT. READ INSTRUCTIONS CAREFULLY BEFORE STARTING INSTALLATION.

- 1. Once the MD-1 Front Bumper has been installed, remove all the bolts attaching the factory skid plate to the vehicle, (Figures 1 & 2).
- 2. With assistance, place the Skid Plate up to the back of the Bumper. Attach the Skid Plate to the back of the Bumper with the included (4) 8mm Button Head Bolts, (4) 8mm Lock Washers and (4) 8mm x 24mm STD Flat Washers, (Figures 3 & 4). Leave hardware loose at this time.
- 3. On models with a standard skid plate (Fig 1):
  - **a.** With assistance, place rear mounting tab on the Skid Plate in between the factory skid plate and crossmember.
  - b. Reuse the (2) factory bolts to attach the Skid Plate to factory skid plate and the crossmember, (Figures 5—7). NOTE: If the hardware is not reusable, use the included 8mm Clip Nuts and hardware as described in Step 4, (Figure 5).
  - c. Adjust Skid Plate as necessary and tighten hardware at this time.
- 4. On models with an off-road skid plate (Fig 2):
  - a. Locate the rear skid plate mounting location, (Figure 5).
  - **b.** Slide (1) 8mm U-Clip into the rectangular opening with the nut towards the inside of the frame, **(Figure 5)**. Line up the threaded nut on the Clip with the round hole. Repeat to install the 2nd 8mm Clip Nut in the remaining round hole location.
  - **c.** Attach the rear mount on the Skid Plate to the (2) Clip Nuts using (2) 8mm Button Head Bolts, (2) 8mm Lock Washers and (2) 8mm x 28mm Large Flat Washers, (Figures 6 & 8).
  - **d.** Adjust Skid Plate as necessary and tighten hardware at this time.
  - e. Reinstall the factory off-road skid plate and tighten hardware. (Figure 8).
- 5. Do periodic inspections to the installation to make sure that all hardware is secure and tight.

(Fig 7) Reinstall factory STD factory skid plate over MD-1 Skid Plate

(Fig 8) Reinstall large factory skid plate over MD-1 Skid Plate

Black Horse Off Road 39 St Mary's Place Freeport NY11520 Tel: 1(866) 926 2867 www.blackhorseoffroad.com