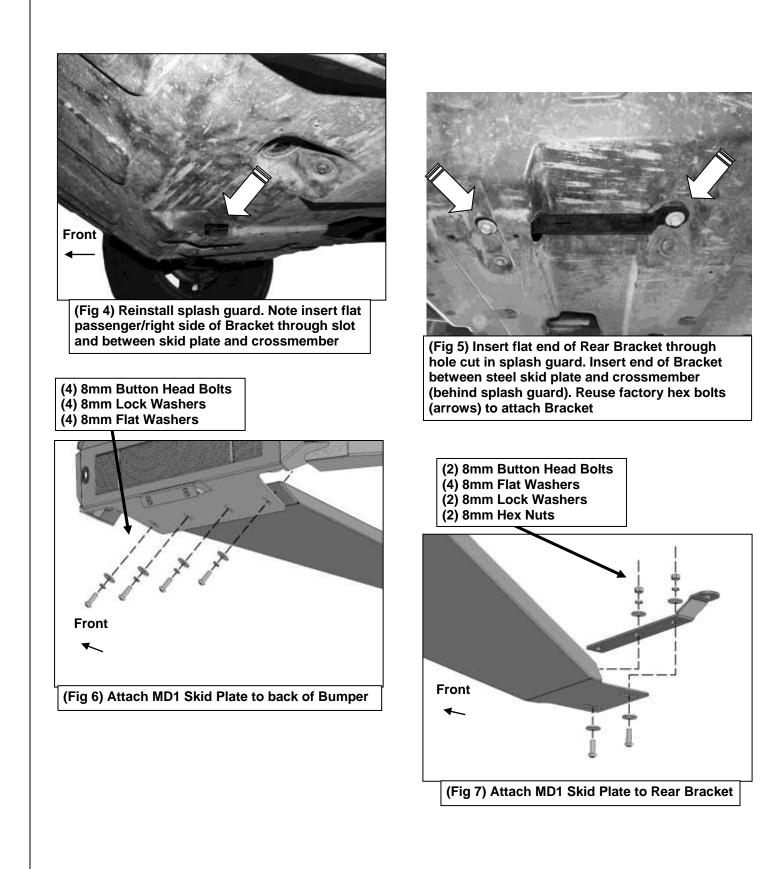

## REMOVE CONTENTS FROM BOX. VERIFY ALL PARTS ARE PRESENT. READ INSTRUCTIONS CAREFULLY BEFORE STARTING INSTALLATION. ASSISTANCE IS RECOMMENDED. CUTTING IS REQUIRED.

- 1. From under the vehicle, locate and remove the factory plastic splash guard, (Figure 1).
- 2. Starting at the driver/left side of the factory skid plate, remove only the forward hex bolt attaching the skid plate to the bottom of the crossmember, (Figure 2). On the passenger/right side skid plate, loosen the rear bolt and remove the forward bolt attaching the skid plate to the crossmember, (Figure 2). NOTE: Hex bolts are also accessible with splash guard in place.
- 3. Next, mark the location and cut an opening in the splash to insert the rear Mounting Bracket through the cover and between the skid plate and crossmember, (Figure 3). NOTE: Factory splash guard must be cut to install the Rear Mounting Bracket.
- 4. Reinstall the splash guard but leave all hardware loose, (Figure 4).
- 5. Insert the Rear Mounting Bracket through the opening in the splash guard. Slide the flat end of the Bracket between the factory skid plate and the crossmember, (Figure 5). Reuse the factory hex bolt to attach the Rear Bracket. Line up the remaining bent end (driver/left side) with the threaded hole in the crossmember. Reuse the factory hex bolt to attach the Bracket to the splash guard, skid plate and crossmember, (Figure 5). IMPORTANT: On the passenger/right side, the flat end of the Bracket will slide <u>between the factory skid plate and the crossmember</u>. On the driver/left side, the bent end of the Bracket will attach <u>over the splash guard and factory steel skid plate</u>.
- 6. Carefully unwrap the MD1 Skid Plate. With assistance, line up the front of the Skid Plate with the back of the MD1 Bumper. Attach the Skid Plate to the Bumper with the included (4) 8mm Button Head Bolts, (4) 8mm Lock Washers and (4) 8mm Flat Washers, (Figure 6). Leave hardware loose at this time.
- Attach the narrow tail end of the MD1 Skid Plate to the previously installed Mounting Bracket with the included (2) 8mm Button Head Bolts, (4) 8mm Flat Washers, (2) 8mm Lock Washers and (2) 8mm Hex Nuts, (Figure 7). Leave loose at this time.
- 8. Level and adjust the Skid Plate and fully tighten all hardware. **NOTE**: Make sure to tighten the factory hex bolts attaching the factory steel skid plates to the vehicle, (see Step 2, Fig 2).
- 9. Do periodic inspections to the installation to make sure that all hardware is secure and tight.