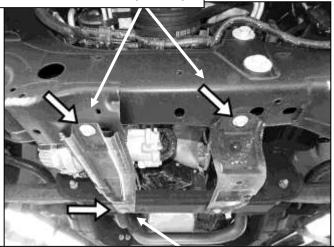

## REMOVE CONTENTS FROM BOX. VERIFY ALL PARTS ARE PRESENT. READ INSTRUCTIONS CAREFULLY BEFORE STARTING INSTALLATION. ASSISTANCE IS RECOMMENDED. CUTTING IS REQUIRED.

- 1. From under the vehicle, locate and remove the factory plastic splash guard, (Figure 1).
- 2. Starting at the driver/left side of the factory skid plate, remove only the forward hex bolt attaching the skid plate to the bottom of the crossmember, (Figure 2). On the passenger/right side skid plate, loosen the rear bolt and remove the forward bolt attaching the skid plate to the crossmember, (Figure 2). NOTE: Hex bolts are also accessible with splash guard in place.
- 3. Next, mark the location and cut an opening in the splash to insert the rear Mounting Bracket through the cover and between the skid plate and crossmember, (Figure 3). NOTE: Factory splash guard must be cut to install the Rear Mounting Bracket.
- 4. Reinstall the splash guard but leave all hardware loose, (Figure 4).
- 5. Insert the Rear Mounting Bracket through the opening in the splash guard. Slide the flat end of the Bracket between the factory skid plate and the crossmember, (Figure 5). Reuse the factory hex bolt to attach the Rear Bracket. Line up the remaining bent end (driver/left side) with the threaded hole in the crossmember. Reuse the factory hex bolt to attach the Bracket to the splash guard, skid plate and crossmember, (Figure 5). IMPORTANT: On the passenger/right side, the flat end of the Bracket will slide <u>between the factory skid plate and the crossmember</u>. On the driver/left side, the bent end of the Bracket will attach <u>over the splash guard and factory steel skid plate</u>.
- 6. Carefully unwrap the MD1 Skid Plate. With assistance, line up the front of the Skid Plate with the back of the MD1 Bumper. Attach the Skid Plate to the Bumper with the included (4) 8mm Button Head Bolts, (4) 8mm Lock Washers and (4) 8mm Flat Washers, (Figure 6). Leave hardware loose at this time.
- Attach the narrow tail end of the MD1 Skid Plate to the previously installed Mounting Bracket with the included (2) 8mm Button Head Bolts, (4) 8mm Flat Washers, (2) 8mm Lock Washers and (2) 8mm Hex Nuts, (Figure 7). Leave loose at this time.
- 8. Level and adjust the Skid Plate and fully tighten all hardware. **NOTE**: Make sure to tighten the factory hex bolts attaching the factory steel skid plates to the vehicle, (see Step 2, Fig 2).
- 9. Do periodic inspections to the installation to make sure that all hardware is secure and tight.

(Fig 1) Temporarily remove plastic splash guard.

Remove the (2) hex bolts attaching the skid plates to the forward crossmember (arrows)

(Fig 2) Loosen the (1) hex bolt attaching the passenger/right side skid plate to the rear crossmember