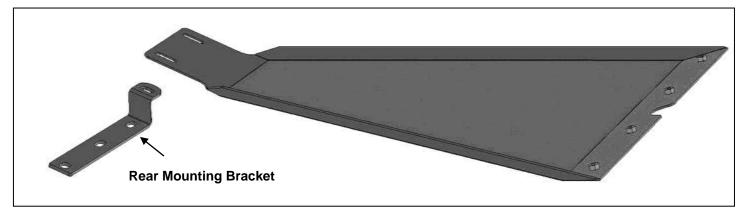

### PARTS LIST:

| 1 | MD1 Skid Plate               | 8 | 8mm x 24mm x 2mm Flat Washers |
|---|------------------------------|---|-------------------------------|
| 1 | Mounting Bracket             | 6 | 8mm Lock Washers              |
| 6 | 8mm x 25mm Button Head Bolts | 2 | 8mm Hex Nuts                  |
|   |                              | 1 | 5mm Wrench                    |

## REMOVE CONTENTS FROM BOX. VERIFY ALL PARTS ARE PRESENT. READ INSTRUCTIONS CAREFULLY BEFORE STARTING INSTALLATION. ASSISTANCE IS RECOMMENDED. CUTTING IS REQUIRED.

- 1. From under the vehicle, locate and remove the factory plastic splash guard, (Figure 1).
- 2. Starting at the driver/left side of the factory skid plate, remove only the forward hex bolt attaching the skid plate to the bottom of the crossmember, (Figure 2). On the passenger/right side skid plate, loosen the rear bolt and remove the forward bolt attaching the skid plate to the crossmember, (Figure 2). NOTE: Hex bolts are also accessible with splash guard in place.
- 3. Next, mark the location and cut an opening in the splash to insert the rear Mounting Bracket through the cover and between the skid plate and crossmember, (Figure 3). NOTE: Factory splash guard must be cut to install the Rear Mounting Bracket.
- 4. Reinstall the splash guard but leave all hardware loose, (Figure 4).
- 5. Insert the Rear Mounting Bracket through the opening in the splash guard. Slide the flat end of the Bracket between the factory skid plate and the crossmember, (Figure 5). Reuse the factory hex bolt to attach the Rear Bracket. Line up the remaining bent end (driver/left side) with the threaded hole in the crossmember. Reuse the factory hex bolt to attach the Bracket to the splash guard, skid plate and crossmember, (Figure 5). IMPORTANT: On the passenger/right side, the flat end of the Bracket will slide <u>between the factory skid plate and the crossmember</u>. On the driver/left side, the bent end of the Bracket will attach <u>over the splash guard and factory steel skid plate</u>.
- 6. Carefully unwrap the MD1 Skid Plate. With assistance, line up the front of the Skid Plate with the back of the MD1 Bumper. Attach the Skid Plate to the Bumper with the included (4) 8mm Button Head Bolts, (4) 8mm Lock Washers and (4) 8mm Flat Washers, (Figure 6). Leave hardware loose at this time.
- Attach the narrow tail end of the MD1 Skid Plate to the previously installed Mounting Bracket with the included (2) 8mm Button Head Bolts, (4) 8mm Flat Washers, (2) 8mm Lock Washers and (2) 8mm Hex Nuts, (Figure 7). Leave loose at this time.
- 8. Level and adjust the Skid Plate and fully tighten all hardware. **NOTE**: Make sure to tighten the factory hex bolts attaching the factory steel skid plates to the vehicle, (see Step 2, Fig 2).
- 9. Do periodic inspections to the installation to make sure that all hardware is secure and tight.