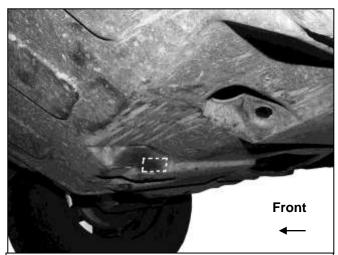

## REMOVE CONTENTS FROM BOX. VERIFY ALL PARTS ARE PRESENT. READ INSTRUCTIONS CAREFULLY BEFORE STARTING INSTALLATION. ASSISTANCE IS RECOMMENDED. CUTTING IS REQUIRED.

- 1. From under the vehicle, locate and remove the factory plastic splash guard, (Figure 1).
- 2. Starting at the driver/left side of the factory skid plate, remove only the forward hex bolt attaching the skid plate to the bottom of the crossmember, (Figure 2). On the passenger/right side skid plate, loosen the rear bolt and remove the forward bolt attaching the skid plate to the crossmember, (Figure 2). NOTE: Hex bolts are also accessible with splash guard in place.
- 3. Next, mark the location and cut an opening in the splash to insert the rear Mounting Bracket through the cover and between the skid plate and crossmember, (Figure 3). NOTE: Factory splash guard must be cut to install the Rear Mounting Bracket.
- 4. Reinstall the splash guard but leave all hardware loose, (Figure 4).
- 5. Insert the Rear Mounting Bracket through the opening in the splash guard. Slide the flat end of the Bracket between the factory skid plate and the crossmember, (Figure 5). Reuse the factory hex bolt to attach the Rear Bracket. Line up the remaining bent end (driver/left side) with the threaded hole in the crossmember. Reuse the factory hex bolt to attach the Bracket to the splash guard, skid plate and crossmember, (Figure 5). IMPORTANT: On the passenger/right side, the flat end of the Bracket will slide <u>between the factory skid plate and the crossmember</u>. On the driver/left side, the bent end of the Bracket will attach <u>over the splash guard and factory steel skid plate</u>.
- 6. Carefully unwrap the MD1 Skid Plate. With assistance, line up the front of the Skid Plate with the back of the MD1 Bumper. Attach the Skid Plate to the Bumper with the included (4) 8mm Button Head Bolts, (4) 8mm Lock Washers and (4) 8mm Flat Washers, (Figure 6). Leave hardware loose at this time.
- Attach the narrow tail end of the MD1 Skid Plate to the previously installed Mounting Bracket with the included (2) 8mm Button Head Bolts, (4) 8mm Flat Washers, (2) 8mm Lock Washers and (2) 8mm Hex Nuts, (Figure 7). Leave loose at this time.
- 8. Level and adjust the Skid Plate and fully tighten all hardware. **NOTE**: Make sure to tighten the factory hex bolts attaching the factory steel skid plates to the vehicle, (see Step 2, Fig 2).
- 9. Do periodic inspections to the installation to make sure that all hardware is secure and tight.

(Fig 1) Temporarily remove plastic splash guard.

Remove the (2) hex bolts attaching the skid plates to the forward crossmember (arrows)

(Fig 2) Loosen the (1) hex bolt attaching the passenger/right side skid plate to the rear crossmember