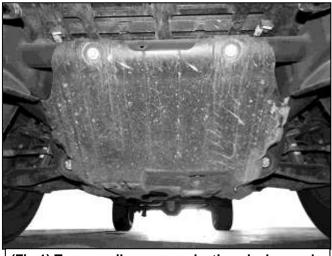

## REMOVE CONTENTS FROM BOX. VERIFY ALL PARTS ARE PRESENT. READ INSTRUCTIONS CAREFULLY BEFORE STARTING INSTALLATION. ASSISTANCE IS RECOMMENDED. CUTTING IS REQUIRED.

- 1. From under the vehicle, locate and remove the factory plastic splash guard, (Figure 1).
- 2. Starting at the driver/left side of the factory skid plate, remove only the forward hex bolt attaching the skid plate to the bottom of the crossmember, (Figure 2). On the passenger/right side skid plate, loosen the rear bolt and remove the forward bolt attaching the skid plate to the crossmember, (Figure 2). NOTE: Hex bolts are also accessible with splash guard in place.
- 3. Next, mark the location and cut an opening in the splash to insert the rear Mounting Bracket through the cover and between the skid plate and crossmember, (Figure 3). NOTE: Factory splash guard must be cut to install the Rear Mounting Bracket.
- 4. Reinstall the splash guard but leave all hardware loose, (Figure 4).
- 5. Insert the Rear Mounting Bracket through the opening in the splash guard. Slide the flat end of the Bracket between the factory skid plate and the crossmember, (Figure 5). Reuse the factory hex bolt to attach the Rear Bracket. Line up the remaining bent end (driver/left side) with the threaded hole in the crossmember. Reuse the factory hex bolt to attach the Bracket to the splash guard, skid plate and crossmember, (Figure 5). IMPORTANT: On the passenger/right side, the flat end of the Bracket will slide <u>between the factory skid plate and the crossmember</u>. On the driver/left side, the bent end of the Bracket will attach <u>over the splash guard and factory steel skid plate</u>.
- 6. Carefully unwrap the MD1 Skid Plate. With assistance, line up the front of the Skid Plate with the back of the MD1 Bumper. Attach the Skid Plate to the Bumper with the included (4) 8mm Button Head Bolts, (4) 8mm Lock Washers and (4) 8mm Flat Washers, (Figure 6). Leave hardware loose at this time.
- Attach the narrow tail end of the MD1 Skid Plate to the previously installed Mounting Bracket with the included (2) 8mm Button Head Bolts, (4) 8mm Flat Washers, (2) 8mm Lock Washers and (2) 8mm Hex Nuts, (Figure 7). Leave loose at this time.
- 8. Level and adjust the Skid Plate and fully tighten all hardware. **NOTE**: Make sure to tighten the factory hex bolts attaching the factory steel skid plates to the vehicle, (see Step 2, Fig 2).
- 9. Do periodic inspections to the installation to make sure that all hardware is secure and tight.

(Fig 1) Temporarily remove plastic splash guard.

Remove the (2) hex bolts attaching the skid plates to the forward crossmember (arrows)

(Fig 2) Loosen the (1) hex bolt attaching the passenger/right side skid plate to the rear crossmember