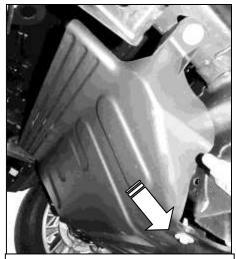

(Fig 3) Reuse (2) factory hex bolts to attach Skid Plate to threaded holes (arrows). Pictured from below cross member with upper splash guard removed

(Fig 2) Remove factory bolts attaching bottom of splash guard (arrow). Upper cover pictured