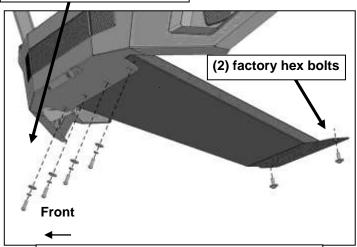

(Fig 3) Reuse (2) factory hex bolts to attach Skid Plate to threaded holes (arrows). Pictured from below cross member with upper splash guard removed

(Fig 2) Remove factory bolts attaching bottom of splash guard (arrow). Upper cover pictured