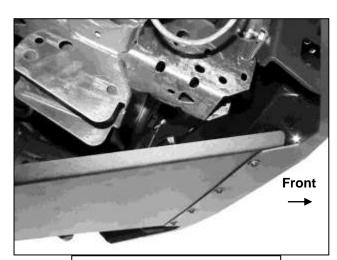

## PROCEDURE:

REMOVE CONTENTS FROM BOX. VERIFY ALL PARTS ARE PRESENT. READ INSTRUCTIONS CAREFULLY BEFORE STARTING INSTALLATION. ASSISTANCE IS RECOMMENDED. CUTTING MAY BE REQUIRED.

- Carefully unwrap the Skid Plate. With assistance, line up the front of the Skid Plate with the back of the LD2 Bumper. Attach the Skid Plate to the Bumper with the included (4) 8mm Button Head Bolts, (4) 8mm Lock Washers and (4) 8mm Flat Washers, (Figure 1). Leave hardware loose at this time.
- 2. Remove the (2) factory bolts attaching the plastic splash guard to the bottom of the crossmember, (Figures 2 & 3). Reuse the (2) factory hex bolts to attach the Skid Plate to the splash guard and bottom of the crossmember, (Figure 3). NOTE: If the Skid Plate does not lay flat against the splash guard, it may be necessary to cut the small plastic ribs off of the splash guard.
- 3. Level and adjust the Skid Plate and fully tighten all hardware, (Figure 4).
- **4.** Do periodic inspections to the installation to make sure that all hardware is secure and tight.

## LD2 FRONT BUMPER SKID PLATE 19-21 CHEVY SILVERADO 1500 (Incl. 2022 1500 LTD and Diesel models & Excl. 19-21 1500 LD)

- (4) 8mm Button Head Bolts
- (4) 8mm Lock Washers
- (4) 8mm Flat Washers

(Fig 1) Attach Skid Plate to back of Bumper and bottom of cross member (see Figure 3)