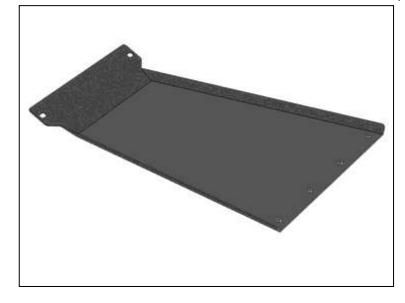

## LD2 FRONT BUMPER SKID PLATE 19-21 CHEVY SILVERADO 1500 (Incl. 2022 1500 LTD and Diesel models & Excl. 19-21 1500 LD)

- (4) 8mm Button Head Bolts
- (4) 8mm Lock Washers
- (4) 8mm Flat Washers

(Fig 1) Attach Skid Plate to back of Bumper and bottom of cross member (see Figure 3)