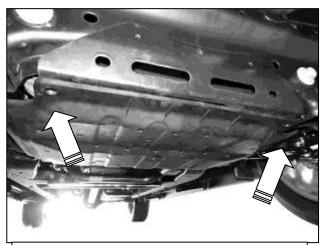

(Fig 4) Skid Plate fully installed

Black Horse Off Road 39 St Mary's Place Freeport NY11520 Tel: 1(866) 920 2807 www.placknorseomoad.com