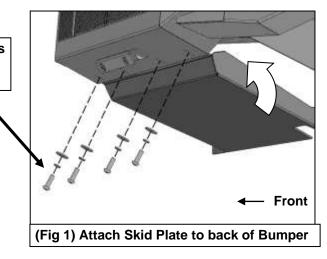

### PROCEDURE: REMOVE CONTENTS FROM BOX. VERIFY ALL PARTS ARE PRESENT. READ INSTRUCTIONS CAREFULLY BEFORE STARTING INSTALLATION. ASSISTANCE IS RECOMMENDED.

- Carefully unwrap the Skid Plate. With assistance, line up the front of the Skid Plate with the back of the Bumper. Attach the Skid Plate to the Bumper with the included (4) 8mm Button Head Bolts, (4) 8mm Lock Washers and (4) 8mm Flat Washers, (Figures 1 & 5). Leave hardware loose at this time.
- Attach the mounting tabs on the Skid Plate to the large holes in the front of the frame with (2) 12mm x 120mm Hex Bolts, (4) 12mm Flat Washers and (2) 12mm Nylon Lock Nuts, (Figures 2—5).
- 3. Level and adjust the Skid Plate and fully tighten all hardware. **NOTE**: Do not overtighten lower hex bolts or damage to the frame may result.
- 4. Do periodic inspections to the installation to make sure that all hardware is secure and tight.