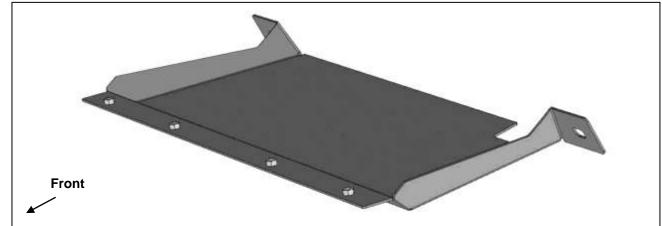

# PARTS LIST:

| 1 MD1 Skid Plate 4 8-1.25mm x 25mm Button Head Bolts             |  |
|------------------------------------------------------------------|--|
|                                                                  |  |
| 2 12-1.75mm x 120mm Hex Bolts 4 8mm Lock Washers                 |  |
| 4 12mm x 32mm x 3mm Flat Washers 4 8mm x 24mm x 2mm Flat Washers |  |
| 2 12mm Nylon Lock Nuts 1 5mm Hex Wrench                          |  |

### PROCEDURE: REMOVE CONTENTS FROM BOX. VERIFY ALL PARTS ARE PRESENT. READ INSTRUCTIONS CAREFULLY BEFORE STARTING INSTALLATION. ASSISTANCE IS RECOMMENDED.

- Carefully unwrap the Skid Plate. With assistance, line up the front of the Skid Plate with the back of the Bumper. Attach the Skid Plate to the Bumper with the included (4) 8mm Button Head Bolts, (4) 8mm Lock Washers and (4) 8mm Flat Washers, (Figures 1 & 5). Leave hardware loose at this time.
- Attach the mounting tabs on the Skid Plate to the large holes in the front of the frame with (2) 12mm x 120mm Hex Bolts, (4) 12mm Flat Washers and (2) 12mm Nylon Lock Nuts, (Figures 2—5).
- 3. Level and adjust the Skid Plate and fully tighten all hardware. **NOTE**: Do not overtighten lower hex bolts or damage to the frame may result.
- 4. Do periodic inspections to the installation to make sure that all hardware is secure and tight.