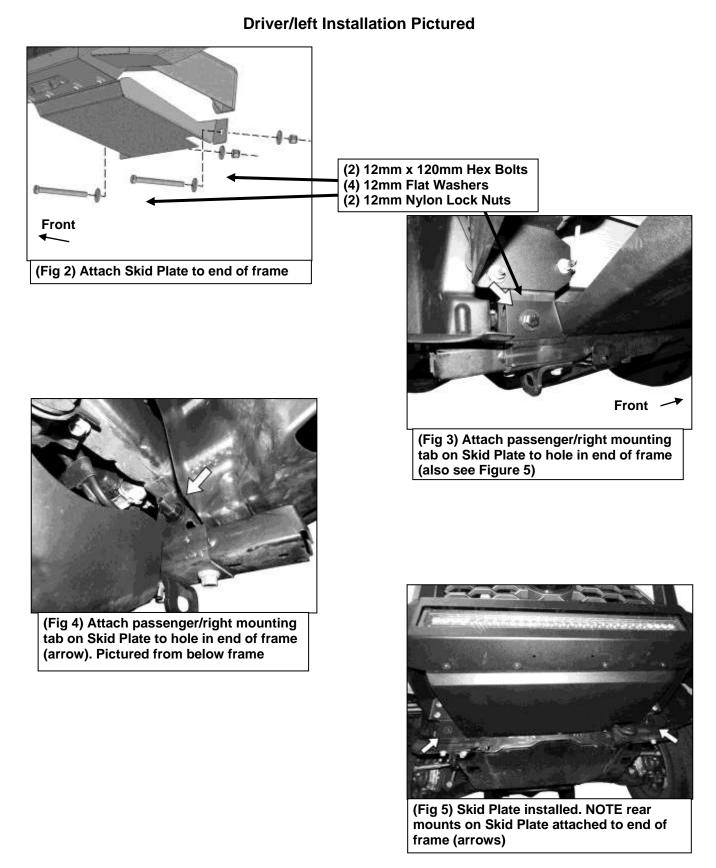

### PROCEDURE: REMOVE CONTENTS FROM BOX. VERIFY ALL PARTS ARE PRESENT. READ INSTRUCTIONS CAREFULLY BEFORE STARTING INSTALLATION. ASSISTANCE IS RECOMMENDED.

- Carefully unwrap the Skid Plate. With assistance, line up the front of the Skid Plate with the back of the Bumper. Attach the Skid Plate to the Bumper with the included (4) 8mm Button Head Bolts, (4) 8mm Lock Washers and (4) 8mm Flat Washers, (Figures 1 & 5). Leave hardware loose at this time.
- Attach the mounting tabs on the Skid Plate to the large holes in the front of the frame with (2) 12mm x 120mm Hex Bolts, (4) 12mm Flat Washers and (2) 12mm Nylon Lock Nuts, (Figures 2—5).
- 3. Level and adjust the Skid Plate and fully tighten all hardware. **NOTE**: Do not overtighten lower hex bolts or damage to the frame may result.
- 4. Do periodic inspections to the installation to make sure that all hardware is secure and tight.