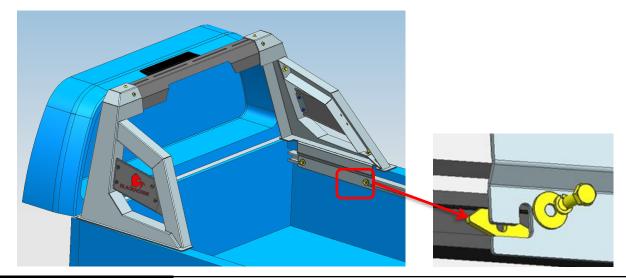

**Step2:** Place the roll bar on the truck in an appropriate location.

Place the roll bar on truck bed and adjust suitable position. Slide ①Plate Nut M10 into the trunk chute. Use standard parts ②Hex nut M10\_25⑤ Flat washer D10, ⑧Spring washer D10, ① Plate Nut M10 to fix roll bar on the trunk.