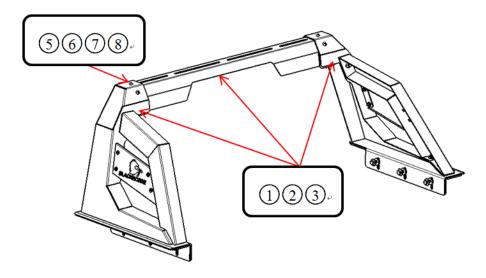

# **Installation Steps**

**Step1:** Assemble ①Left installation part, ②Right installation part and ③Connection plate with standard parts ⑤Flat washer D10, ⑥Button head allen bolts M10\_25, ⑦Hex nut M10, ⑧ Spring washer D10. Lock all the standard parts after adjust the position.