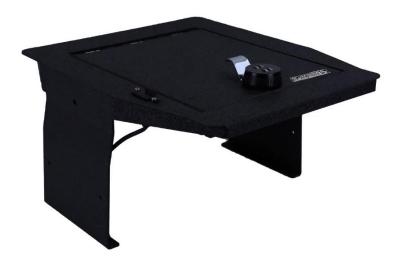

## Workhorse Auto Safe Part# ASFF05

Fits: 2015-2020 Ford F150, 2015-2022 Ford F250, F350, 2017-2023 Ford Super Duty,

2018-2022 Ford Expedition with Full Floor Console]

- Hardware List:
- 4 x Self-Tapping Screws
- 4x Nuts
- 1x USB Port extension
- **Tools Needed:**
- **Phillips Screwdriver**
- Open ended wrench

Safe installation:

STEP 1 Empty the armrest box including the factory mat at the bottom.

STEP 2 Insert the 2 side brackets into the armrest box.

STEP 3 Align the safe lid on top of the brackets so that the pre-drilled holes fit on the threaded studs.

STEP 4 Open the safe lid, screw the acorn nuts on to the exposed threads, then tighten the nuts. Do not overtighten, overtightening may damage the threads.

STEP 5 Screw the 4 self-tapping screws through the 4 pre-drilled holes in the base of the safe into the bottom of the armrest box.

DO NOT OVER-TIGHTEN, over tightening may also result in armrest safe damage.

STEP 6 Plug in the USB Port extension