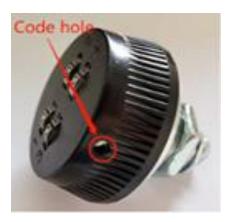

## **Setting the Combination**

The factory preset combination is 0-0-0-0

Please keep the safe door open when changing the combination.

To change the combination, insert the coding pin provided into the hole in the side of the lock.

Remove the coding pin to lock in the combination. Test the lock operation before closing the safe door. Please note: The combination can only be changed again by setting the saved combination and inserting the pin. Please record the combination on the card provided.