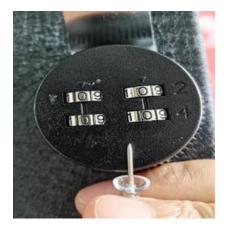

## **Setting the Combination**

The factory preset combination is 0-0-0-0

Please keep the safe door open when changing the combination.

To change the combination, insert the coding pin provided into the hole in the side of the lock.

Remove the coding pin to lock in the combination. Test the lock operation before closing the safe door. Please note: The combination can only be changed again by setting the saved combination and inserting the pin. Please record the combination on the card provided.