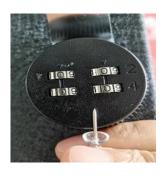

#### **Setting the Combination**

The factory preset combination is 0-0-0-0

Please keep the safe door open when changing the combination.

To change the combination, insert the coding pin provided into the hole in the side of the lock.

Remove the coding pin to lock in the combination. Test the lock operation before closing the safe door.

Please note: The combination can only be changed again by setting the saved combination and inserting the pin.

Please record the combination on the card provided.

[Type here]

Black Horse Off Road Corporate Offices: - 39 St. Mary's Place Freeport NY11529 USA.

Tel: +1 (866) 926-2867 <a href="https://www.blackhorseoffroad.com">www.blackhorseoffroad.com</a> E-mail:-info@blackhorseoffroad.com