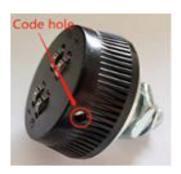

#### **Setting the Combination**

The factory preset combination is 0-0-0-0

Please keep the safe door open when changing the combination.

To change the combination, insert the coding pin provided into the hole in the side of the lock.

Remove the coding pin to lock in the combination. Test the lock operation before closing the safe door.

Please note: The combination can only be changed again by setting the saved combination and inserting the pin.