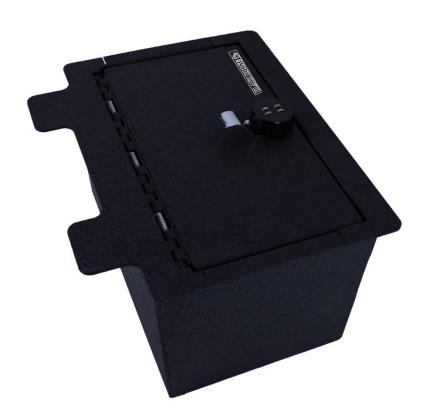

### Installing the Safe

STEP 2 Remove the padding from the bottom of the inside of the safe.

tighten the screws, DO NOT OVER-TIGHTEN, over tightening will result in armrest safe damage.

STEP 3 Remove the 2 File Holders on each side of the armrest box.

Remove the 4 screws (2 to each side), then the file holders can be removed (these will be re-inserted later)

STEP 4 Use a wrench to remove the 2 BOLTS from the bottom of the armrest box.

STEP 5 Remove the 2 side brackets from the console safe. To do this, remove the 4 screws (2 on each side), allowing the brackets to be temporarily removed.

STEP 6 Set the safe into the armrest box.

(To ensure the safe is inserted into the armrest box correctly, make sure that the holes in the base of the safe line up with the holes in the armrest box.)

STEP 7 Re-insert the 2 BOLTS through the holes in the safe into the armrest box.

STEP 8 Use the wrench to tighten the 2 bolts, DO NOT over-tighten, over-tightening will damage the console.

STEP 9 Re- Install the safe side brackets, and the two file holders in the armrest box.