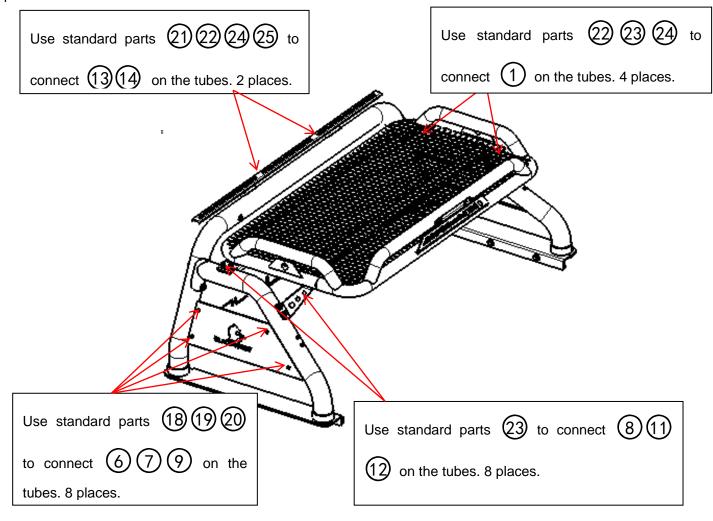

## **Installation Steps**

**Step1:** Assemble tubes with standard parts. Lock all the standard parts after adjust the position.

**Step2:** Assemble Luggage frame and tubes with standard parts. Lock all the standard parts after adjust the position.