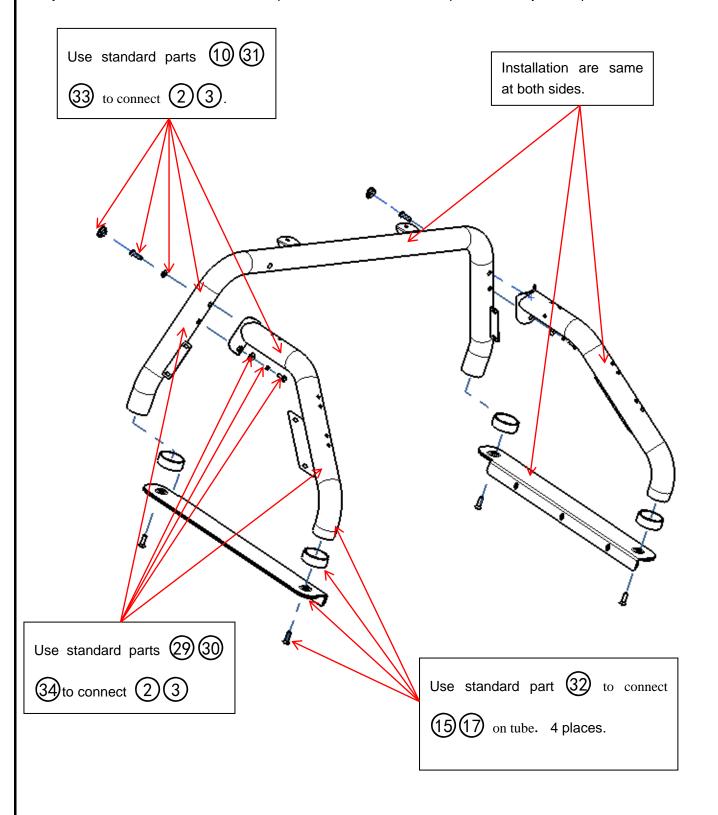

## **Installation Steps**

**Step1:** Assemble tubes with standard parts. Lock all the standard parts after adjust the position.

**Step2:** Assemble Luggage frame and tubes with standard parts. Lock all the standard parts after adjust the position.