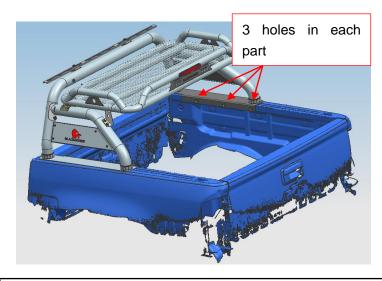

Step3: Put roll bar on the truck in an appropriate place. And use pen to mark the holes. 3 places in each part, total 6 places total. Remove the roll bar then drill the size of  $\Phi$ 12 holes. Put the roll bar back and use standard  $\Phi$ 12 to fasten.