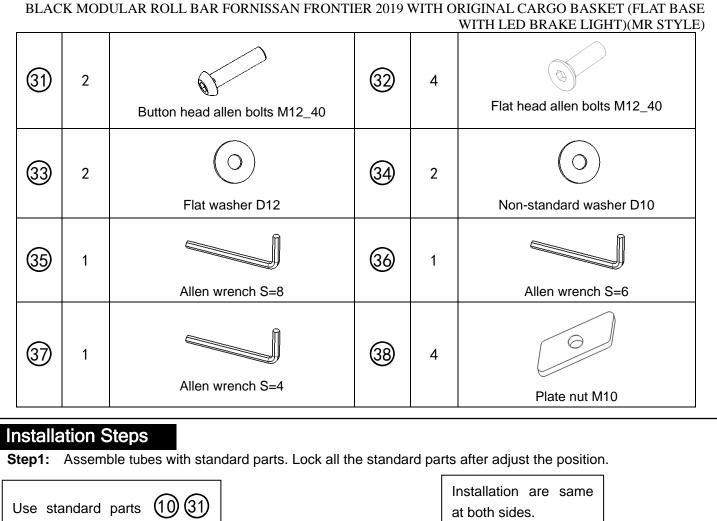

### Care and Cleaning

- Mild soap may be used also to clean the Product.
- Please periodically check and retighten all the hardware and clean the investment for a refresh look.

| Parts list  |     |                                       |     |     |                    |  |
|-------------|-----|---------------------------------------|-----|-----|--------------------|--|
| NO.         | QTY | NAME                                  | NO. | QTY | NAME               |  |
| 1           | 1   |                                       | 2   | 1   | a a b              |  |
|             |     | Luggage frame (with LED light)        |     |     | Main tube 1        |  |
| 3           | 1   | e e e                                 | 4   | 1   | G. C.              |  |
|             |     | Side tube-L                           |     |     | Side tube-R        |  |
| 5           | 1   | 0 BLACTHOREE 0                        | 6   | 1   | 0 ELACKHOREE 0     |  |
|             |     | Decoration plate-L                    |     |     | Decoration plate-R |  |
| 7           | 2   | 0 0                                   | 8   | 2   | 000                |  |
|             |     | Red decoration plate                  |     |     | Connect bracket 1  |  |
| 9           | 2   | · · · · · · · · · · · · · · · · · · · | 10  | 2   |                    |  |
|             |     | Decoration plate backboard            |     |     | Rubber plug        |  |
| Page 2 of 5 |     |                                       |     |     |                    |  |

| BLACK MODULAR ROLL BAR FORNISSAN FRONTIER 2019 WITH ORIGINAL CARGO BASKET (FLAT BASE<br>WITH LED BRAKE LIGHT)(MR STYLE) |    |                               |      |   |                                |
|-------------------------------------------------------------------------------------------------------------------------|----|-------------------------------|------|---|--------------------------------|
| (1)                                                                                                                     | 1  | Connect bracket 2-L           | 12   | 1 | Connect bracket 2-R            |
| 13                                                                                                                      | 1  | Connecting plate              | 14   | 4 | Block                          |
| (15)                                                                                                                    | 1  | Allen wrench S=5              | 16   | 2 | Bracket                        |
| 17                                                                                                                      | 4  | Gum cover                     | (18) | 8 | O<br>Flat washer D6            |
| 19                                                                                                                      | 8  | Button head allen bolts M6_20 | 20   | 8 | OD<br>Hex nut M6               |
| 21                                                                                                                      | 2  | Button head allen bolts M8*50 | 22   | 8 | Flat washer D8                 |
| 23                                                                                                                      | 14 | Hex bolt M8*25                | 24   | 6 | O)<br>Hex nut M8               |
| 25                                                                                                                      | 2  | Spring washer D8              | 20   | 4 | Extra flat washer D10          |
| 27                                                                                                                      | 4  | Hex nut M10*25                | 28   | 4 | Spring washer D10 (65Mn)       |
| 29                                                                                                                      | 2  | Spring washer D10 (4Cr13)     | 30   | 2 | Button head allen bolts M10_25 |