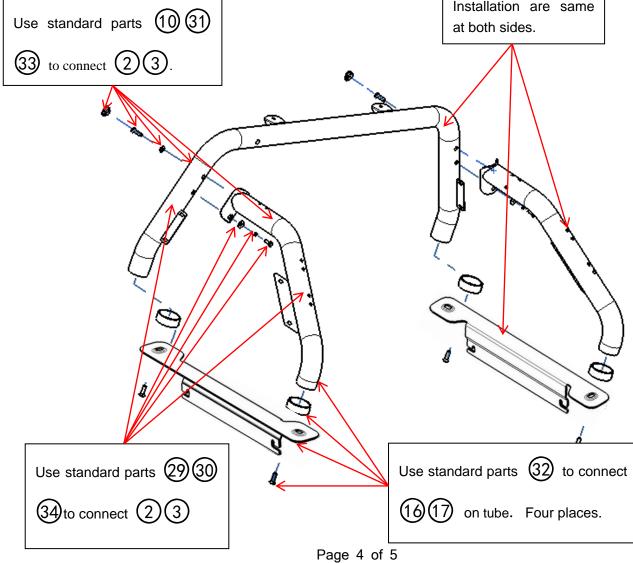

## BLACK MODULAR ROLL BAR FORNISSAN FRONTIER 2019 WITH ORIGINAL CARGO BASKET (FLAT BASE WITH LED BRAKE LIGHT)(MR STYLE)

**Step2:** Assemble Luggage frame and tubes with standard parts. Lock all the standard parts after adjust the position.

| position.                                                 |                                                                          |  |  |  |  |
|-----------------------------------------------------------|--------------------------------------------------------------------------|--|--|--|--|
| Use standard parts 21222425 to                            | Use standard parts 22 23 24 to                                           |  |  |  |  |
| connect $(13)(14)$ on the tubes. 2 places.                | connect (1) on the tubes. 4 places.                                      |  |  |  |  |
|                                                           |                                                                          |  |  |  |  |
|                                                           |                                                                          |  |  |  |  |
| Use standard parts (18)(19)(20)                           | Use standard parts $23$ to connect $811$                                 |  |  |  |  |
| to connect $(6)$ $(7)$ $(9)$ on the                       | (12) on the tubes. 8 places.                                             |  |  |  |  |
| tubes. 8 places.                                          | •                                                                        |  |  |  |  |
| Step3: Put roll bar on the truck in an appropriate place. | Drive the Plate nut $\textcircled{38}$ into the chute on the side of the |  |  |  |  |
| trunk Use standard $202728$ to fasten roll bar on the     | ne truck.                                                                |  |  |  |  |
|                                                           | 2 holes in both<br>sides                                                 |  |  |  |  |
| NOTE                                                      |                                                                          |  |  |  |  |