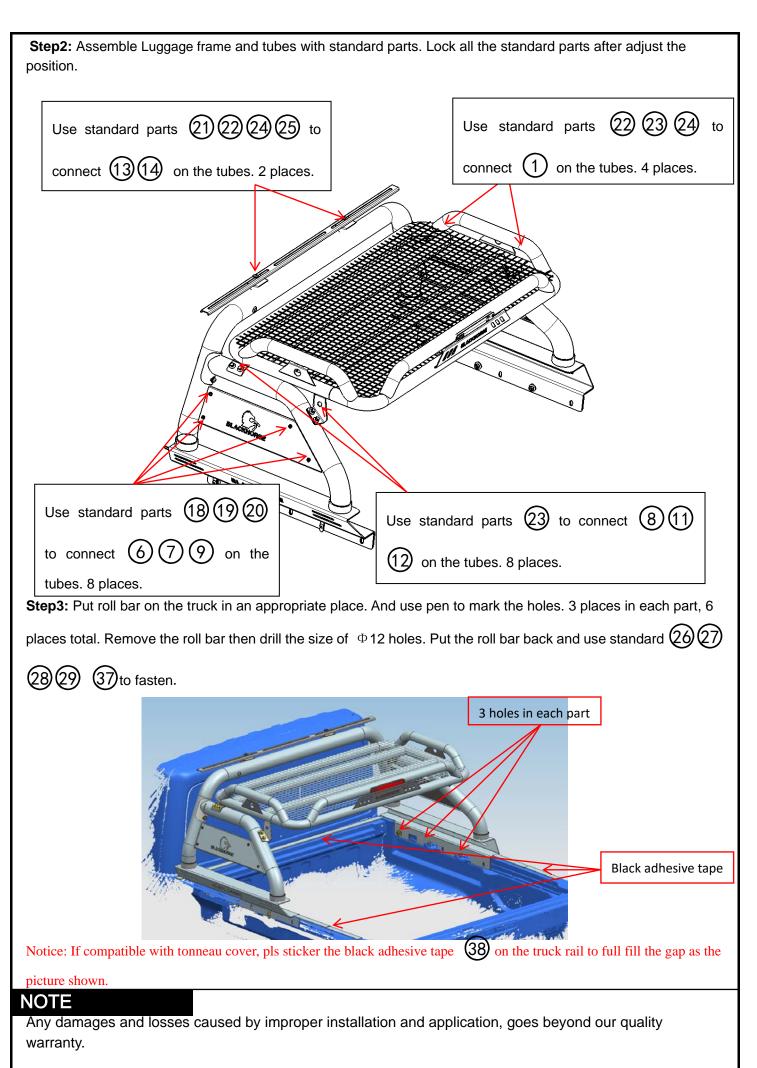

# **Installation Steps**

**Step1:** Assemble tubes with standard parts. Lock all the standard parts after adjust the position.

Page 6 of 6