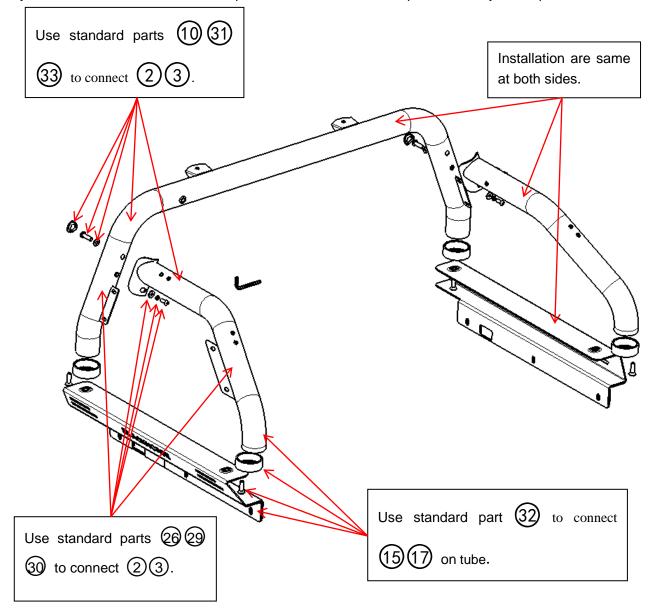

# **Installation Steps**

**Step1:** Assemble tubes with standard parts. Lock all the standard parts after adjust the position.

Page 6 of 6