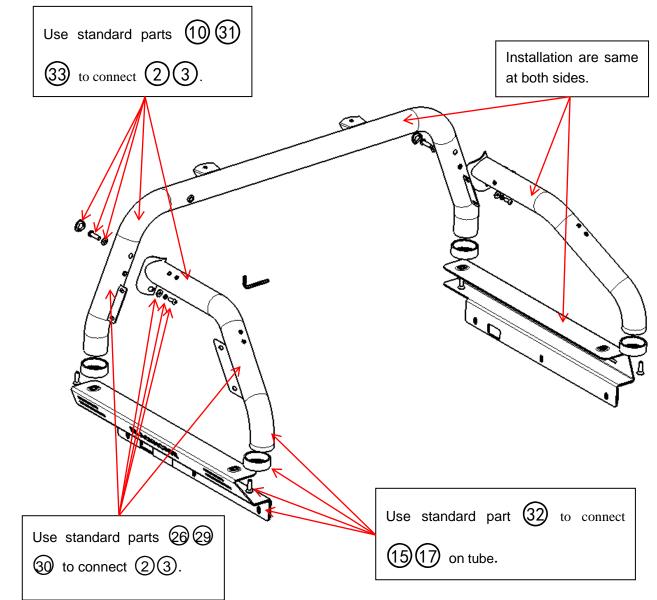

### **Installation Steps**

Step1: Assemble tubes with standard parts. Lock all the standard parts after adjust the position.

**Step2:** Assemble Luggage frame and tubes with standard parts. Lock all the standard parts after adjust the position.

| Use standard parts 21222425 to                                                          | Use standard parts 22 23 24 to                    |
|-----------------------------------------------------------------------------------------|---------------------------------------------------|
| connect $(13)(14)$ on the tubes. 2 places.                                              | connect (1) on the tubes. 4 places.               |
| to connect (b)(7)(9) on the                                                             | standard parts 23 to connect 8 1                  |
| tubes. 8 places.                                                                        |                                                   |
| Step3: Put roll bar on the truck in an appropriate place. And use                       | $\sim$                                            |
| places total. Remove the roll bar then drill the size of $\Phi$ 12 holes.               | . Put the roll bar back and use standard (26)(27) |
| (28)(29) (37) to fasten.                                                                |                                                   |
| Notice: If compatible with tonneau cover, pls sticker the black adhesive picture shown. | 3 holes in each part<br>Black adhesive tape       |
| NOTE                                                                                    | application goes beyond our quality               |
| Any damages and losses caused by improper installation and warranty.                    | application, goes beyond our quality              |