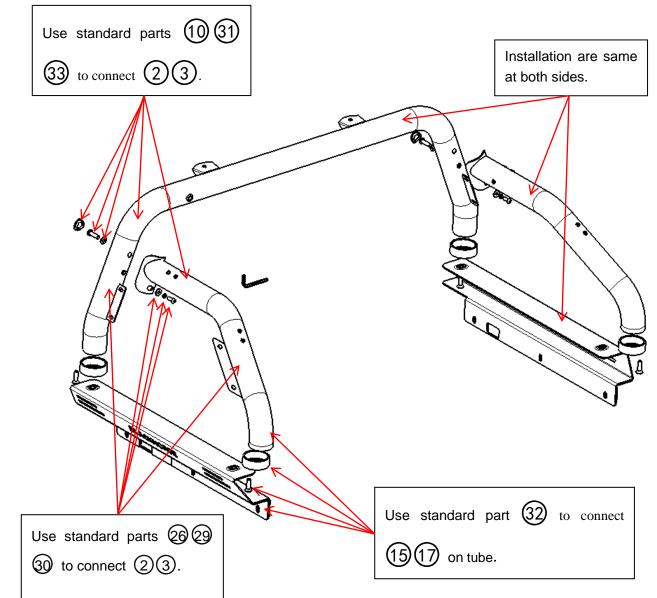

#### BLACK ATLAS ROLL BAR FOR JEEP GLADIATOR 2020(WITH TONNEAU COVER BASE)

### **Installation Steps**

Step1: Assemble tubes with standard parts. Lock all the standard parts after adjust the position.

| BLACK ATLAS ROLL BAR FOR<br>Step2: Assemble Luggage frame and tubes with standar<br>position. | JEEP GLADIATOR 2020(WITH TONNEAU COVER BASE)<br>of parts. Lock all the standard parts after adjust the                                                                                          |
|-----------------------------------------------------------------------------------------------|-------------------------------------------------------------------------------------------------------------------------------------------------------------------------------------------------|
| Use standard parts 21222425 to                                                                | Use standard parts 22 23 24 to                                                                                                                                                                  |
| connect $1314$ on the tubes. 2 places.                                                        | connect ① on the tubes. 4 places.                                                                                                                                                               |
|                                                                                               | Use standard parts (2) to connect (8) (1)<br>(1) on the tubes. 8 places.<br>And use pen to mark the holes. 3 places in each part, 6<br>12 holes. Put the roll bar back and use standard (2) (2) |
|                                                                                               | 3 holes in each part                                                                                                                                                                            |
| Notice: If compatible with tonneau cover, pls sticker the black                               | Black adhesive tape                                                                                                                                                                             |
| picture shown.                                                                                |                                                                                                                                                                                                 |
| <b>IOTE</b><br>Any damages and losses caused by improper installa<br>warranty.                | tion and application, goes beyond our quality                                                                                                                                                   |