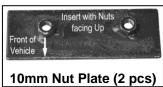

## PROCEDURE:

- 1. REMOVE CONTENTS FROM BOX. VERIFY ALL PARTS ARE PRESENT. READ INSTRUCTIONS CAREFULLY BEFORE STARTING INSTALLATION.
- 2. Starting on the driver side of the vehicle, through bumper intake locate the three factory holes in the bottom of the radiator support (Figure 1). With nuts facing up and the wider side facing front of the vehicle, insert one of the 12mm Double Nut Plates through the inside square hole and oriented to small round hole and smaller square hole to the outside (Figure 2). NOTE: Repeat this step for passenger side.
- 3. Attach Mounting Brackets to the inside of Bull Bar Brackets using the included (4) 10mm x 25mm Hex Head Bolts, (4) 10mm Lock Washers, and (4) 10mm Flat Washers (Figure 3). Do not tighten at this time.
- **4.** With help partially attach Bull Bar assembly to already inserted Nut Plates. Use the included (4) 10mm x 40mm Hex Head Bolts, (4) 10mm Lock Washers, (4) 10mm Flat Washers to attach Brackets to Nut Plates **(Figure 4)**.
- 5. Level and adjust Bull Bar properly; then tighten all hardware at this time.
- 6. Do periodic inspections to the installation to make sure that all hardware is secure and tight.