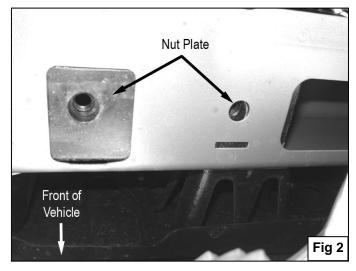

## PROCEDURE:

- 1. REMOVE CONTENTS FROM BOX. VERIFY ALL PARTS ARE PRESENT. READ INSTRUCTIONS CAREFULLY BEFORE STARTING INSTALLATION.
- 2. Starting on the driver side of the vehicle, through bumper intake locate the three factory holes in the bottom of the radiator support (Figure 1). With nuts facing up and the wider side facing front of the vehicle, insert one of the 12mm Double Nut Plates through the inside square hole and oriented to small round hole and smaller square hole to the outside (Figure 2). NOTE: Repeat this step for passenger side.
- 3. Attach Mounting Brackets to the inside of Bull Bar Brackets using the included (4) 10mm x 25mm Hex Head Bolts, (4) 10mm Lock Washers, and (4) 10mm Flat Washers (Figure 3). Do not tighten at this time.
- **4.** With help partially attach Bull Bar assembly to already inserted Nut Plates. Use the included (4) 10mm x 40mm Hex Head Bolts, (4) 10mm Lock Washers, (4) 10mm Flat Washers to attach Brackets to Nut Plates **(Figure 4)**.
- 5. Level and adjust Bull Bar properly; then tighten all hardware at this time.
- 6. Do periodic inspections to the installation to make sure that all hardware is secure and tight.