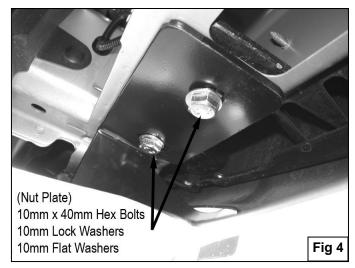

**For stainless steel**: Aluminum polish may be used to polish small scratches and scuffs on the finish. Mild soap may be used also to clean the Bull Bar.

For gloss black finishes: Mild soap may be used to clean the Bull Bar.