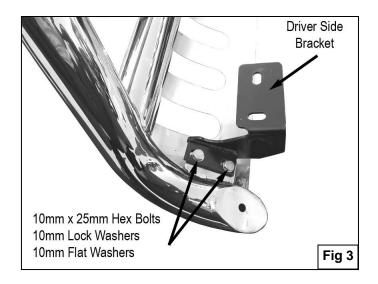

**To protect your investment**, wax this product after installing. Regular waxing is recommended to add a protective layer over the finish. Do not use any type of polish or wax that may contain abrasives that could damage the finish.