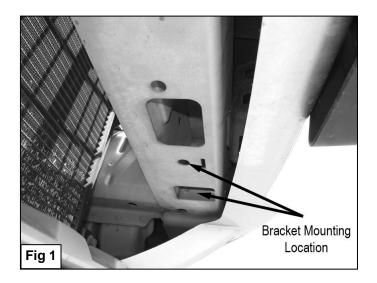

## PROCEDURE:

- 1. REMOVE CONTENTS FROM BOX. VERIFY ALL PARTS ARE PRESENT. READ INSTRUCTIONS CAREFULLY BEFORE STARTING INSTALLATION.
- 2. Starting on the driver side of the vehicle, through bumper intake locate the three factory holes in the bottom of the radiator support (Figure 1). With nuts facing up and the wider side facing front of the vehicle, insert one of the 12mm Double Nut Plates through the inside square hole and oriented to small round hole and smaller square hole to the outside (Figure 2). NOTE: Repeat this step for passenger side.
- 3. Attach Mounting Brackets to the inside of Bull Bar Brackets using the included (4) 10mm x 25mm Hex Head Bolts, (4) 10mm Lock Washers, and (4) 10mm Flat Washers (Figure 3). Do not tighten at this time.
- **4.** With help partially attach Bull Bar assembly to already inserted Nut Plates. Use the included (4) 10mm x 40mm Hex Head Bolts, (4) 10mm Lock Washers, (4) 10mm Flat Washers to attach Brackets to Nut Plates **(Figure 4)**.
- 5. Level and adjust Bull Bar properly; then tighten all hardware at this time.
- 6. Do periodic inspections to the installation to make sure that all hardware is secure and tight.