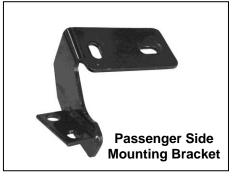

## PROCEDURE:

- 1. REMOVE CONTENTS FROM BOX. VERIFY ALL PARTS ARE PRESENT. READ INSTRUCTIONS CAREFULLY BEFORE STARTING INSTALLATION.
- 2. Starting on the driver side of the vehicle, through bumper intake locate the three factory holes in the bottom of the radiator support (Figure 1). With nuts facing up and the wider side facing front of the vehicle, insert one of the 12mm Double Nut Plates through the inside square hole and oriented to small round hole and smaller square hole to the outside (Figure 2). NOTE: Repeat this step for passenger side.
- 3. Attach Mounting Brackets to the inside of Bull Bar Brackets using the included (4) 10mm x 25mm Hex Head Bolts, (4) 10mm Lock Washers, and (4) 10mm Flat Washers (Figure 3). Do not tighten at this time.
- **4.** With help partially attach Bull Bar assembly to already inserted Nut Plates. Use the included (4) 10mm x 40mm Hex Head Bolts, (4) 10mm Lock Washers, (4) 10mm Flat Washers to attach Brackets to Nut Plates **(Figure 4)**.
- 5. Level and adjust Bull Bar properly; then tighten all hardware at this time.
- 6. Do periodic inspections to the installation to make sure that all hardware is secure and tight.

**To protect your investment**, wax this product after installing. Regular waxing is recommended to add a protective layer over the finish. Do not use any type of polish or wax that may contain abrasives that could damage the finish.