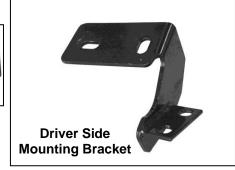

## PROCEDURE:

- 1. REMOVE CONTENTS FROM BOX. VERIFY ALL PARTS ARE PRESENT. READ INSTRUCTIONS CAREFULLY BEFORE STARTING INSTALLATION.
- 2. Starting on the driver side of the vehicle, through bumper intake locate the three factory holes in the bottom of the radiator support (Figure 1). With nuts facing up and the wider side facing front of the vehicle, insert one of the 12mm Double Nut Plates through the inside square hole and oriented to small round hole and smaller square hole to the outside (Figure 2). NOTE: Repeat this step for passenger side.
- 3. Attach Mounting Brackets to the inside of Bull Bar Brackets using the included (4) 10mm x 25mm Hex Head Bolts, (4) 10mm Lock Washers, and (4) 10mm Flat Washers (Figure 3). Do not tighten at this time.
- **4.** With help partially attach Bull Bar assembly to already inserted Nut Plates. Use the included (4) 10mm x 40mm Hex Head Bolts, (4) 10mm Lock Washers, (4) 10mm Flat Washers to attach Brackets to Nut Plates **(Figure 4)**.
- 5. Level and adjust Bull Bar properly; then tighten all hardware at this time.
- 6. Do periodic inspections to the installation to make sure that all hardware is secure and tight.

**To protect your investment**, wax this product after installing. Regular waxing is recommended to add a protective layer over the finish. Do not use any type of polish or wax that may contain abrasives that could damage the finish.