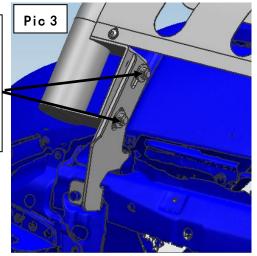

Use the factory hardware to install the bracket on the bottom, but do not tighten up.

Refer to Pic 2 to install (3), (4) on these holes with (4), (5) and (6), but do not tighten up.

- Step 4: Check if all hardware are installed and tighten up all hardware after adjusting the bull bar to the proper position.
- **Step 5:** Complete the installation.