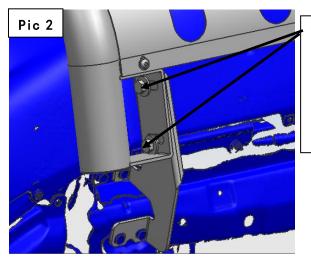

Use the factory hardware to install the bracket on the bottom, but do not tighten up.

Refer to Pic 2 to install (3), (4) on these holes with (4), (5) and (6), but do not tighten up.

- Step 4: Check if all hardware are installed and tighten up all hardware after adjusting the bull bar to the proper position.
- **Step 5:** Complete the installation.