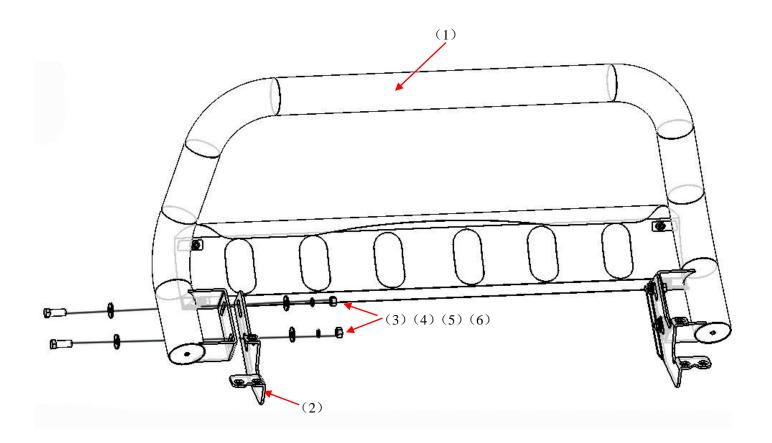

#### PART LIST

| NO. | NAME                 | QTY | REMARK     | NO. | NAME          | QTY | REMARK     |
|-----|----------------------|-----|------------|-----|---------------|-----|------------|
| (1) | Bull Bar             | 1   |            | (4) | Large Washer  | 8   | Ф12X30X3.0 |
| (2) | Bracket              | 2   |            | (5) | Spring Washer | 4   | Ф12        |
| (3) | Hexagon Head<br>Bolt | 4   | M12X35-8.8 | (6) | Hexagon Nut   | 4   | M12-8.0    |

## **INSTALLATION PICTURES**