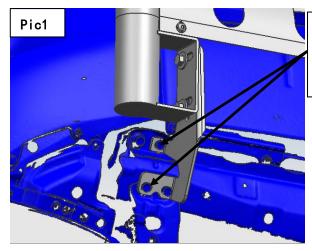

### **INSTALLATION PROCEDURES**

- Step 1: Refer to the Part List to check if all hardware are included.
- Step 2: Refer to the print R and L to distinguish the left and right bracket and then put them with their related fasteners.
- Step 3: Refer to Pic 1 to install the mounting brackets. Install (3), (4) on the tube. And then install the fasteners, but do not tighten up.