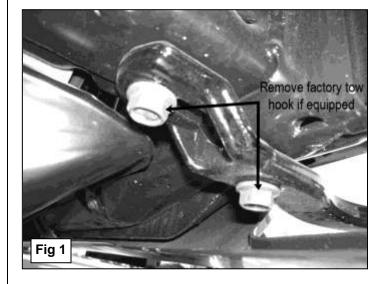

### PROCEDURE:

- 1. REMOVE CONTENTS FROM BOX. VERIFY ALL PARTS ARE PRESENT. READ INSTRUCTIONS CAREFULLY BEFORE STARTING INSTALLATION. NOTE: FACTORY SKID PLATE AND BRACKETS MUST BE REMOVED AND CANNOT BE REINSTALLED.
- 2. Remove factory tow hooks, (If equipped), from vehicle, (Figure 1). NOTE: Tow hooks cannot be reinstalled.
- **3.** With help, insert the Bull Bar Mounting Brackets through the openings in the bumper for the tow hooks. Line up the slots in the mounting tabs with the threaded holes in the bottom of the frame channel.
- 4. Bolt the front (forward) mounting hole on the Bull Bar to the frame using the included (2) 12mm x 30mm Fine Thread Hex Bolts, (2) 12mm Lock Washers and (2) 12mm Flat Washers, (Figure 2). Do not tighten hardware at this time.
- Place (1) Tube Spacer between the Bull Bar and the frame in each of the rear mounting locations and bolt it in place using the included (2) 12mm x 60mm Fine Thread Hex Bolts, (2) 12mm Lock Washers and (2) 12mm Flat Washers (Figure 2).
- 6. Align Bull Bar properly and tighten all hardware.
- 7. Do periodic inspections to the installation to make sure that all hardware is secure and tight.