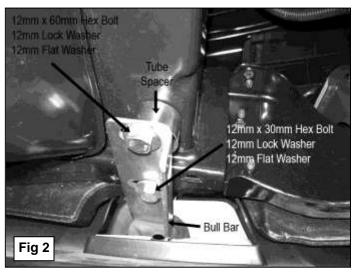

### PROCEDURE:

- 1. REMOVE CONTENTS FROM BOX. VERIFY ALL PARTS ARE PRESENT. READ INSTRUCTIONS CAREFULLY BEFORE STARTING INSTALLATION. NOTE: FACTORY SKID PLATE AND BRACKETS MUST BE REMOVED AND CANNOT BE REINSTALLED.
- 2. Remove factory tow hooks, (If equipped), from vehicle, (Figure 1). NOTE: Tow hooks cannot be reinstalled.
- **3.** With help, insert the Bull Bar Mounting Brackets through the openings in the bumper for the tow hooks. Line up the slots in the mounting tabs with the threaded holes in the bottom of the frame channel.
- 4. Bolt the front (forward) mounting hole on the Bull Bar to the frame using the included (2) 12mm x 30mm Fine Thread Hex Bolts, (2) 12mm Lock Washers and (2) 12mm Flat Washers, (Figure 2). Do not tighten hardware at this time.
- Place (1) Tube Spacer between the Bull Bar and the frame in each of the rear mounting locations and bolt it in place using the included (2) 12mm x 60mm Fine Thread Hex Bolts, (2) 12mm Lock Washers and (2) 12mm Flat Washers (Figure 2).
- 6. Align Bull Bar properly and tighten all hardware.
- 7. Do periodic inspections to the installation to make sure that all hardware is secure and tight.