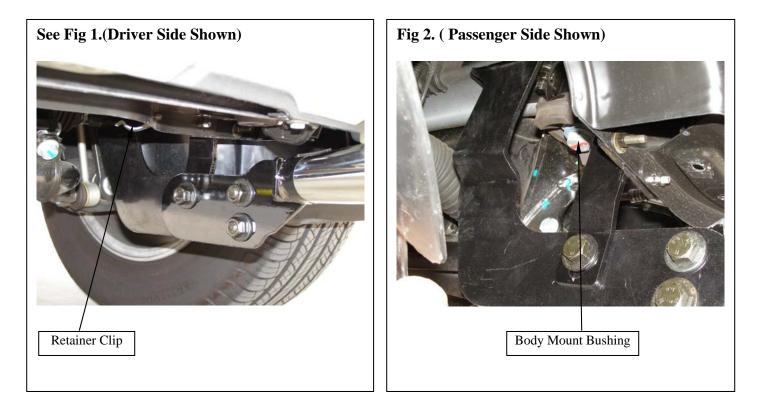

#### **INSTALLATION STEPS**

- 1. Remove content from box and check for damage, verify all parts are present, read instructions carefully.
- 2. detach lower liner located in front of vehicle and set aside (temporarily)
- 3. Detach rubber hose from retainer clip located on driver side see fig 1.
- 4. Remove oval rubber plug located behind body mount bushing and insert M12 x 40 bolt plate (see Fig 2.)

5. Determine driver and passenger lower bracket and install using (1) 12mm flat washer, (1)12mm spring Washer, (1)M12 Hex Nut, Leave loose (passenger side shown) see Fig 2.

6. Remove existing bolt (temporarily) on located on radiator support and install T bracket using existing bolt. (1) M6 x 30 hex bolt, (1) 6mm flat washer (1) M6 hex Nut leave loose ( passenger side shown)