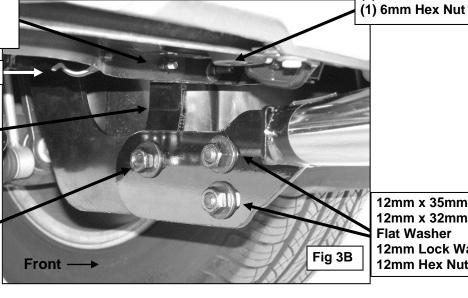

- 12mm Hex Nuts through the forward mounting holes, **(Figures 3A & 3B)**. Snug but do not completely tighten hardware at this time.
- 9. Line up the mounting tab on the driver side Support "T" Bracket with the rear mounting hole on the Mounting Bracket and Sport Bar. Insert (1) 12mm x 40mm Hex Bolt with (1) 12mm x 32mm Large Flat Washer though all three Brackets and secure with (1) 12mm x 32mm Large Flat Washer, (1) 12mm Lock Washer and (1) 12mm Hex Nut, (Figures 3A & 3B). Repeat this Step on the passenger side Brackets. Do not tighten hardware at this time.
- 10. Level and adjust Sport Bar properly and tighten all hardware securing Brackets to vehicle.
- 11. Hold the plastic splash guard up in position against the Frame Mounting Brackets. Mark the area that needs to be removed from the splash guard to clear the Brackets. Check the location carefully and cut only the minimum amount of plastic from the splash guard to clear the Brackets. Once the slots have been checked for clearance, reinstall the splash guard with the factory hardware. NOTE: It may be necessary to remove the Sport Bar to reinstall the plastic splash guard. Once splash guard has been checked for clearance, reinstall with factory hardware. Reinstall the Splash Guard as described in Steps 8 & 9. Tighten all hardware.
- **12.** Do periodic inspections to the installation to make sure that all hardware is secure and tight. **To protect your investment**, wax this product after installing. Regular waxing is recommended to add a protective layer over the finish. Do not use any type of polish or wax that may contain abrasives that could damage the finish.

12mm Bolt Plate 12mm Plastic Retainer

Flat Washer

12mm Hex Nut

12mm x 24mm Small

12mm Lock Washer

(1) 6mm x 30mm Hex Bolt (1) 6mm Flat Washer (1) 6mm Lock Washer

12mm x 35mm Hex Bolt 12mm x 32mm Large Flat Washer 12mm Lock Washer 12mm Hex Nut

(1) 12mm x 40mm Hex Bolt (2) 12mm x 32mm Large Support "T" Bracket

Flat Washers

(1) 12mm Lock Washer

(1) 6mm x 30mm Hex Bolt

(2) 6mm Flat Washers

(1) 6mm Lock Washer

(1) 12mm Hex Nut

**Use Factory hardware or use:** 

12mm x 35mm Hex Bolt 12mm x 32mm Large **Flat Washer** 12mm Lock Washer 12mm Hex Nut