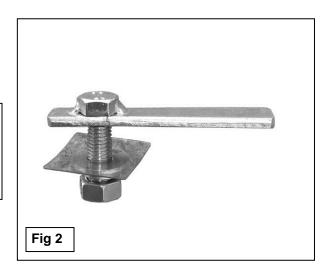

## PROCEDURE:

- 1. REMOVE CONTENTS FROM BOX. VERIFY ALL PARTS ARE PRESENT. READ INSTRUCTIONS CAREFULLY BEFORE STARTING INSTALLATION. CUTTING IS REQUIRED
- 2. From under the front of the vehicle, remove the plastic splash guard and place it on a clean, stable work area. To make reinstallation easier, note type and location of all factory fasteners. Detach rubber hose from retainer clip located on driver side.
- 3. Remove the oval rubber plug located behind body mount bushing on the bottom of the frame channel. Thread (1) 12mm Plastic Retainer part way onto the threaded end of (1) 12mm Bolt Plate, (Figure 1). Insert the Bolt Plate into the oval hole. Continue to thread the Plastic Retainer onto the Bolt Plate until it is tight against the body panel. NOTE: The Plastic Retainers are designed to help hold the Bolt Plate in position during Bracket installation.
- Select the Driver Side Frame Mounting Bracket. Hang the Bracket from the Bolt Plate and secure with (1) 12mm x 24mm Small OD Flat Washer, (1) 12mm Lock Washer and (1) 12mm Hex Nut, (Figures 2 & 3A). Snug but do not tighten at this time.
- 5. Next, locate and remove the small factory hex bolt/screw on the bottom of the crossmember below the radiator. Select the driver side Support "T" Bracket. Bolt the Bracket to the crossmember using the factory hex bolt. Line up the remaining hole in the Support "T" Bracket with the unused hole in the crossmember. Bolt the Bracket to the crossmember with the included (1) 6mm x 30mm Hex Bolt, (2) 6mm Flat Washers, (1) 6mm Lock Washer and (1) 6mm Hex Nut, (Figure 3A). NOTE: If necessary, additional 6mm x 30mm Hex Bolts, 6mm Flat Washers and 6mm Lock Washers have been provided to replace the factory hardware. Do not tighten hardware at this time.
- 6. Line up the mounting tab on the Support "T" Bracket with the outside of the Frame Mounting Bracket.
- 7. Repeat Steps 3 6 for passenger side Bracket installation.
- 8. With assistance, line up the mounting tabs on the Sport Bar with the (2) previously installed Frame Mounting Brackets. Bolt the Sport Bar to the inside of the Frame Mounting Brackets with the included (4) 12mm x 35mm Hex Bolts, (8) 12mm x 32mm Large Flat Washers, (4) 12mm Lock Washers and (4)