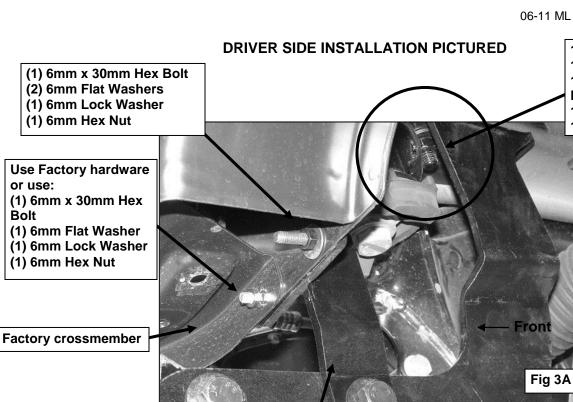

## PROCEDURE:

- 1. REMOVE CONTENTS FROM BOX. VERIFY ALL PARTS ARE PRESENT. READ INSTRUCTIONS CAREFULLY BEFORE STARTING INSTALLATION. CUTTING IS REQUIRED
- 2. From under the front of the vehicle, remove the plastic splash guard and place it on a clean, stable work area. To make reinstallation easier, note type and location of all factory fasteners. Detach rubber hose from retainer clip located on driver side.
- 3. Remove the oval rubber plug located behind body mount bushing on the bottom of the frame channel. Thread (1) 12mm Plastic Retainer part way onto the threaded end of (1) 12mm Bolt Plate, (Figure 1). Insert the Bolt Plate into the oval hole. Continue to thread the Plastic Retainer onto the Bolt Plate until it is tight against the body panel. NOTE: The Plastic Retainers are designed to help hold the Bolt Plate in position during Bracket installation.
- Select the Driver Side Frame Mounting Bracket. Hang the Bracket from the Bolt Plate and secure with (1) 12mm x 24mm Small OD Flat Washer, (1) 12mm Lock Washer and (1) 12mm Hex Nut, (Figures 2 & 3A). Snug but do not tighten at this time.
- 5. Next, locate and remove the small factory hex bolt/screw on the bottom of the crossmember below the radiator. Select the driver side Support "T" Bracket. Bolt the Bracket to the crossmember using the factory hex bolt. Line up the remaining hole in the Support "T" Bracket with the unused hole in the crossmember. Bolt the Bracket to the crossmember with the included (1) 6mm x 30mm Hex Bolt, (2) 6mm Flat Washers, (1) 6mm Lock Washer and (1) 6mm Hex Nut, (Figure 3A). NOTE: If necessary, additional 6mm x 30mm Hex Bolts, 6mm Flat Washers and 6mm Lock Washers have been provided to replace the factory hardware. Do not tighten hardware at this time.
- 6. Line up the mounting tab on the Support "T" Bracket with the outside of the Frame Mounting Bracket.
- 7. Repeat Steps 3 6 for passenger side Bracket installation.
- 8. With assistance, line up the mounting tabs on the Sport Bar with the (2) previously installed Frame Mounting Brackets. Bolt the Sport Bar to the inside of the Frame Mounting Brackets with the included (4) 12mm x 35mm Hex Bolts, (8) 12mm x 32mm Large Flat Washers, (4) 12mm Lock Washers and (4)

- 12mm Hex Nuts through the forward mounting holes, **(Figures 3A & 3B)**. Snug but do not completely tighten hardware at this time.
- 9. Line up the mounting tab on the driver side Support "T" Bracket with the rear mounting hole on the Mounting Bracket and Sport Bar. Insert (1) 12mm x 40mm Hex Bolt with (1) 12mm x 32mm Large Flat Washer though all three Brackets and secure with (1) 12mm x 32mm Large Flat Washer, (1) 12mm Lock Washer and (1) 12mm Hex Nut, (Figures 3A & 3B). Repeat this Step on the passenger side Brackets. Do not tighten hardware at this time.
- 10. Level and adjust Sport Bar properly and tighten all hardware securing Brackets to vehicle.
- 11. Hold the plastic splash guard up in position against the Frame Mounting Brackets. Mark the area that needs to be removed from the splash guard to clear the Brackets. Check the location carefully and cut only the minimum amount of plastic from the splash guard to clear the Brackets. Once the slots have been checked for clearance, reinstall the splash guard with the factory hardware. NOTE: It may be necessary to remove the Sport Bar to reinstall the plastic splash guard. Once splash guard has been checked for clearance, reinstall with factory hardware. Reinstall the Splash Guard as described in Steps 8 & 9. Tighten all hardware.
- **12.** Do periodic inspections to the installation to make sure that all hardware is secure and tight. **To protect your investment**, wax this product after installing. Regular waxing is recommended to add a protective layer over the finish. Do not use any type of polish or wax that may contain abrasives that could damage the finish.

# **DRIVER SIDE INSTALLATION PICTURED**

12mm Bolt Plate pictured for example only, actual Bolt Plate may be slightly different

12mm Bolt Plate
12mm Plastic Retainer
12mm x 24mm Small
OD Flat Washer
12mm Lock Washer
12mm Hex Nut

12mm Bolt Plate 12mm Plastic Retainer

Flat Washer

12mm Hex Nut

12mm x 24mm Small

12mm Lock Washer

(1) 6mm x 30mm Hex Bolt (1) 6mm Flat Washer (1) 6mm Lock Washer

12mm x 35mm Hex Bolt 12mm x 32mm Large Flat Washer 12mm Lock Washer 12mm Hex Nut

(1) 12mm x 40mm Hex Bolt (2) 12mm x 32mm Large Support "T" Bracket

Flat Washers

(1) 12mm Lock Washer

(1) 6mm x 30mm Hex Bolt

(2) 6mm Flat Washers

(1) 6mm Lock Washer

(1) 12mm Hex Nut

**Use Factory hardware or use:** 

- (1) 6mm x 30mm Hex Bolt
- (1) 6mm Flat Washer
- (1) 6mm Lock Washer
- (1) 6mm Hex Nut

Clip for hose

Support "T" Bracket

- (1) 12mm x 40mm Hex Bolt
- (2) 12mm x 32mm Large **Flat Washers**
- (1) 12mm Lock Washer
- (1) 12mm Hex Nut