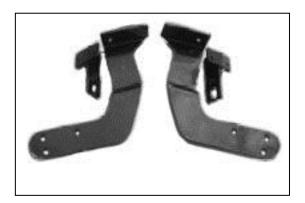

### **PARTS LIST:**

| 1 | Sport Bar                              | 12 | 12mm x 32mm OD x 3mm Flat Washers   |
|---|----------------------------------------|----|-------------------------------------|
| 1 | Driver/Left Frame Mounting Bracket     | 2  | 12mm x 24mm OD x 2.5mm Flat Washers |
| 1 | Passenger/Right Frame Mounting Bracket | 8  | 12mm Lock Washers                   |
| 1 | Driver/Left Support "T" Bracket        | 8  | 12mm Hex Nuts                       |
| 1 | Passenger/Right Support "T" Bracket    | 4  | 6-1.0mm x 30mm Hex Bolts            |
| 2 | 12-1.75mm Bolt Plates                  | 6  | 6mm x 12mm OD x 1.6mm Flat Washers  |
| 2 | 12mm Plastic Retainers                 | 4  | 6mm Lock Washers                    |
| 2 | 12-1.75mm x 40mm Hex Bolts             | 2  | 6mm Hex Nuts                        |
| 4 | 12-1.75mm x 35mm Hex Bolts             |    |                                     |