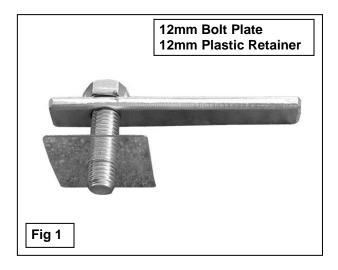

## PROCEDURE:

- 1. REMOVE CONTENTS FROM BOX. VERIFY ALL PARTS ARE PRESENT. READ INSTRUCTIONS CAREFULLY BEFORE STARTING INSTALLATION. CUTTING IS REQUIRED
- 2. From under the front of the vehicle, remove the plastic splash guard and place it on a clean, stable work area. To make reinstallation easier, note type and location of all factory fasteners. Detach rubber hose from retainer clip located on driver side.
- 3. Remove the oval rubber plug located behind body mount bushing on the bottom of the frame channel. Thread (1) 12mm Plastic Retainer part way onto the threaded end of (1) 12mm Bolt Plate, (Figure 1). Insert the Bolt Plate into the oval hole. Continue to thread the Plastic Retainer onto the Bolt Plate until it is tight against the body panel. NOTE: The Plastic Retainers are designed to help hold the Bolt Plate in position during Bracket installation.
- Select the Driver Side Frame Mounting Bracket. Hang the Bracket from the Bolt Plate and secure with (1) 12mm x 24mm Small OD Flat Washer, (1) 12mm Lock Washer and (1) 12mm Hex Nut, (Figures 2 & 3A). Snug but do not tighten at this time.
- 5. Next, locate and remove the small factory hex bolt/screw on the bottom of the crossmember below the radiator. Select the driver side Support "T" Bracket. Bolt the Bracket to the crossmember using the factory hex bolt. Line up the remaining hole in the Support "T" Bracket with the unused hole in the crossmember. Bolt the Bracket to the crossmember with the included (1) 6mm x 30mm Hex Bolt, (2) 6mm Flat Washers, (1) 6mm Lock Washer and (1) 6mm Hex Nut, (Figure 3A). NOTE: If necessary, additional 6mm x 30mm Hex Bolts, 6mm Flat Washers and 6mm Lock Washers have been provided to replace the factory hardware. Do not tighten hardware at this time.
- 6. Line up the mounting tab on the Support "T" Bracket with the outside of the Frame Mounting Bracket.
- 7. Repeat Steps 3 6 for passenger side Bracket installation.
- 8. With assistance, line up the mounting tabs on the Sport Bar with the (2) previously installed Frame Mounting Brackets. Bolt the Sport Bar to the inside of the Frame Mounting Brackets with the included (4) 12mm x 35mm Hex Bolts, (8) 12mm x 32mm Large Flat Washers, (4) 12mm Lock Washers and (4)