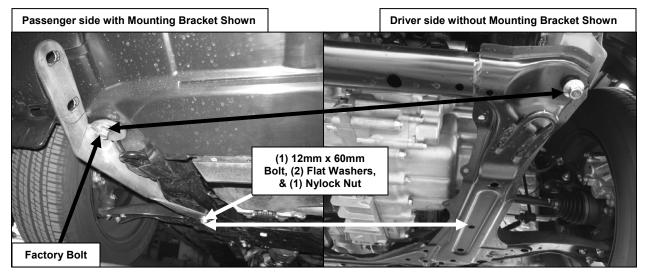

# 1. REMOVE CONTENTS FROM BOX. VERIFY ALL PARTS ARE PRESENT. READ INSTRUCTIONS CAREFULLY.

- 2. Using a flat screwdriver carefully remove all fasteners from factory plastic shroud underneath the vehicle. There are (4) on the front and (3) on each side by the fender (Figure 1
- **3.** Remove plastic shroud and place it on a working area. Using a hack saw; carefully cut the driver side marked area shown in Figure 5.
- 4. Reposition factory plastic shroud with fasteners removed in step 2.
- **5.** From underside of vehicle, locate and remove the passenger and driver factory sub frame bolts located on the outer side of plastic shroud (Figure 2 & 3).
- **6.** Position Passenger Side Mounting Bracket as shown in Figure 2 and secure it with factory bolt removed in step 5. Do not tighten at this time.
- 7. Use the included (1) 12-1.75mm x 60mm Hex Head Bolt, (1) 12mm Nylock Nut, and (2) 12mm Flat Washers to attach the second mounting hole on the bracket to the existing hole on the sub-frame of the vehicle (Figure 2). Do not tighten at this time.
- 8. Repeat steps 6-7 for driver side.
- **9.** Mount Sport Bar on the inner side of Mounting Brackets (Figure 4). Use the included (4) 12-1.75mm x 35mm Hex Head Bolts, (4) 12mm Nylock Nuts, and (8) 12mm Flat Washers to attach Sport Bar to both mounting brackets.
- **10.** Once the Sport Bar is fully mounted on vehicle, level and adjust Sport Bar; then tighten all hardware at this time.
- 11. Do periodic inspections to the installation to make sure that all hardware is secure and tight.

Figure 1

There are three more fasteners by the fender

There are three more fasteners by the fender

Figure 2 Figure 3

Sport Bar Mounting Location (2) 12mm x 35mm Bolt, (4) Flat Washers, & (2) Nylock Nut

Figure 4