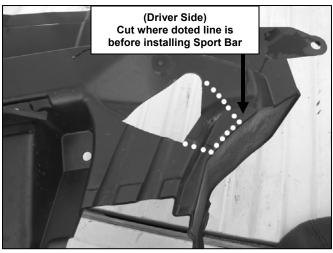

# 1. REMOVE CONTENTS FROM BOX. VERIFY ALL PARTS ARE PRESENT. READ INSTRUCTIONS CAREFULLY.

- 2. Using a flat screwdriver carefully remove all fasteners from factory plastic shroud underneath the vehicle. There are (4) on the front and (3) on each side by the fender (Figure 1
- **3.** Remove plastic shroud and place it on a working area. Using a hack saw; carefully cut the driver side marked area shown in Figure 5.
- 4. Reposition factory plastic shroud with fasteners removed in step 2.
- **5.** From underside of vehicle, locate and remove the passenger and driver factory sub frame bolts located on the outer side of plastic shroud (Figure 2 & 3).
- **6.** Position Passenger Side Mounting Bracket as shown in Figure 2 and secure it with factory bolt removed in step 5. Do not tighten at this time.
- 7. Use the included (1) 12-1.75mm x 60mm Hex Head Bolt, (1) 12mm Nylock Nut, and (2) 12mm Flat Washers to attach the second mounting hole on the bracket to the existing hole on the sub-frame of the vehicle (Figure 2). Do not tighten at this time.
- 8. Repeat steps 6-7 for driver side.
- **9.** Mount Sport Bar on the inner side of Mounting Brackets (Figure 4). Use the included (4) 12-1.75mm x 35mm Hex Head Bolts, (4) 12mm Nylock Nuts, and (8) 12mm Flat Washers to attach Sport Bar to both mounting brackets.
- **10.** Once the Sport Bar is fully mounted on vehicle, level and adjust Sport Bar; then tighten all hardware at this time.
- 11. Do periodic inspections to the installation to make sure that all hardware is secure and tight.

Figure 5