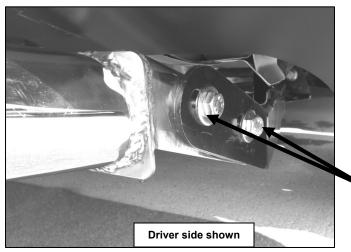

# 1. REMOVE CONTENTS FROM BOX. VERIFY ALL PARTS ARE PRESENT. READ INSTRUCTIONS CAREFULLY.

- 2. Using a flat screwdriver carefully remove all fasteners from factory plastic shroud underneath the vehicle. There are (4) on the front and (3) on each side by the fender (Figure 1
- **3.** Remove plastic shroud and place it on a working area. Using a hack saw; carefully cut the driver side marked area shown in Figure 5.
- 4. Reposition factory plastic shroud with fasteners removed in step 2.
- **5.** From underside of vehicle, locate and remove the passenger and driver factory sub frame bolts located on the outer side of plastic shroud (Figure 2 & 3).
- **6.** Position Passenger Side Mounting Bracket as shown in Figure 2 and secure it with factory bolt removed in step 5. Do not tighten at this time.
- 7. Use the included (1) 12-1.75mm x 60mm Hex Head Bolt, (1) 12mm Nylock Nut, and (2) 12mm Flat Washers to attach the second mounting hole on the bracket to the existing hole on the sub-frame of the vehicle (Figure 2). Do not tighten at this time.
- 8. Repeat steps 6-7 for driver side.
- **9.** Mount Sport Bar on the inner side of Mounting Brackets (Figure 4). Use the included (4) 12-1.75mm x 35mm Hex Head Bolts, (4) 12mm Nylock Nuts, and (8) 12mm Flat Washers to attach Sport Bar to both mounting brackets.
- **10.** Once the Sport Bar is fully mounted on vehicle, level and adjust Sport Bar; then tighten all hardware at this time.
- 11. Do periodic inspections to the installation to make sure that all hardware is secure and tight.

Figure 1

There are three more fasteners by the fender

There are three more fasteners by the fender

Figure 2 Figure 3

Sport Bar Mounting Location (2) 12mm x 35mm Bolt, (4) Flat Washers, & (2) Nylock Nut

Figure 4