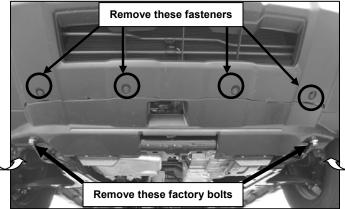

# 1. REMOVE CONTENTS FROM BOX. VERIFY ALL PARTS ARE PRESENT. READ INSTRUCTIONS CAREFULLY.

- 2. Using a flat screwdriver carefully remove all fasteners from factory plastic shroud underneath the vehicle. There are (4) on the front and (3) on each side by the fender (Figure 1
- **3.** Remove plastic shroud and place it on a working area. Using a hack saw; carefully cut the driver side marked area shown in Figure 5.
- 4. Reposition factory plastic shroud with fasteners removed in step 2.
- **5.** From underside of vehicle, locate and remove the passenger and driver factory sub frame bolts located on the outer side of plastic shroud (Figure 2 & 3).
- **6.** Position Passenger Side Mounting Bracket as shown in Figure 2 and secure it with factory bolt removed in step 5. Do not tighten at this time.
- 7. Use the included (1) 12-1.75mm x 60mm Hex Head Bolt, (1) 12mm Nylock Nut, and (2) 12mm Flat Washers to attach the second mounting hole on the bracket to the existing hole on the sub-frame of the vehicle (Figure 2). Do not tighten at this time.
- 8. Repeat steps 6-7 for driver side.
- **9.** Mount Sport Bar on the inner side of Mounting Brackets (Figure 4). Use the included (4) 12-1.75mm x 35mm Hex Head Bolts, (4) 12mm Nylock Nuts, and (8) 12mm Flat Washers to attach Sport Bar to both mounting brackets.
- **10.** Once the Sport Bar is fully mounted on vehicle, level and adjust Sport Bar; then tighten all hardware at this time.
- 11. Do periodic inspections to the installation to make sure that all hardware is secure and tight.

Figure 1

There are three more fasteners by the fender

There are three more fasteners by the fender

Figure 2 Figure 3

Sport Bar Mounting Location (2) 12mm x 35mm Bolt, (4) Flat Washers, & (2) Nylock Nut

Figure 4