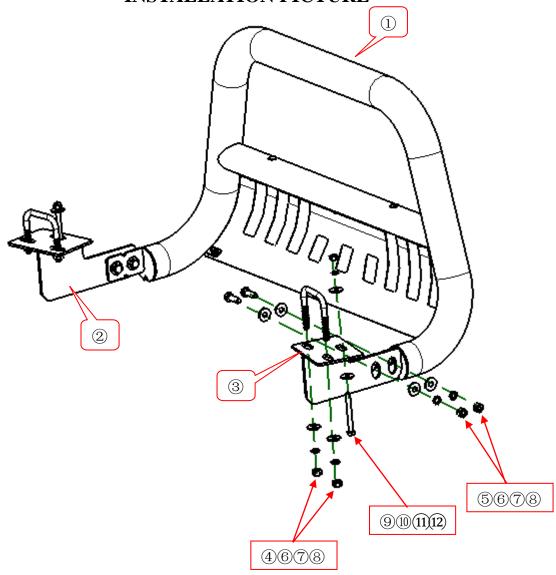

## **INSTALLATION INSTRUCTION**

Stainless Steel Bull Bar w/ Skid Plate 15-21 Ford Transit PART # BBFOTR-SP/ BBFOTRA-SP

## PART LIST

| NO. | NAME          | QTY | REMARK     | NO.  | NAME          | QTY | REMARK     |
|-----|---------------|-----|------------|------|---------------|-----|------------|
| 1   | Bull Bar      | 1   |            | 7    | Spring Washer | 8   | φ12        |
| 2   | Left Bracket  | 1   |            | 8    | Hexagon Nut   | 8   | M12        |
| 3   | Right Bracket | 1   |            | 9    | Hexagon Bolt  | 2   | M10x90     |
| 4   | U Bolt        | 2   |            | 10   | Large Washer  | 4   | φ10x30x2.5 |
| (5) | Hexagon Bolt  | 4   | M12x35     | (11) | Spring Washer | 2   | φ10        |
| 6   | Large Washer  | 12  | φ12x30x3.0 | 12)  | Hexagon Nut   | 2   | M10        |