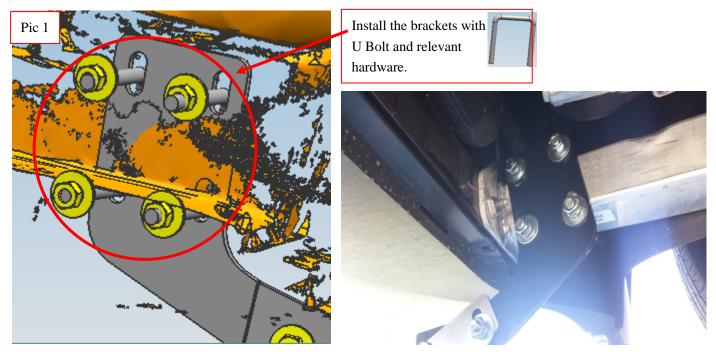

### **INSTALLATION PICTURES**

# INSTALLATION PROCEDURES

Step 1: Refer to the Part list to check if all the hardware are included.

Step 2: Distinguish the left and right according to the print **R** and **L**. It is easier for your installation by

putting the bracket with its fastening pieces together.

Step 3: Install the side bar on the brackets and tighten up hardware after adjusting the brackets.

Step 4: Complete the installation.

**Disclaimer**: Caused due to improper installation initiates or some related problem and losses, are beyond our company's quality assurance.