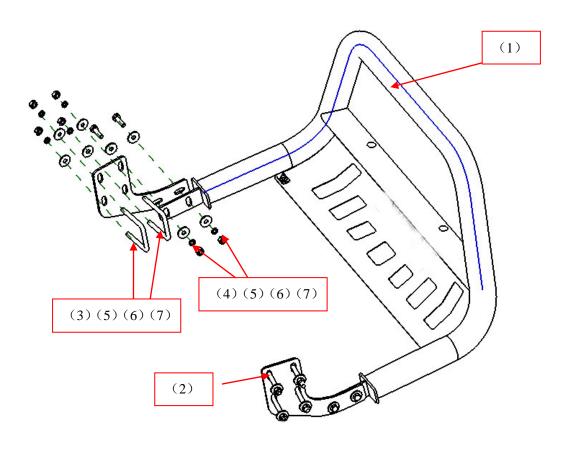

#### Part list:

| NO. | NAME              | QTY | REMARK | NO. | NAME          | QTY | REMARK     |
|-----|-------------------|-----|--------|-----|---------------|-----|------------|
| (1) | Bull Bar          | 1   |        | (5) | Large Washer  | 16  | φ10*30*2.5 |
| (2) | Bracket           | 2   |        | (6) | Spring Washer | 12  | φ10        |
| (3) | U Bolt            | 4   | 245    | (7) | Hexagon Nut   | 12  | M10        |
| (4) | Hexagon Head Bolt | 4   | M10*35 |     |               |     |            |