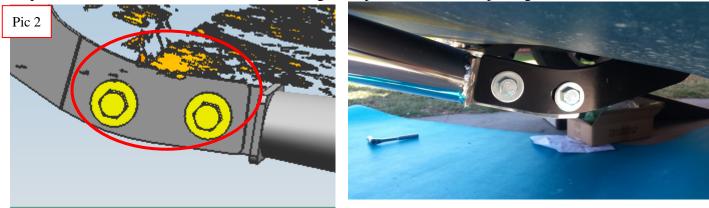

### **INSTALLATION PICTURES**

# INSTALLATION PROCEDURES

Step 1: Refer to the Part list to check if all the hardware are included.

Step 2: Distinguish the left and right according to the print **R** and **L**. It is easier for your installation by

putting the bracket with its fastening pieces together.

Step 3: Install the side bar on the brackets and tighten up hardware after adjusting the brackets.

Step 4: Complete the installation.

**Disclaimer**: Caused due to improper installation initiates or some related problem and losses, are beyond our company's quality assurance.