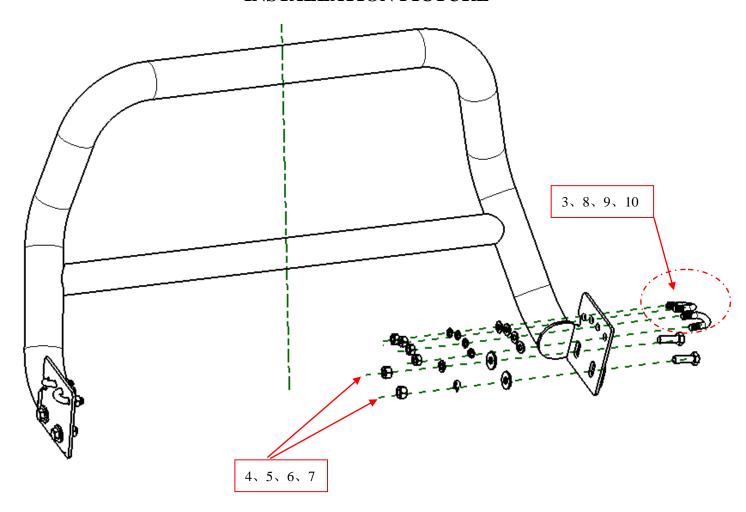

## PART LIST

| NO. | NAME          | QTY | REMARK     | NO. | NAME          | QTY | REMARK     |
|-----|---------------|-----|------------|-----|---------------|-----|------------|
| 1   | Bull Bar      | 1   |            | 7   | Hexagon Nut   | 4   | M12        |
| 2   | Bracket       | 2   |            | 8   | Hexagon Nut   | 8   | M10        |
| 3   | U Bolt        | 4   |            | 9   | Spring Washer | 8   | φ10        |
| 4   | Hexagon Bolt  | 4   | M12x35     | 10  | Flat Washer   | 8   | φ10x20x2.0 |
| 5   | Spring Washer | 4   | φ12        |     |               |     |            |
| 6   | Large Washer  | 8   | φ12x30x3.0 |     |               |     |            |

## **INSTALLATION PICTURE**

Disclaimer: Caused due to improper installation initiates or some related problem and losses, are beyond our company's quality assurance.