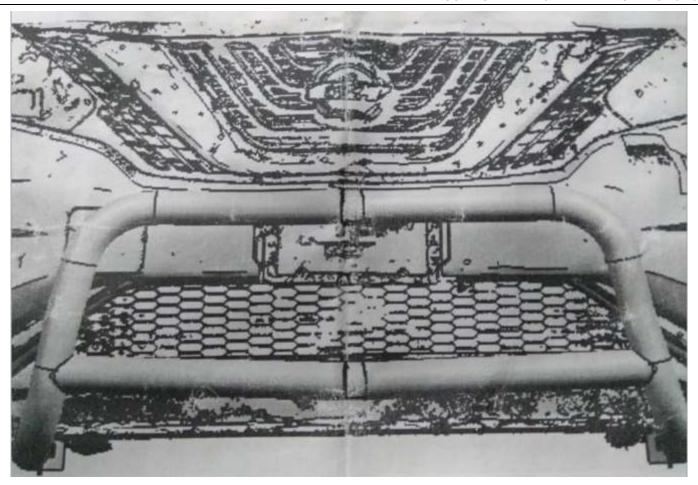

#### FIG.2

Step 1: Check all the contents are available in accordance with the above list.

Step 2: Find out the mounting position (FIG.2), using factory bolts to install bracket -L&R, then connect the bull bar and the brackets as FIG.1.