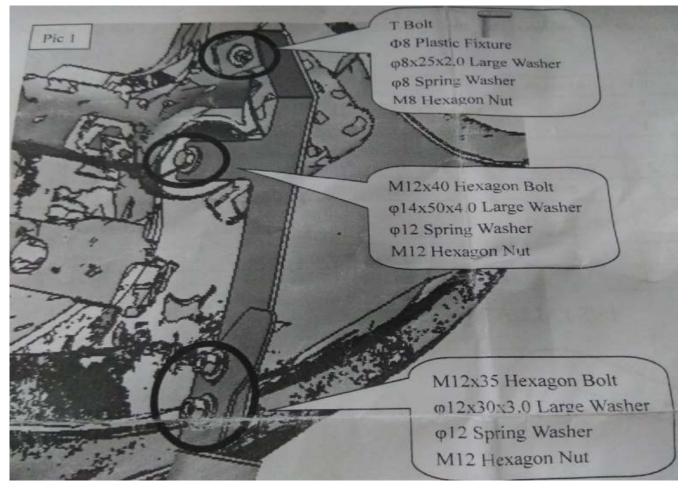

### **INSTALLING PICTURE**

FIG.1

#### FIG.2

Step 1: Check all the contents are available in accordance with the above list.

Step 2: Find out the mounting position (FIG.2), using factory bolts to install bracket -L&R, then connect the bull bar and the brackets as FIG.1.