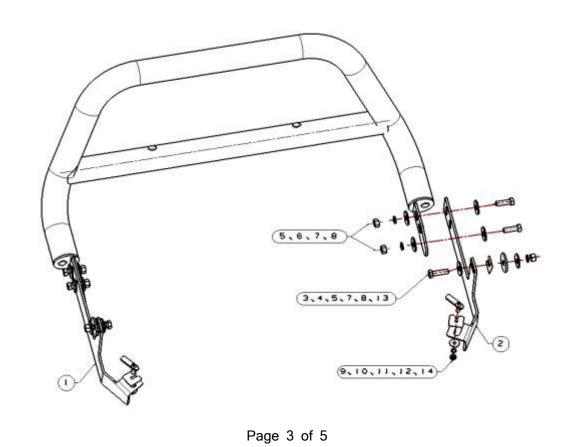

### Parts list

| NO. | QTY | PIC               | NO. | QTY | PIC             |
|-----|-----|-------------------|-----|-----|-----------------|
| 1   | 1   | Bracket-L         | 2   | 1   | Bracket-R       |
| 3   | 2   | D14 Flat washer   | 4   | 2   | M12*40 Hex bolt |
| 5   | 12  | D12 Flat washer   | 6   | 4   | M12*35 Hex bolt |
| 7   | 6   | D12 Spring washer | 8   | 6   | M12 Hex nut     |

|     | 1 |                           | BEAC | BEACON BULL BAR FOR NISSAN MURANO 15-20 |                          |  |
|-----|---|---------------------------|------|-----------------------------------------|--------------------------|--|
| 9   | 2 | M8 T-bolt                 | 19   | 2                                       | D8 Spring washer         |  |
| 11) | 4 | D8 Spring washer          | 12   | 2                                       | M8 Hex nut               |  |
| 13  | 2 | M12 Plastic fixture block | 14)  | 2                                       | M8 Plastic fixture block |  |

#### FIG.2

Step 1: Check all the contents are available in accordance with the above list.

Step 2: Find out the mounting position (FIG.2), using factory bolts to install bracket -L&R, then connect the bull bar and the brackets as FIG.1.