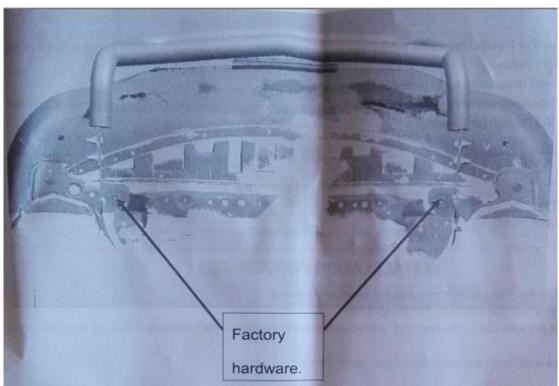

# **Installation Picture**

Page 3 of 4

Step 1.: As shown in the above picture, please find the position for installation on the original car. Unscrew the bolt, and then fasten the screws of the left and right mounting brackets. Connect the grille guard according to the installation picture.