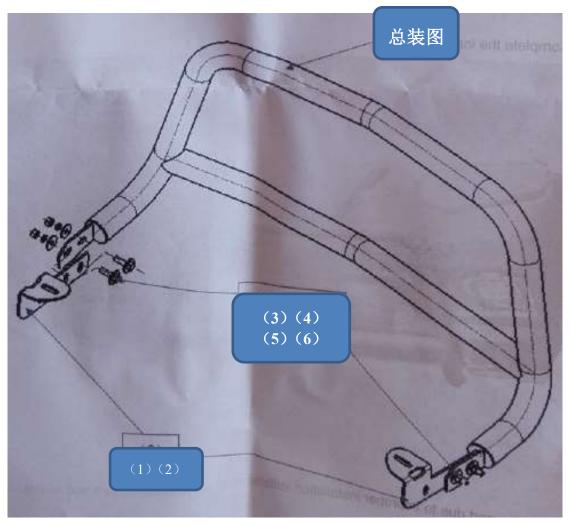

### Parts List

| NO. | QTY | PIC                   | NO. | QTY | PIC                    |
|-----|-----|-----------------------|-----|-----|------------------------|
| 1   | 1   | Left Mounting Bracket | 2   | 1   | Right Mounting Bracket |
| 3   | 4   | Hex Bolt M12_35       | 4   | 8   | Flat Washer D12        |
| 5   | 4   | Spring Washer D12     | 6   | 4   | Hex Nut M12            |

# **Installation Picture**

Page 3 of 4

Step 1.: As shown in the above picture, please find the position for installation on the original car. Unscrew the bolt, and then fasten the screws of the left and right mounting brackets. Connect the grille guard according to the installation picture.