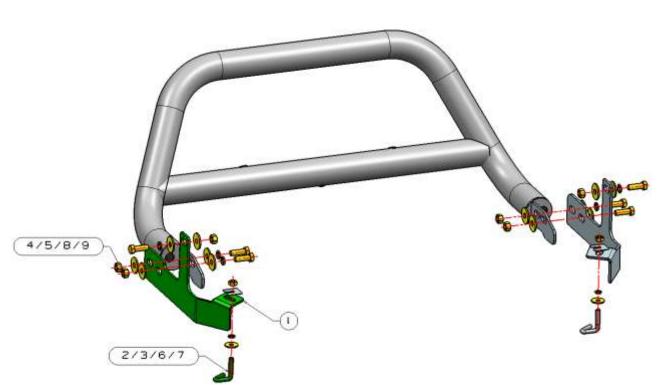

# **Installation Steps**

#### **INSTALLING PICTURE:**

STEP 1: Check all the contents are available in accordance with the above list.

STEP 2: Install Bracket L/R on the car.

STEP 3: Install the bull bar on the brackets as above figure shown