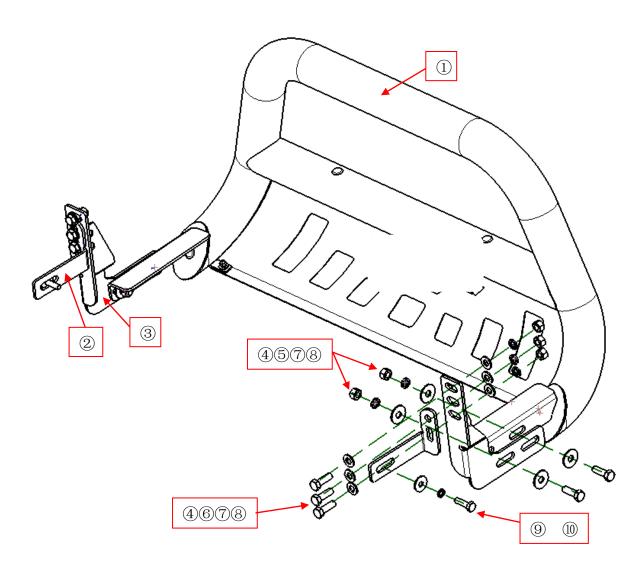

| NO.                                             | NAME               | QTY | REMARK     | NO.            | NAME                       | QTY | REMARK      |
|-------------------------------------------------|--------------------|-----|------------|----------------|----------------------------|-----|-------------|
| 1                                               | Bull Bar           | 2   |            | $\overline{O}$ | Spring Washer              | 10  | Ф12         |
| 2                                               | Bracket            | 2   |            | 8              | Hexagon Nut                | 10  | M12         |
| 3                                               | Fitting Kit        | 2   |            | 9              | Hexagon Bolt (thin thread) | 2   | M10*1.25*35 |
| 4                                               | Hexagon Bolt       | 10  | M12x35     | (10)           | Spring Washer              | 2   | Φ10         |
| 5                                               | Extra Large Washer | 8   | Φ12x35x3.0 | (11)           | Large Washer               | 2   | Φ10x30x2.5  |
| 6                                               | Flat Washer        | 12  | Φ12x25x2.5 |                |                            |     |             |
| Note: It is the same way to install both sides. |                    |     |            |                |                            |     |             |

## INSTALLATION PICTURE

Disclaimer: Caused due to improper installation initiates some related problem and losses, are beyond our company's quality assurance.