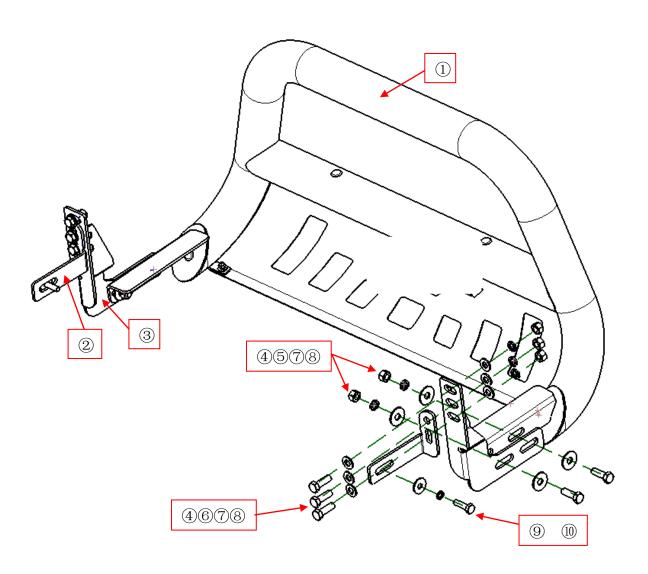

## PART LIST

| NO.                                            | NAME               | QTY | REMARK     | NO. | NAME                       | QTY | REMARK      |
|------------------------------------------------|--------------------|-----|------------|-----|----------------------------|-----|-------------|
| 1                                              | Bull Bar           | 2   |            | 7   | Spring Washer              | 10  | Ф12         |
| 2                                              | Bracket            | 2   |            | 8   | Hexagon Nut                | 10  | M12         |
| 3                                              | Fitting Kit        | 2   |            | 9   | Hexagon Bolt (thin thread) | 2   | M10*1.25*35 |
| 4                                              | Hexagon Bolt       | 10  | M12x35     | 10  | Spring Washer              | 2   | Ф10         |
| (5)                                            | Extra Large Washer | 8   | Ф12х35х3.0 | 11) | Large Washer               | 2   | Ф10х30х2.5  |
| 6                                              | Flat Washer        | 12  | Ф12x25x2.5 |     |                            |     |             |
| Note: It is the same way to install both sides |                    |     |            |     |                            |     |             |

Note: It is the same way to install both sides.

## **INSTALLATION PICTURE**

Disclaimer: Caused due to improper installation initiates some related problem and losses, are beyond our company's quality assurance.