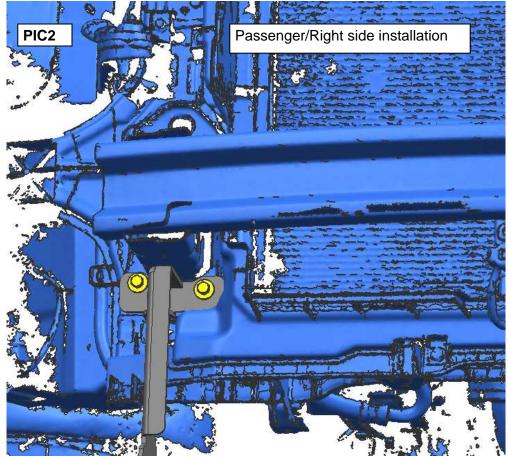

### **BRACKET INSTALLATION**

**STEP 2:** Temporarily hold the amounting bracket up in position to determine correct area to cut. (The amounting position as PIC2), then cut interference place about 60X40mm as the following PIC1 shown. The installation is the same as both sides. **ALL MEASUREMENTS FOR REFERENCE ONLY-CHECK BEFORE CUTTING** 

**STEP 3:** Install brackets into car chassis by accessories Flat Washers D8, Spring Washers D8, Hex Bolts M8\_40 Flat Washers D12 as the PIC2&3 shown. The installation is the same as both sides.

**STEP 4:** After installed brackets, reinstall the front bumper.