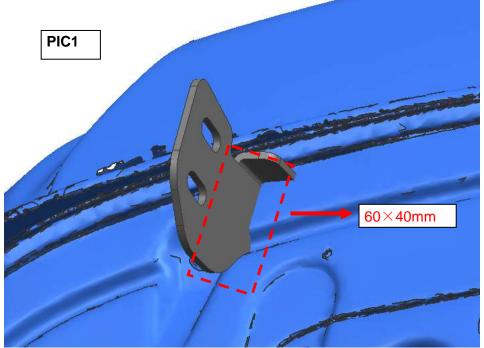

### **BRACKET INSTALLATION**

**STEP 2:** Temporarily hold the amounting bracket up in position to determine correct area to cut. (The amounting position as PIC2), then cut interference place about 60X40mm as the following PIC1 shown. The installation is the same as both sides. **ALL MEASUREMENTS FOR REFERENCE ONLY-CHECK BEFORE CUTTING** 