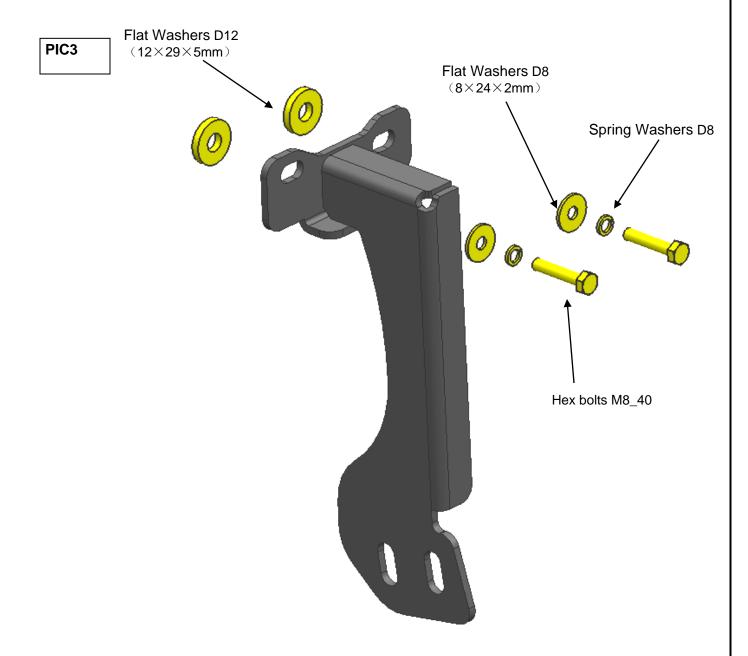

**STEP 3:** Install brackets into car chassis by accessories Flat Washers D8, Spring Washers D8, Hex Bolts M8\_40 Flat Washers D12 as the PIC2&3 shown. The installation is the same as both sides.

**STEP 4:** After installed brackets, reinstall the front bumper.