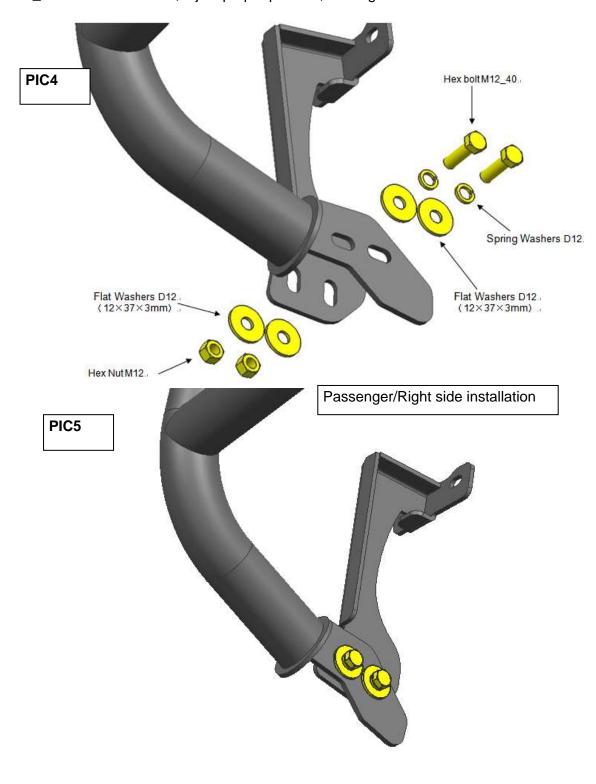

## **BULL BAR INSTALLATION**

**STEP 5:** Install the bull bar with amount bracket with accessories Flat Washers D12, Spring Washers D12, Hex Bolts M12\_40 and Hex Nut M12,adjust proper position, then tighten all the accessories.