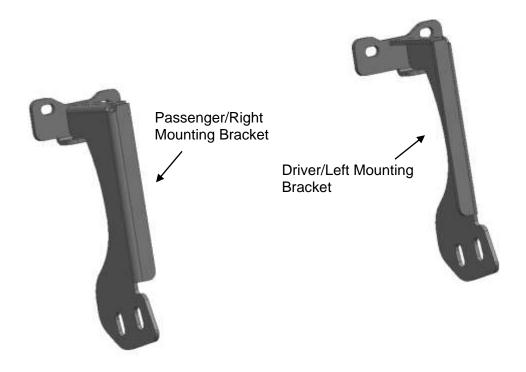

### **PARTS LIST:**

| 1 | Driver/Left Mounting Bracket     | 8 | Flat Washers D12 (12×37×3mm) |
|---|----------------------------------|---|------------------------------|
| 1 | Passenger/Right Mounting Bracket | 4 | Hex Nuts M12                 |
| 4 | Spring Washers D8                | 4 | Hex Bolts M8_40              |
| 4 | Spring Washers D12               | 4 | Hex Bolts M12_40             |
| 4 | Flat Washers D8 (8×24×2mm)       | 4 | Flat Washers D12 (12×29×5)   |

### **BRACKET INSTALLATION**

**STEP 2:** Temporarily hold the amounting bracket up in position to determine correct area to cut. (The amounting position as PIC2), then cut interference place about 60X40mm as the following PIC1 shown. The installation is the same as both sides. **ALL MEASUREMENTS FOR REFERENCE ONLY-CHECK BEFORE CUTTING** 

**STEP 3:** Install brackets into car chassis by accessories Flat Washers D8, Spring Washers D8, Hex Bolts M8\_40 Flat Washers D12 as the PIC2&3 shown. The installation is the same as both sides.

**STEP 4:** After installed brackets, reinstall the front bumper.