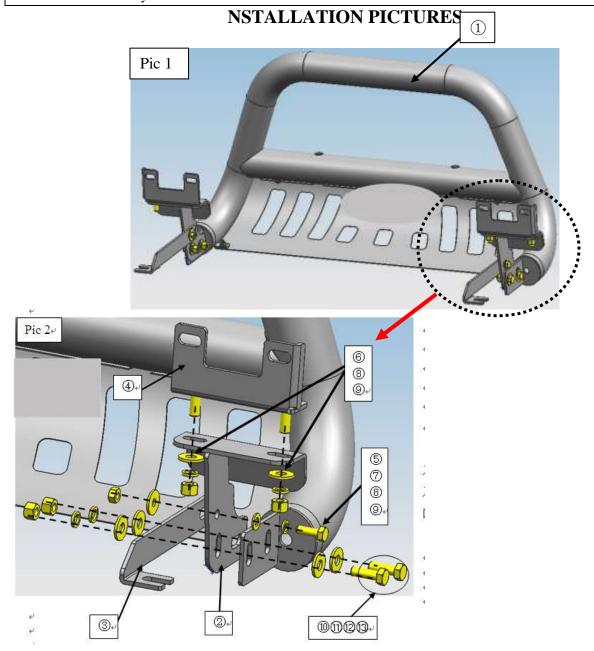

Part List

| NO.                                             | NAME              | QTY | REMARK     | NO.         | NAME              | QTY | REMARK     |
|-------------------------------------------------|-------------------|-----|------------|-------------|-------------------|-----|------------|
| 1                                               | Bull Bar          | 1   |            | 8           | Spring Washer     | 2   | φ10        |
| 2                                               | Mounting Bracket  | 2   |            | 9           | Hexagon Nut       | 2   | M10        |
| 3                                               | Fitting Kit 1     | 2   |            | 10          | Hexagon Head Bolt | 4   | M12*35     |
| 4                                               | Fitting Kit 2     | 2   |            | <u>(11)</u> | Large Washer      | 12  | φ12*30*3.0 |
| 5                                               | Hexagon Head Bolt | 2   | M10*30     | 12          | Spring Washer     | 8   | φ12        |
| 6                                               | Large Washer      | 2   | φ10*30*2.5 | 13)         | Hexagon Nut       | 8   | M12        |
| 7                                               | Flat Washer       | 2   | φ10*20*2.0 |             |                   |     |            |
| Note: It is the same way to install both sides. |                   |     |            |             |                   |     |            |