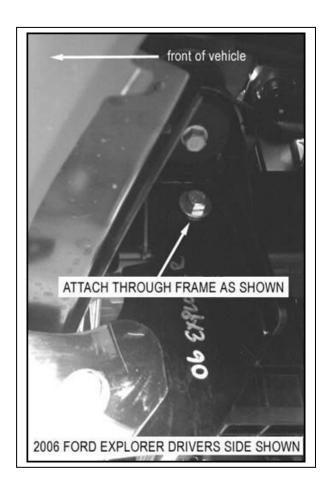

#### **PROCEDURE**

- 1. Begin installation by removing the factory lower valance and plastic splash shield as shown in Fig. 1 place splash shield aside.
- 2. From underneath vehicle. Locate mounting holes in frame Fig 2a and Fig 2b. Place bracket in place as shown and attach to frame using M12 x 100 nuts bolts and washers and the M12 bolt plates nuts and washers through bottom of frame rail.
- 3. Position guard to the outside of brackets and secure to brackets as shown in fig. 3. Attach brackets to guard and align guard with vehicle. Fully tighten all hardware at this time.

Fig1

Fig 2a Fig. 2b