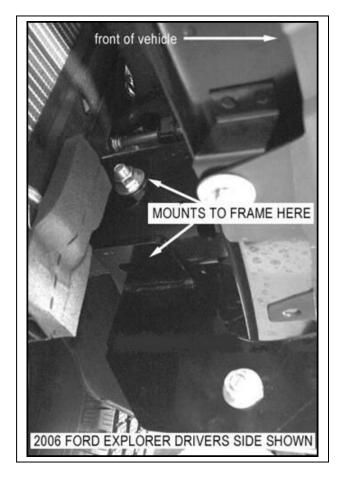

#### **PROCEDURE**

- 1. Begin installation by removing the factory lower valance and plastic splash shield as shown in Fig. 1 place splash shield aside.
- 2. From underneath vehicle. Locate mounting holes in frame Fig 2a and Fig 2b. Place bracket in place as shown and attach to frame using M12 x 100 nuts bolts and washers and the M12 bolt plates nuts and washers through bottom of frame rail.
- 3. Position guard to the outside of brackets and secure to brackets as shown in fig. 3. Attach brackets to guard and align guard with vehicle. Fully tighten all hardware at this time.

Fig1

Fig 2a Fig. 2b