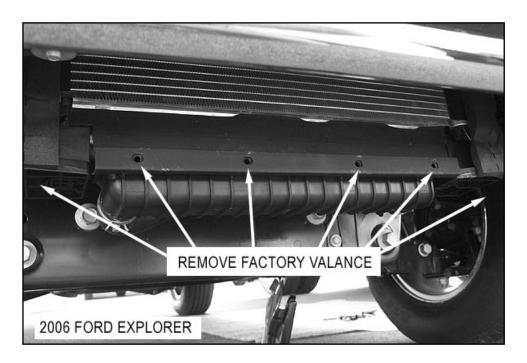

#### **PROCEDURE**

- 1. Begin installation by removing the factory lower valance and plastic splash shield as shown in Fig. 1 place splash shield aside.
- 2. From underneath vehicle. Locate mounting holes in frame Fig 2a and Fig 2b. Place bracket in place as shown and attach to frame using M12 x 100 nuts bolts and washers and the M12 bolt plates nuts and washers through bottom of frame rail.
- 3. Position guard to the outside of brackets and secure to brackets as shown in fig. 3. Attach brackets to guard and align guard with vehicle. Fully tighten all hardware at this time.

Fig1

Fig 2a Fig. 2b