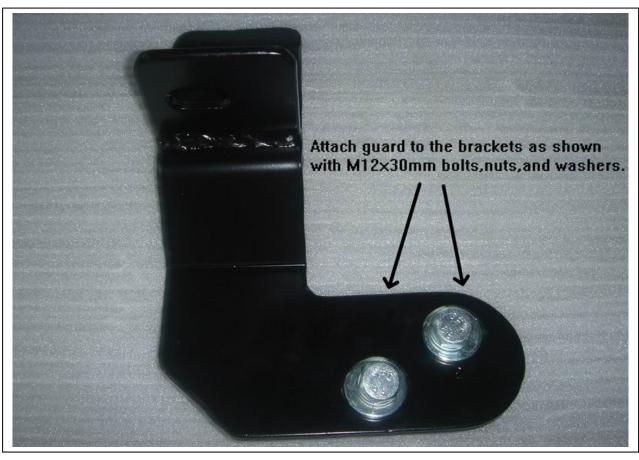

### **PARTS LIST**

- (1) BULL BAR
- (2) BRACKETS
- (2) M12\*35mm Bolt Plate
- (2) M12\*100mm Hex Bolts
- (2) M12 Hex Nuts
- (14) M12 Flat Washers
- (4) M12\*30mm Hex Bolts
- (6) M12 lock Washers
- (6) M12 Hex Nuts

#### **PROCEDURE**

- 1. Begin installation by removing the factory lower valance and plastic splash shield as shown in Fig. 1 place splash shield aside.
- 2. From underneath vehicle. Locate mounting holes in frame Fig 2a and Fig 2b. Place bracket in place as shown and attach to frame using M12 x 100 nuts bolts and washers and the M12 bolt plates nuts and washers through bottom of frame rail.
- 3. Position guard to the outside of brackets and secure to brackets as shown in fig. 3. Attach brackets to guard and align guard with vehicle. Fully tighten all hardware at this time.