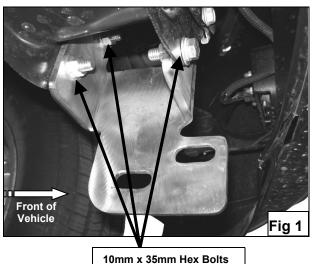

## PROCEDURE:

- 1. REMOVE CONTENTS FROM BOX. VERIFY ALL PARTS ARE PRESENT. READ INSTRUCTIONS CAREFULLY BEFORE STARTING INSTALLATION.
- 2. **IMPORTANT!** The front license plate, license plate bracket and the factory air dam must be permanently removed from vehicle in order to install this Bull Bar. If local/state law requires a license plate, license plate relocation kit is available through your local retailer store.
- **3.** To remove the air dam, use a flat screw driver to remove one push type fasteners on each side; then gently pull air dam towards the front of the vehicle to unfasten clips.
- 4. Locate the three factory holes in the driver side body mount channel (Figure 1 & 2).
- 5. Position driver side Frame Bracket into body mount channel. **NOTE:** "U" shaped mounting tabs on the Bracket should be facing the inside of the vehicle (Figure 1 & 2).
- 6. Partially mount Bracket to body mount channel using the included (3) 10mm x 30mm Hex Head Bolts, (3) 10mm Hex Nuts, (3) 10mm Lock Washers, and (6) 10mm Flat Washers (Figure 1 & 2).
- 7. Repeat steps 3 5 for passenger side Mounting Bracket.
- 8. With help position Bull Bar on the outer side of Mounting Brackets. Attach Bull Bar to Mounting Brackets using the included (4) 12-1.75mm x 35mm Hex Head Bolts, (4) 12mm Lock Washers, (4) 12mm Hex Nuts, and (8) 12mm Flat Washers (Figure 3).