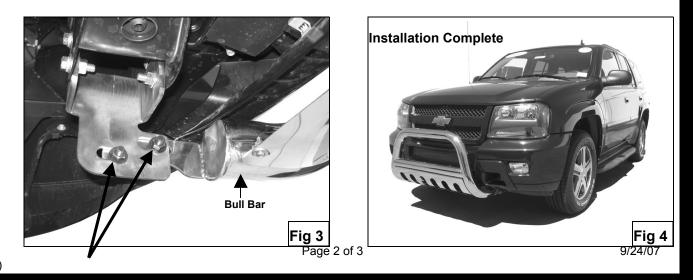

## PROCEDURE:

- 1. REMOVE CONTENTS FROM BOX. VERIFY ALL PARTS ARE PRESENT. READ INSTRUCTIONS CAREFULLY BEFORE STARTING INSTALLATION.
- 2. **IMPORTANT!** The front license plate, license plate bracket and the factory air dam must be permanently removed from vehicle in order to install this Bull Bar. If local/state law requires a license plate, license plate relocation kit is available through your local retailer store.
- **3.** To remove the air dam, use a flat screw driver to remove one push type fasteners on each side; then gently pull air dam towards the front of the vehicle to unfasten clips.
- 4. Locate the three factory holes in the driver side body mount channel (Figure 1 & 2).
- 5. Position driver side Frame Bracket into body mount channel. **NOTE:** "U" shaped mounting tabs on the Bracket should be facing the inside of the vehicle (Figure 1 & 2).
- 6. Partially mount Bracket to body mount channel using the included (3) 10mm x 30mm Hex Head Bolts, (3) 10mm Hex Nuts, (3) 10mm Lock Washers, and (6) 10mm Flat Washers (Figure 1 & 2).
- 7. Repeat steps 3 5 for passenger side Mounting Bracket.
- 8. With help position Bull Bar on the outer side of Mounting Brackets. Attach Bull Bar to Mounting Brackets using the included (4) 12-1.75mm x 35mm Hex Head Bolts, (4) 12mm Lock Washers, (4) 12mm Hex Nuts, and (8) 12mm Flat Washers (Figure 3).