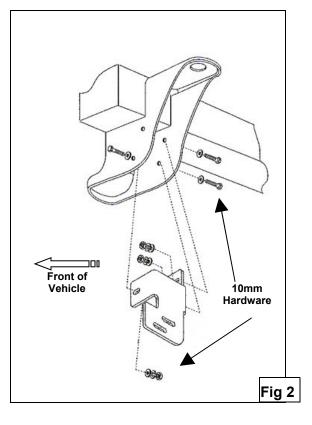

## PROCEDURE:

- 1. REMOVE CONTENTS FROM BOX. VERIFY ALL PARTS ARE PRESENT. READ INSTRUCTIONS CAREFULLY BEFORE STARTING INSTALLATION.
- 2. **IMPORTANT!** The front license plate, license plate bracket and the factory air dam must be permanently removed from vehicle in order to install this Bull Bar. If local/state law requires a license plate, license plate relocation kit is available through your local retailer store.
- **3.** To remove the air dam, use a flat screw driver to remove one push type fasteners on each side; then gently pull air dam towards the front of the vehicle to unfasten clips.
- 4. Locate the three factory holes in the driver side body mount channel (Figure 1 & 2).
- 5. Position driver side Frame Bracket into body mount channel. **NOTE:** "U" shaped mounting tabs on the Bracket should be facing the inside of the vehicle (Figure 1 & 2).
- 6. Partially mount Bracket to body mount channel using the included (3) 10mm x 30mm Hex Head Bolts, (3) 10mm Hex Nuts, (3) 10mm Lock Washers, and (6) 10mm Flat Washers (Figure 1 & 2).
- 7. Repeat steps 3 5 for passenger side Mounting Bracket.
- 8. With help position Bull Bar on the outer side of Mounting Brackets. Attach Bull Bar to Mounting Brackets using the included (4) 12-1.75mm x 35mm Hex Head Bolts, (4) 12mm Lock Washers, (4) 12mm Hex Nuts, and (8) 12mm Flat Washers (Figure 3).