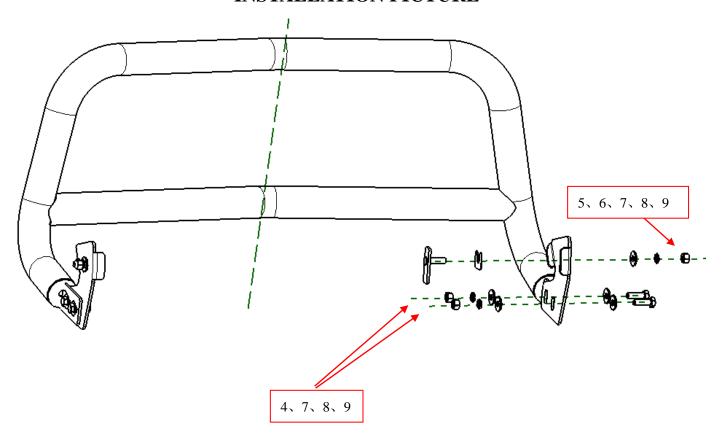

#### PART LIST

| NO. | NAME          | QTY | REMARK | NO. | NAME            | QTY | REMARK     |
|-----|---------------|-----|--------|-----|-----------------|-----|------------|
| 1   | Bull Bar      | 1   |        | 6   | Plastic Fixture | 2   | Ф12        |
| 2   | Left Bracket  | 1   |        | 7   | Spring Washer   | 6   | φ12        |
| 3   | Right Bracket | 1   |        | 8   | Hexagon Nut     | 6   | M12        |
| 4   | Hexagon Bolt  | 4   | M12x35 | 9   | Large Washer    | 10  | φ12x30x3.0 |
| 5   | T Bolt        | 2   |        |     |                 |     |            |

## **INSTALLATION PICTURE**

Disclaimer: Caused due to improper installation initiates or some related problem and losses, are beyond our company's quality assurance