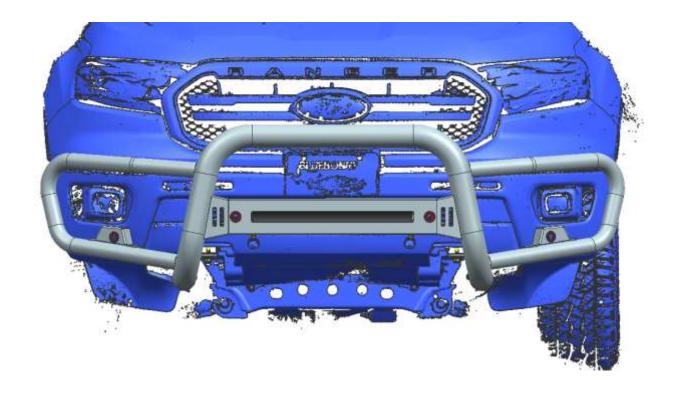

#### **INSTALLING PICTURE:**

Step 1: Verify that all parts are present according to the manual.

Step 2: Before installation, use the standard parts and the lamp bracket to install 20-inch Length lamp in the bar.

TEXTURE BLACK BEACON FRONT RUNNER 19-20 FORD RANGER (WITH SENSORS RELOCATION)

Step 6: Use standard parts to install the front runner with brackets and Brace brackets as the INSTALLING PICTURE shown.

Step7: Installation is finished, pick up all tools.