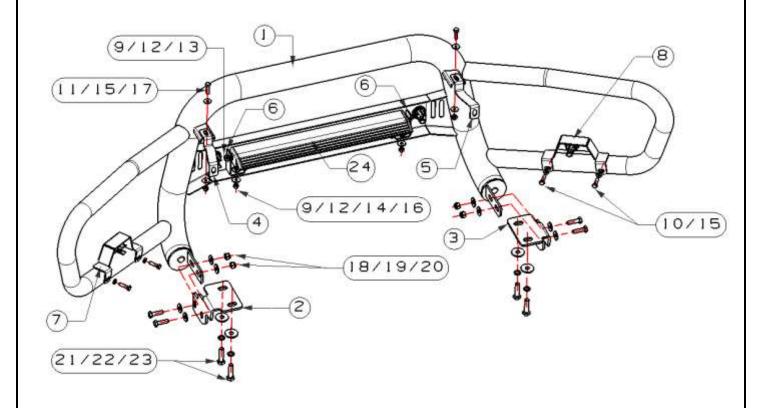

#### **INSTALLING PICTURE:**

Step 1: Verify that all parts are present according to the manual.

Step 2: Before installation, use the standard parts and the lamp bracket to install 20-inch Length lamp in the bar.

Step 3: Install the bracket L/R on the girder with standard parts. The left and right side installation are consistent.

Step 4: Place the brace brackets through the bottom of the plastic grille guard and then fixed with the original standard parts. The left and right side installation are consistent.

Step 5: Find out the inner radar plastic bracket from the front runner (or from the radar bracket).

Then fasten the original radar on the front runner as the below shown. In addition, install the radar brackets on the front runner after the radar brackets are installed with below standard parts.

TEXTURE BLACK BEACON FRONT RUNNER 19-20 FORD RANGER (WITH SENSORS RELOCATION)

Step 6: Use standard parts to install the front runner with brackets and Brace brackets as the INSTALLING PICTURE shown.

Step7: Installation is finished, pick up all tools.