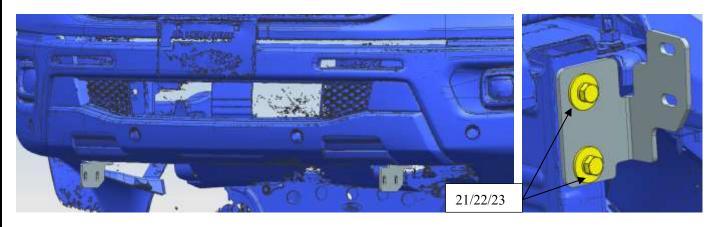

Step 3: Install the bracket L/R on the girder with standard parts. The left and right side installation are consistent.

Step 4: Place the brace brackets through the bottom of the plastic grille guard and then fixed with the original standard parts. The left and right side installation are consistent.