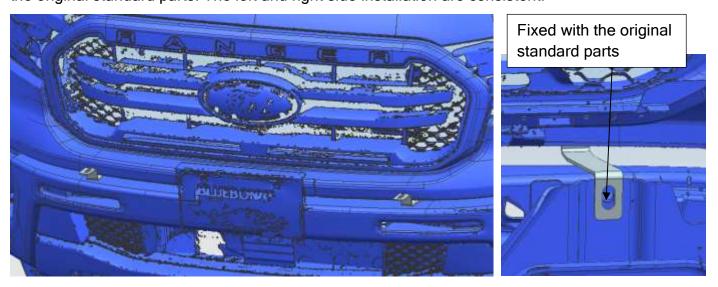

Step 3: Install the bracket L/R on the girder with standard parts. The left and right side installation are consistent.

Step 4: Place the brace brackets through the bottom of the plastic grille guard and then fixed with the original standard parts. The left and right side installation are consistent.