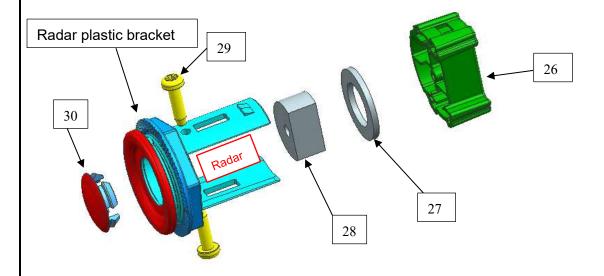

Step 5: Find out the inner radar plastic bracket from the front runner (or from the radar bracket).

Then fasten the original radar on the front runner as the below shown. In addition, install the radar brackets on the front runner after the radar brackets are installed with below standard parts.