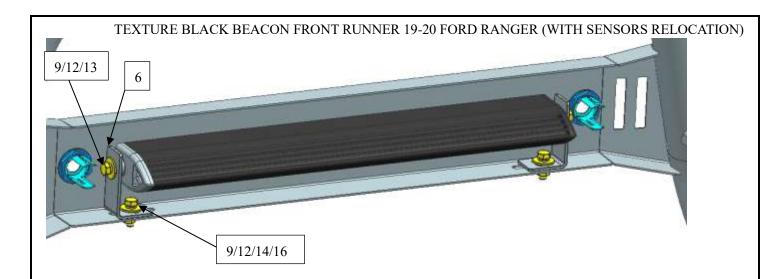

#### **INSTALLING PICTURE:**

Step 1: Verify that all parts are present according to the manual.

Step 2: Before installation, use the standard parts and the lamp bracket to install 20-inch Length lamp in the bar.