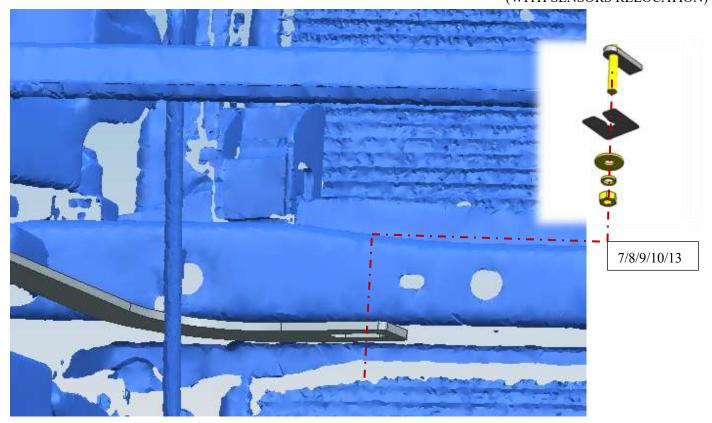

Step 4: Use T Bolt M8, M8 Plastic retainer and other standard parts to install Brace brackets on the girder as the below shown.

Page 5 of 7

Step 5: Find out the inner radar plastic bracket from the front runner. Then fasten the original radar on the front runner as the below shown.