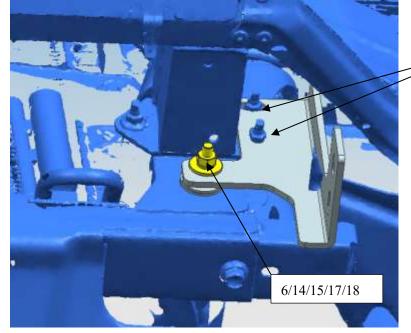

Step 3: Remove the lower factory splash guard before install brackets. Use standard parts and the original standard parts to fasten the left and right brackets on the girder.

Use original bolts and nuts to install