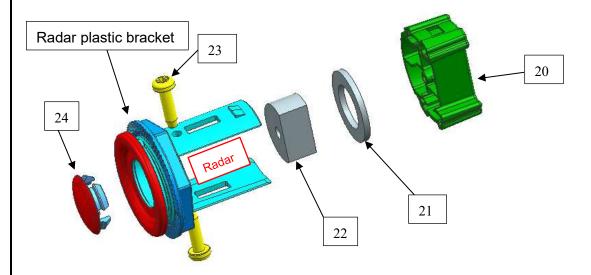

Step 4: Use T Bolt M8, M8 Plastic retainer and other standard parts to install Brace brackets on the girder as the below shown.

Page 5 of 7

Step 5: Find out the inner radar plastic bracket from the front runner. Then fasten the original radar on the front runner as the below shown.