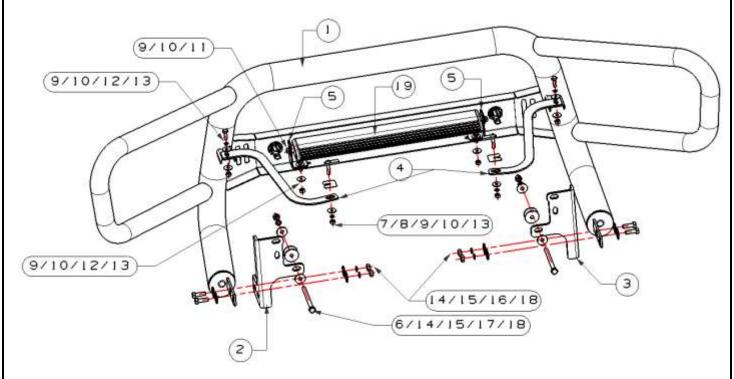

### **INSTALLING PICTURE:**

Step 1: Verify that all parts are present according to the manual.

Step 2: Before installation, use the standard parts and the lamp bracket to install 20-inch Length lamp in the bar.

Step 3: Remove the lower factory splash guard before install brackets. Use standard parts and the original standard parts to fasten the left and right brackets on the girder.

Use original bolts and nuts to install

Step 4: Use T Bolt M8, M8 Plastic retainer and other standard parts to install Brace brackets on the girder as the below shown.

Page 5 of 7

Step 5: Find out the inner radar plastic bracket from the front runner. Then fasten the original radar on the front runner as the below shown.

Step 6: Use standard parts to install the front runner with brackets and Brace brackets as the INSTALLING PICTURE shown.

Step 7: Installation is finished, pick up all tools.

TEXTURE BLACK BEACON FRONT RUNNER GRILLE GUARD FOR 05-20 TOYOTA TACOMA (WITH SENSORS RELOCATION)