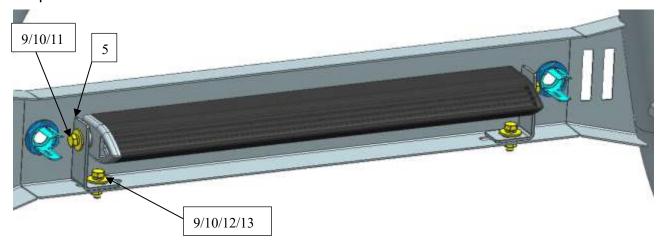

### **INSTALLING PICTURE:**

Step 1: Verify that all parts are present according to the manual.

Step 2: Before installation, use the standard parts and the lamp bracket to install 20-inch Length lamp in the bar.