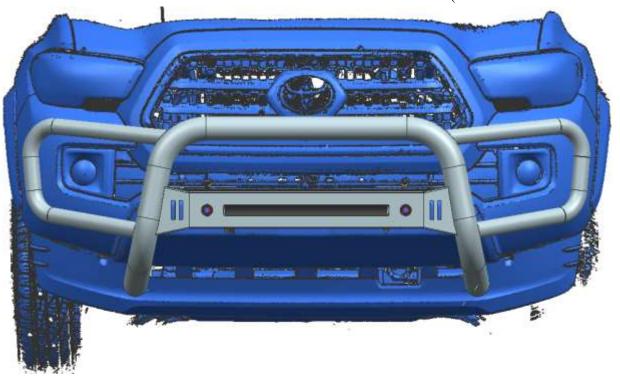

# **Installation Steps**

### **INSTALLING PICTURE:**

Step 1: Verify that all parts are present according to the manual.

Step 2: Before installation, use the standard parts and the lamp bracket to install 20-inch Length lamp in the bar.