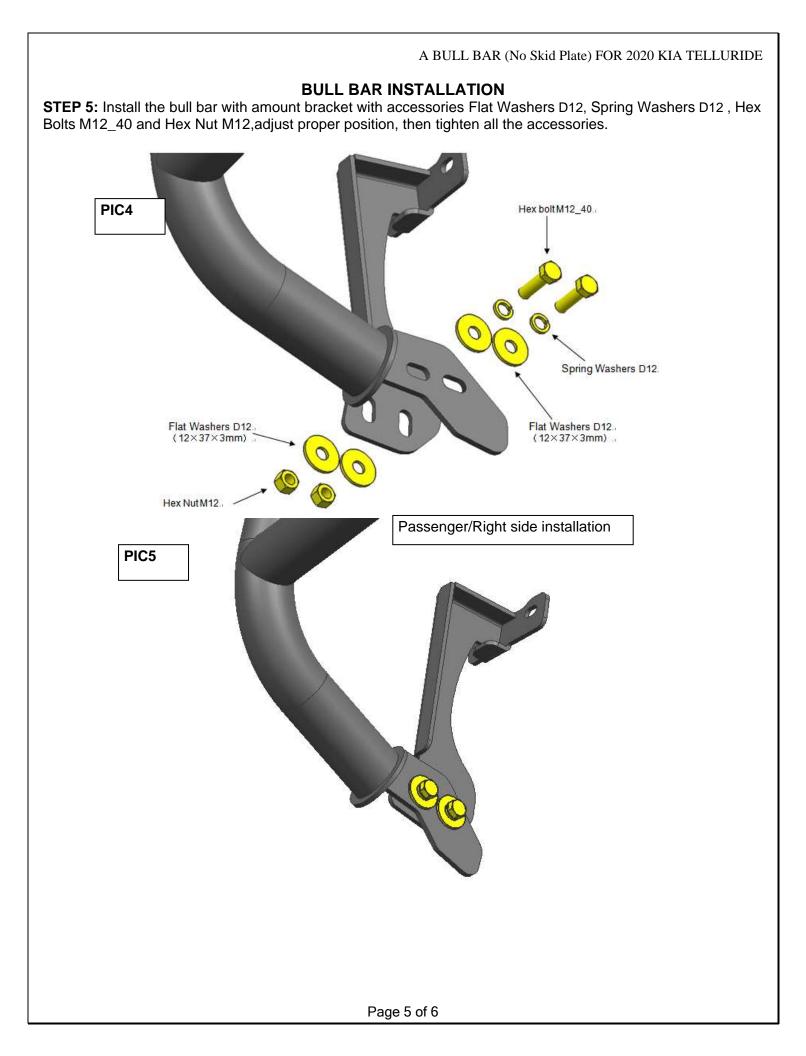

### BRACKET INSTALLATION

**STEP 2:** Temporarily hold the amounting bracket up in position to determine correct area to cut. (The amounting position as PIC2), then cut interference place about 60X40mm as the following PIC1 shown. The installation is the same as both sides. **ALL MEASUREMENTS FOR REFERENCE ONLY-CHECK BEFORE CUTTING** 

**STEP 3:** Install brackets into car chassis by accessories Flat Washers D8, Spring Washers D8, Hex Bolts M8\_40 Flat Washers D12 as the PIC2&3 shown. The installation is the same as both sides.