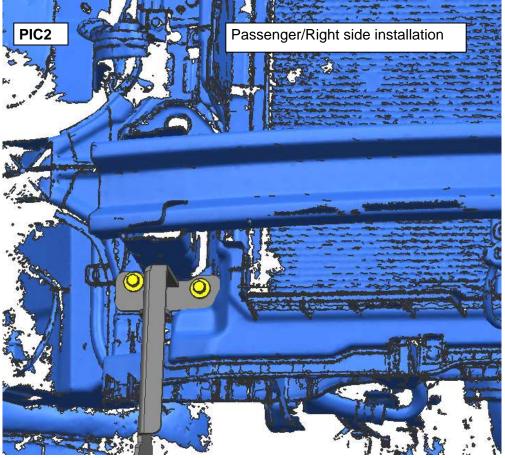

### BRACKET INSTALLATION

**STEP 2:** Temporarily hold the amounting bracket up in position to determine correct area to cut. (The amounting position as PIC2), then cut interference place about 60X40mm as the following PIC1 shown. The installation is the same as both sides. **ALL MEASUREMENTS FOR REFERENCE ONLY-CHECK BEFORE CUTTING** 

**STEP 3:** Install brackets into car chassis by accessories Flat Washers D8, Spring Washers D8, Hex Bolts M8\_40 Flat Washers D12 as the PIC2&3 shown. The installation is the same as both sides.