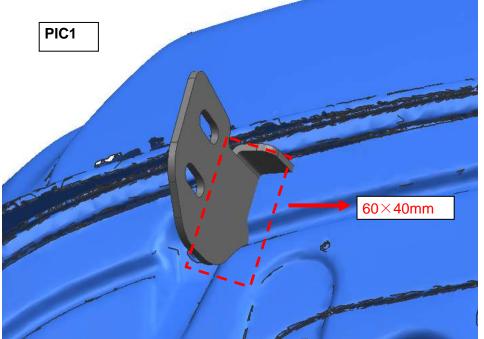

### BRACKET INSTALLATION

**STEP 2:** Temporarily hold the amounting bracket up in position to determine correct area to cut. (The amounting position as PIC2), then cut interference place about 60X40mm as the following PIC1 shown. The installation is the same as both sides. **ALL MEASUREMENTS FOR REFERENCE ONLY-CHECK BEFORE CUTTING** 