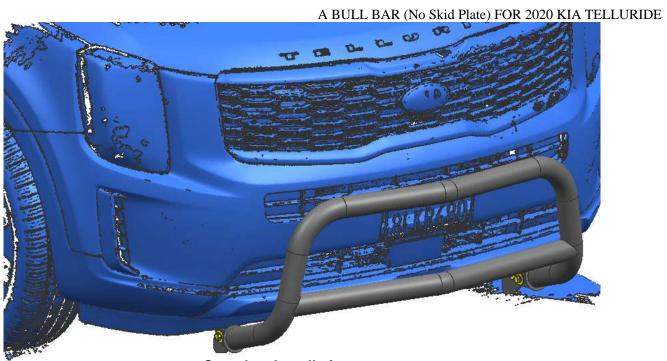

# BRACKET INSTALLATION

**STEP 2:** Temporarily hold the amounting bracket up in position to determine correct area to cut. (The amounting position as PIC2), then cut interference place about 60X40mm as the following PIC1 shown. The installation is the same as both sides. **ALL MEASUREMENTS FOR REFERENCE ONLY-CHECK BEFORE CUTTING** 



**STEP 3:** Install brackets into car chassis by accessories Flat Washers D8, Spring Washers D8, Hex Bolts M8\_40 Flat Washers D12 as the PIC2&3 shown. The installation is the same as both sides.



# Flat Washers D12 PIC3 $(12 \times 29 \times 5 \text{mm})$ Flat Washers D8 $(8 \times 24 \times 2mm)$ Spring Washers D8 0 Ø Hex bolts M8\_40

A BULL BAR (No Skid Plate) FOR 2020 KIA TELLURIDE

**STEP 4:** After installed brackets, reinstall the front bumper.





**Complete Installation**