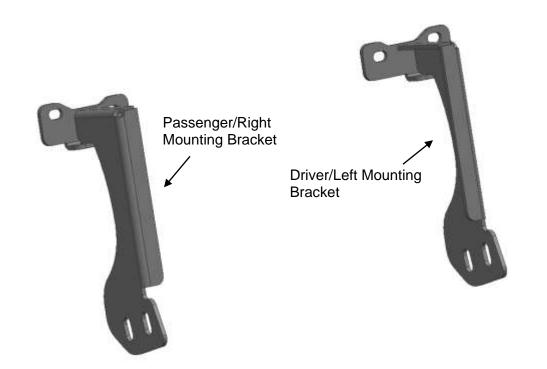

#### PARTS LIST:

| 1 | Driver/Left Mounting Bracket     | 8 | Flat Washers D12 (12×37×3mm) |
|---|----------------------------------|---|------------------------------|
| 1 | Passenger/Right Mounting Bracket | 4 | Hex Nuts M12                 |
| 4 | Spring Washers D8                | 4 | Hex Bolts M8_40              |
| 4 | Spring Washers D12               | 4 | Hex Bolts M12_40             |
| 4 | Flat Washers D8 (8×24×2mm)       | 4 | Flat Washers D12 (12×29×5)   |