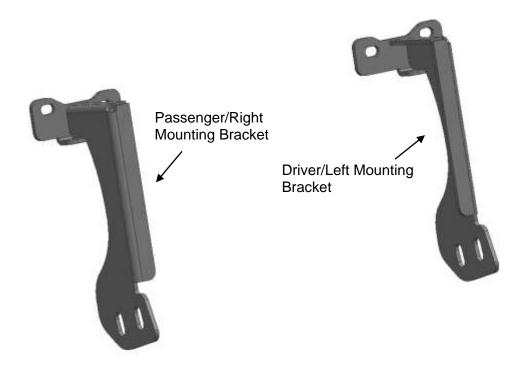

# **PARTS LIST:**

| 1 | Driver/Left Mounting Bracket     | 8 | Flat Washers D12 (12×37×3mm) |
|---|----------------------------------|---|------------------------------|
| 1 | Passenger/Right Mounting Bracket | 4 | Hex Nuts M12                 |
| 4 | Spring Washers D8                | 4 | Hex Bolts M8_40              |
| 4 | Spring Washers D12               | 4 | Hex Bolts M12_40             |
| 4 | Flat Washers D8 (8×24×2mm)       | 4 | Flat Washers D12 (12×29×5)   |