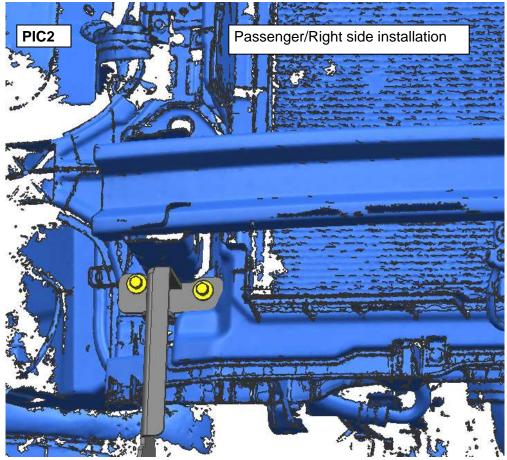

# **BRACKET INSTALLATION**

**STEP 2:** Temporarily hold the amounting bracket up in position to determine correct area to cut. (The amounting position as PIC2), then cut interference place about 60X40mm as the following PIC1 shown. The installation is the same as both sides. **ALL MEASUREMENTS FOR REFERENCE ONLY-CHECK BEFORE CUTTING** 

**STEP 3:** Install brackets into car chassis by accessories Flat Washers D8, Spring Washers D8, Hex Bolts M8\_40 Flat Washers D12 as the PIC2&3 shown. The installation is the same as both sides.

**STEP 4:** After installed brackets, reinstall the front bumper.