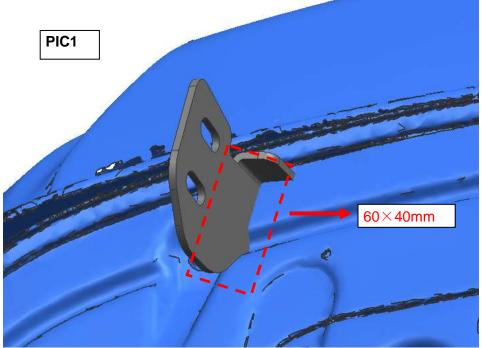

# **BRACKET INSTALLATION**

**STEP 2:** Temporarily hold the amounting bracket up in position to determine correct area to cut. (The amounting position as PIC2), then cut interference place about 60X40mm as the following PIC1 shown. The installation is the same as both sides. **ALL MEASUREMENTS FOR REFERENCE ONLY-CHECK BEFORE CUTTING** 