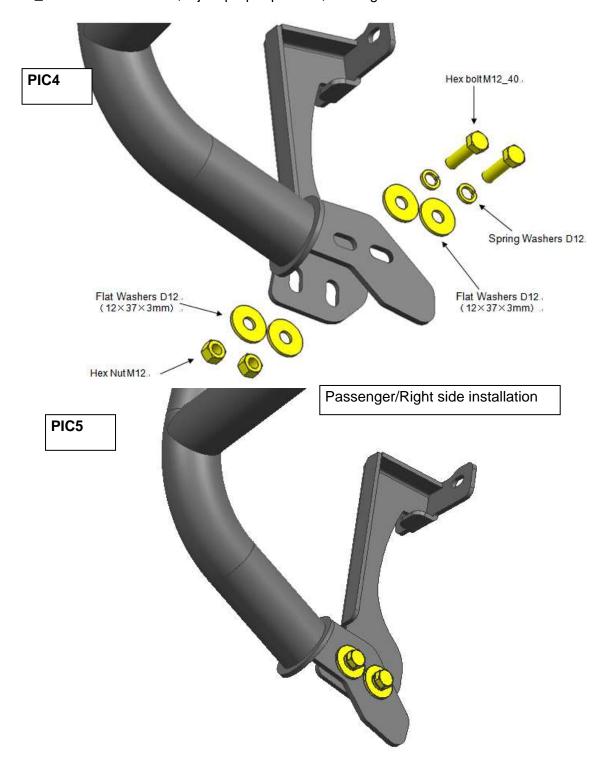

# **BULL BAR INSTALLATION**

**STEP 5:** Install the bull bar with amount bracket with accessories Flat Washers D12, Spring Washers D12, Hex Bolts M12\_40 and Hex Nut M12,adjust proper position, then tighten all the accessories.