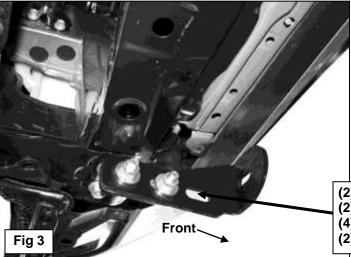

## PROCEDURE:

- 1. REMOVE CONTENTS FROM BOX. VERIFY ALL PARTS ARE PRESENT. READ INSTRUCTIONS CAREFULLY BEFORE STARTING INSTALLATION. CUTTING IS REQUIRED. ASSISTANCE IS RECOMMENDED.
- 2. Starting under the front of the vehicle, remove the plastic splash guard and place it on a clean, stable work area. **IMPORTANT:** Pay close attention to the specific location of all of the two-piece plastic clips and screws to make reinstallation easier. Use a small flat blade screwdriver to gently pry up the plastic center pin to release the clip. Remove the center pin and the plastic housing of each clip.
- 3. Locate the factory hex bolts securing the crossmember to the frame, (Figure 1). Select the driver side Frame Bracket. Line up the Bracket with the (3) factory hex bolts to determine the correct bolts to remove. Remove the (3) hex bolts. NOTE: Only install one Frame Bracket at a time and only remove the (3) factory hex bolts required for Bracket installation, (Figure 1). Bolt the Bracket into position with the factory hex bolts. Snug the hardware but do not fully tighten at this time.
- 4. Select the driver side sport bar Mounting Bracket, (Figure 2). Bolt the Mounting Bracket to the inside of the Frame Bracket with the included (2) 12mm x 35mm Hex Bolts, (2) 12mm Lock Washers, (4) 12mm Flat Washers and (2) 12mm Hex Nuts, (Figure 3). NOTE: There are (3) slots in the Mounting Bracket. Use the center and front slots for 06-12 vehicles and use the center and rear slot for 2013 vehicles, (Figure 2). Snug but do not tighten hardware.
- 5. Repeat Steps 3 4 to install the passenger side Brackets.
- 6. Place the Sport Bar face down on a clean surface in front of the vehicle. With assistance, carefully position the Sport Bar up to the Mounting Brackets. Attach the Sport Bar to the Mounting Brackets using the included (2) 12mm x 40mm Hex Bolts, (2) 12mm Lock Washers, (2) 12mm Flat Washers, (Figure 4).
- 7. Level and adjust the Sport Bar and tighten all hardware.
- 8. Hold the splash guard up into position under the Mounting Brackets and mark the location of the Brackets onto the inside of the cover, (Figure 5). Cut the splash guard to clear the Mounting Brackets, (Figure 6). IMPORTANT: To maintain strength, cut only what is required to clear the Mounting Brackets. Once cut and trimmed for fit, reinstall the splash guard using the factory hardware.
- 9. Do periodic inspections to the installation to make sure that all hardware is secure and tight.

## **Driver Side Installation Pictured**

- (2) 12mm x 35mm Hex Bolts
- (2) 12mm Lock Washers
- (4) 12mm Flat Washers
- (2) 12mm Hex Nuts

**Driver Side Installation Pictured** 

Page 3 of 4 2/26/13 (DP)

- (1) 12mm x 40mm Hex Bolts
- (1) 12mm Lock Washers
- (1) 12mm Flat Washers