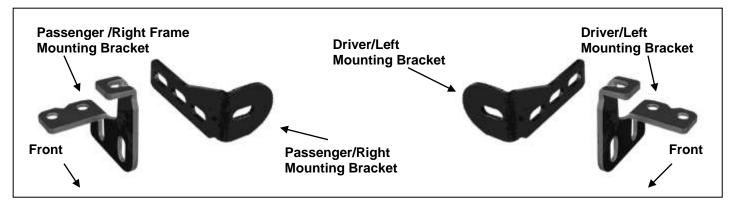

## PARTS LIST:

| 1 | Sport Bar                              | 4  | 12-1.75mm x 35mm Hex Bolts        |
|---|----------------------------------------|----|-----------------------------------|
| 1 | Driver/Left Frame Mounting Bracket     | 2  | 12-1.75mm x 40mm Hex Bolts        |
| 1 | Passenger/Right Frame Mounting Bracket | 6  | 12mm Lock Washers                 |
| 1 | Driver/Left Mounting Bracket           | 10 | 12mm x 32mm OD x 3mm Flat Washers |
| 1 | Passenger/Right Mounting Bracket       | 4  | 12mm Hex Nuts                     |

## PROCEDURE:

- 1. REMOVE CONTENTS FROM BOX. VERIFY ALL PARTS ARE PRESENT. READ INSTRUCTIONS CAREFULLY BEFORE STARTING INSTALLATION. CUTTING IS REQUIRED. ASSISTANCE IS RECOMMENDED.
- 2. Starting under the front of the vehicle, remove the plastic splash guard and place it on a clean, stable work area. **IMPORTANT:** Pay close attention to the specific location of all of the two-piece plastic clips and screws to make reinstallation easier. Use a small flat blade screwdriver to gently pry up the plastic center pin to release the clip. Remove the center pin and the plastic housing of each clip.
- 3. Locate the factory hex bolts securing the crossmember to the frame, (Figure 1). Select the driver side Frame Bracket. Line up the Bracket with the (3) factory hex bolts to determine the correct bolts to remove. Remove the (3) hex bolts. NOTE: Only install one Frame Bracket at a time and only remove the (3) factory hex bolts required for Bracket installation, (Figure 1). Bolt the Bracket into position with the factory hex bolts. Snug the hardware but do not fully tighten at this time.
- 4. Select the driver side sport bar Mounting Bracket, (Figure 2). Bolt the Mounting Bracket to the inside of the Frame Bracket with the included (2) 12mm x 35mm Hex Bolts, (2) 12mm Lock Washers, (4) 12mm Flat Washers and (2) 12mm Hex Nuts, (Figure 3). NOTE: There are (3) slots in the Mounting Bracket. Use the center and front slots for 06-12 vehicles and use the center and rear slot for 2013 vehicles, (Figure 2). Snug but do not tighten hardware.
- 5. Repeat Steps 3 4 to install the passenger side Brackets.
- 6. Place the Sport Bar face down on a clean surface in front of the vehicle. With assistance, carefully position the Sport Bar up to the Mounting Brackets. Attach the Sport Bar to the Mounting Brackets using the included (2) 12mm x 40mm Hex Bolts, (2) 12mm Lock Washers, (2) 12mm Flat Washers, (Figure 4).
- 7. Level and adjust the Sport Bar and tighten all hardware.
- 8. Hold the splash guard up into position under the Mounting Brackets and mark the location of the Brackets onto the inside of the cover, (Figure 5). Cut the splash guard to clear the Mounting Brackets, (Figure 6). IMPORTANT: To maintain strength, cut only what is required to clear the Mounting Brackets. Once cut and trimmed for fit, reinstall the splash guard using the factory hardware.
- 9. Do periodic inspections to the installation to make sure that all hardware is secure and tight.