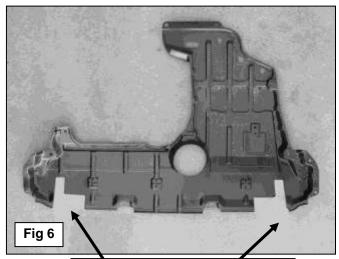

## PROCEDURE:

- 1. REMOVE CONTENTS FROM BOX. VERIFY ALL PARTS ARE PRESENT. READ INSTRUCTIONS CAREFULLY BEFORE STARTING INSTALLATION. CUTTING IS REQUIRED. ASSISTANCE IS RECOMMENDED.
- 2. Starting under the front of the vehicle, remove the plastic splash guard and place it on a clean, stable work area. **IMPORTANT:** Pay close attention to the specific location of all of the two-piece plastic clips and screws to make reinstallation easier. Use a small flat blade screwdriver to gently pry up the plastic center pin to release the clip. Remove the center pin and the plastic housing of each clip.
- 3. Locate the factory hex bolts securing the crossmember to the frame, (Figure 1). Select the driver side Frame Bracket. Line up the Bracket with the (3) factory hex bolts to determine the correct bolts to remove. Remove the (3) hex bolts. NOTE: Only install one Frame Bracket at a time and only remove the (3) factory hex bolts required for Bracket installation, (Figure 1). Bolt the Bracket into position with the factory hex bolts. Snug the hardware but do not fully tighten at this time.
- 4. Select the driver side sport bar Mounting Bracket, (Figure 2). Bolt the Mounting Bracket to the inside of the Frame Bracket with the included (2) 12mm x 35mm Hex Bolts, (2) 12mm Lock Washers, (4) 12mm Flat Washers and (2) 12mm Hex Nuts, (Figure 3). NOTE: There are (3) slots in the Mounting Bracket. Use the center and front slots for 06-12 vehicles and use the center and rear slot for 2013 vehicles, (Figure 2). Snug but do not tighten hardware.
- 5. Repeat Steps 3 4 to install the passenger side Brackets.
- 6. Place the Sport Bar face down on a clean surface in front of the vehicle. With assistance, carefully position the Sport Bar up to the Mounting Brackets. Attach the Sport Bar to the Mounting Brackets using the included (2) 12mm x 40mm Hex Bolts, (2) 12mm Lock Washers, (2) 12mm Flat Washers, (Figure 4).
- 7. Level and adjust the Sport Bar and tighten all hardware.
- 8. Hold the splash guard up into position under the Mounting Brackets and mark the location of the Brackets onto the inside of the cover, (Figure 5). Cut the splash guard to clear the Mounting Brackets, (Figure 6). IMPORTANT: To maintain strength, cut only what is required to clear the Mounting Brackets. Once cut and trimmed for fit, reinstall the splash guard using the factory hardware.
- 9. Do periodic inspections to the installation to make sure that all hardware is secure and tight.

Hold the plastic splash guard up to the bottom of the brackets. Trace location of brackets onto the inside of the splash guard. Picture used for example only

Cut out the sections illustrated to clear the Mounting Brackets (Pictured for example only, actual area to cut may be different)