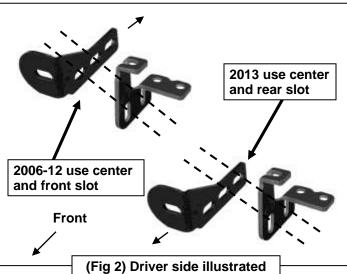

## PROCEDURE:

- 1. REMOVE CONTENTS FROM BOX. VERIFY ALL PARTS ARE PRESENT. READ INSTRUCTIONS CAREFULLY BEFORE STARTING INSTALLATION. CUTTING IS REQUIRED. ASSISTANCE IS RECOMMENDED.
- 2. Starting under the front of the vehicle, remove the plastic splash guard and place it on a clean, stable work area. **IMPORTANT:** Pay close attention to the specific location of all of the two-piece plastic clips and screws to make reinstallation easier. Use a small flat blade screwdriver to gently pry up the plastic center pin to release the clip. Remove the center pin and the plastic housing of each clip.
- 3. Locate the factory hex bolts securing the crossmember to the frame, (Figure 1). Select the driver side Frame Bracket. Line up the Bracket with the (3) factory hex bolts to determine the correct bolts to remove. Remove the (3) hex bolts. NOTE: Only install one Frame Bracket at a time and only remove the (3) factory hex bolts required for Bracket installation, (Figure 1). Bolt the Bracket into position with the factory hex bolts. Snug the hardware but do not fully tighten at this time.
- 4. Select the driver side sport bar Mounting Bracket, (Figure 2). Bolt the Mounting Bracket to the inside of the Frame Bracket with the included (2) 12mm x 35mm Hex Bolts, (2) 12mm Lock Washers, (4) 12mm Flat Washers and (2) 12mm Hex Nuts, (Figure 3). NOTE: There are (3) slots in the Mounting Bracket. Use the center and front slots for 06-12 vehicles and use the center and rear slot for 2013 vehicles, (Figure 2). Snug but do not tighten hardware.
- 5. Repeat Steps 3 4 to install the passenger side Brackets.
- 6. Place the Sport Bar face down on a clean surface in front of the vehicle. With assistance, carefully position the Sport Bar up to the Mounting Brackets. Attach the Sport Bar to the Mounting Brackets using the included (2) 12mm x 40mm Hex Bolts, (2) 12mm Lock Washers, (2) 12mm Flat Washers, (Figure 4).
- 7. Level and adjust the Sport Bar and tighten all hardware.
- 8. Hold the splash guard up into position under the Mounting Brackets and mark the location of the Brackets onto the inside of the cover, (Figure 5). Cut the splash guard to clear the Mounting Brackets, (Figure 6). IMPORTANT: To maintain strength, cut only what is required to clear the Mounting Brackets. Once cut and trimmed for fit, reinstall the splash guard using the factory hardware.
- 9. Do periodic inspections to the installation to make sure that all hardware is secure and tight.