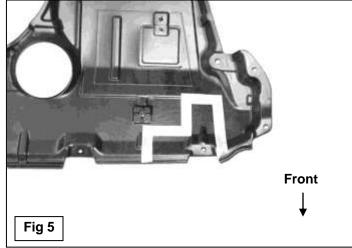

## PROCEDURE:

- 1. REMOVE CONTENTS FROM BOX. VERIFY ALL PARTS ARE PRESENT. READ INSTRUCTIONS CAREFULLY BEFORE STARTING INSTALLATION. CUTTING IS REQUIRED. ASSISTANCE IS RECOMMENDED.
- 2. Starting under the front of the vehicle, remove the plastic splash guard and place it on a clean, stable work area. **IMPORTANT:** Pay close attention to the specific location of all of the two-piece plastic clips and screws to make reinstallation easier. Use a small flat blade screwdriver to gently pry up the plastic center pin to release the clip. Remove the center pin and the plastic housing of each clip.
- 3. Locate the factory hex bolts securing the crossmember to the frame, (Figure 1). Select the driver side Frame Bracket. Line up the Bracket with the (3) factory hex bolts to determine the correct bolts to remove. Remove the (3) hex bolts. NOTE: Only install one Frame Bracket at a time and only remove the (3) factory hex bolts required for Bracket installation, (Figure 1). Bolt the Bracket into position with the factory hex bolts. Snug the hardware but do not fully tighten at this time.
- 4. Select the driver side sport bar Mounting Bracket, (Figure 2). Bolt the Mounting Bracket to the inside of the Frame Bracket with the included (2) 12mm x 35mm Hex Bolts, (2) 12mm Lock Washers, (4) 12mm Flat Washers and (2) 12mm Hex Nuts, (Figure 3). NOTE: There are (3) slots in the Mounting Bracket. Use the center and front slots for 06-12 vehicles and use the center and rear slot for 2013 vehicles, (Figure 2). Snug but do not tighten hardware.
- 5. Repeat Steps 3 4 to install the passenger side Brackets.
- 6. Place the Sport Bar face down on a clean surface in front of the vehicle. With assistance, carefully position the Sport Bar up to the Mounting Brackets. Attach the Sport Bar to the Mounting Brackets using the included (2) 12mm x 40mm Hex Bolts, (2) 12mm Lock Washers, (2) 12mm Flat Washers, (Figure 4).
- 7. Level and adjust the Sport Bar and tighten all hardware.
- 8. Hold the splash guard up into position under the Mounting Brackets and mark the location of the Brackets onto the inside of the cover, (Figure 5). Cut the splash guard to clear the Mounting Brackets, (Figure 6). IMPORTANT: To maintain strength, cut only what is required to clear the Mounting Brackets. Once cut and trimmed for fit, reinstall the splash guard using the factory hardware.
- 9. Do periodic inspections to the installation to make sure that all hardware is secure and tight.

Hold the plastic splash guard up to the bottom of the brackets. Trace location of brackets onto the inside of the splash guard. Picture used for example only

Cut out the sections illustrated to clear the Mounting Brackets (Pictured for example only, actual area to cut may be different)