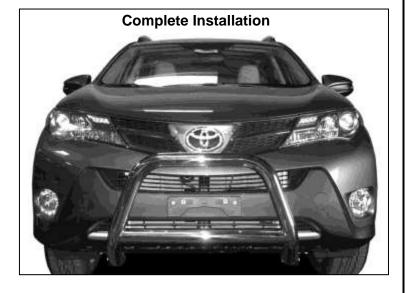

ss steel**: Aluminum polish may be used to polish small scratches and scuffs on the finish. Mild soap may be used also to clean the Sport Bar.

For gloss black finishes: Mild soap may be used to clean the Sport Bar.

## **Driver Side Installation Pictured**







- (2) 12mm x 35mm Hex Bolts
- (2) 12mm Lock Washers
- (4) 12mm Flat Washers
- (2) 12mm Hex Nuts

**Driver Side Installation Pictured** 

Page 3 of 4 2/26/13 (DP)



- (1) 12mm x 40mm Hex Bolts
- (1) 12mm Lock Washers
- (1) 12mm Flat Washers



Hold the plastic splash guard up to the bottom of the brackets. Trace location of brackets onto the inside of the splash guard. Picture used for example only



Cut out the sections illustrated to clear the Mounting Brackets (Pictured for example only, actual area to cut may be different)



Page 4 of 4 2/26/13 (DP)