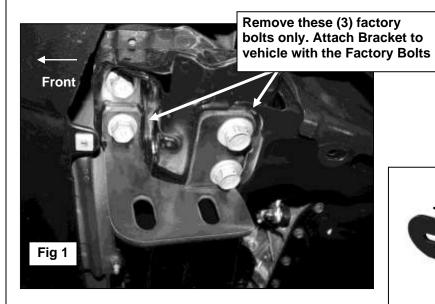

## PROCEDURE:

- 1. REMOVE CONTENTS FROM BOX. VERIFY ALL PARTS ARE PRESENT. READ INSTRUCTIONS CAREFULLY BEFORE STARTING INSTALLATION. CUTTING IS REQUIRED. ASSISTANCE IS RECOMMENDED.
- 2. Starting under the front of the vehicle, remove the plastic splash guard and place it on a clean, stable work area. **IMPORTANT:** Pay close attention to the specific location of all of the two-piece plastic clips and screws to make reinstallation easier. Use a small flat blade screwdriver to gently pry up the plastic center pin to release the clip. Remove the center pin and the plastic housing of each clip.
- 3. Locate the factory hex bolts securing the crossmember to the frame, (Figure 1). Select the driver side Frame Bracket. Line up the Bracket with the (3) factory hex bolts to determine the correct bolts to remove. Remove the (3) hex bolts. NOTE: Only install one Frame Bracket at a time and only remove the (3) factory hex bolts required for Bracket installation, (Figure 1). Bolt the Bracket into position with the factory hex bolts. Snug the hardware but do not fully tighten at this time.
- 4. Select the driver side sport bar Mounting Bracket, (Figure 2). Bolt the Mounting Bracket to the inside of the Frame Bracket with the included (2) 12mm x 35mm Hex Bolts, (2) 12mm Lock Washers, (4) 12mm Flat Washers and (2) 12mm Hex Nuts, (Figure 3). NOTE: There are (3) slots in the Mounting Bracket. Use the center and front slots for 06-12 vehicles and use the center and rear slot for 2013 vehicles, (Figure 2). Snug but do not tighten hardware.
- 5. Repeat Steps 3 4 to install the passenger side Brackets.
- 6. Place the Sport Bar face down on a clean surface in front of the vehicle. With assistance, carefully position the Sport Bar up to the Mounting Brackets. Attach the Sport Bar to the Mounting Brackets using the included (2) 12mm x 40mm Hex Bolts, (2) 12mm Lock Washers, (2) 12mm Flat Washers, (Figure 4).
- 7. Level and adjust the Sport Bar and tighten all hardware.
- 8. Hold the splash guard up into position under the Mounting Brackets and mark the location of the Brackets onto the inside of the cover, (Figure 5). Cut the splash guard to clear the Mounting Brackets, (Figure 6). IMPORTANT: To maintain strength, cut only what is required to clear the Mounting Brackets. Once cut and trimmed for fit, reinstall the splash guard using the factory hardware.
- 9. Do periodic inspections to the installation to make sure that all hardware is secure and tight.