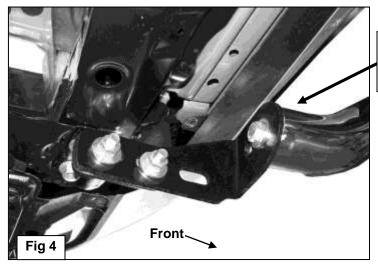

## PROCEDURE:

- 1. REMOVE CONTENTS FROM BOX. VERIFY ALL PARTS ARE PRESENT. READ INSTRUCTIONS CAREFULLY BEFORE STARTING INSTALLATION. CUTTING IS REQUIRED. ASSISTANCE IS RECOMMENDED.
- 2. Starting under the front of the vehicle, remove the plastic splash guard and place it on a clean, stable work area. **IMPORTANT:** Pay close attention to the specific location of all of the two-piece plastic clips and screws to make reinstallation easier. Use a small flat blade screwdriver to gently pry up the plastic center pin to release the clip. Remove the center pin and the plastic housing of each clip.
- 3. Locate the factory hex bolts securing the crossmember to the frame, (Figure 1). Select the driver side Frame Bracket. Line up the Bracket with the (3) factory hex bolts to determine the correct bolts to remove. Remove the (3) hex bolts. NOTE: Only install one Frame Bracket at a time and only remove the (3) factory hex bolts required for Bracket installation, (Figure 1). Bolt the Bracket into position with the factory hex bolts. Snug the hardware but do not fully tighten at this time.
- 4. Select the driver side sport bar Mounting Bracket, (Figure 2). Bolt the Mounting Bracket to the inside of the Frame Bracket with the included (2) 12mm x 35mm Hex Bolts, (2) 12mm Lock Washers, (4) 12mm Flat Washers and (2) 12mm Hex Nuts, (Figure 3). NOTE: There are (3) slots in the Mounting Bracket. Use the center and front slots for 06-12 vehicles and use the center and rear slot for 2013 vehicles, (Figure 2). Snug but do not tighten hardware.
- 5. Repeat Steps 3 4 to install the passenger side Brackets.
- 6. Place the Sport Bar face down on a clean surface in front of the vehicle. With assistance, carefully position the Sport Bar up to the Mounting Brackets. Attach the Sport Bar to the Mounting Brackets using the included (2) 12mm x 40mm Hex Bolts, (2) 12mm Lock Washers, (2) 12mm Flat Washers, (Figure 4).
- 7. Level and adjust the Sport Bar and tighten all hardware.
- 8. Hold the splash guard up into position under the Mounting Brackets and mark the location of the Brackets onto the inside of the cover, (Figure 5). Cut the splash guard to clear the Mounting Brackets, (Figure 6). IMPORTANT: To maintain strength, cut only what is required to clear the Mounting Brackets. Once cut and trimmed for fit, reinstall the splash guard using the factory hardware.
- 9. Do periodic inspections to the installation to make sure that all hardware is secure and tight.

## **Driver Side Installation Pictured**

- (2) 12mm x 35mm Hex Bolts
- (2) 12mm Lock Washers
- (4) 12mm Flat Washers
- (2) 12mm Hex Nuts

**Driver Side Installation Pictured** 

Page 3 of 4 2/26/13 (DP)

- (1) 12mm x 40mm Hex Bolts
- (1) 12mm Lock Washers
- (1) 12mm Flat Washers