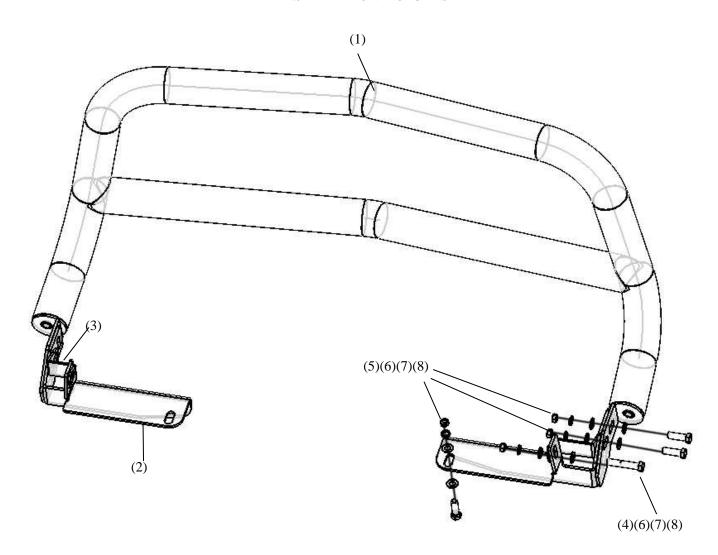

## PART LIST

| NO. | NAME         | QTY | REMARK     | NO. | NAME          | QTY | REMARK     |
|-----|--------------|-----|------------|-----|---------------|-----|------------|
| (1) | Bull Bar     | 1   |            | (5) | Hexagon Head  | 6   | M12*40-8.8 |
|     |              |     |            |     | Screw         |     |            |
| (2) | Bracket 1    | 2   |            | (6) | Large Washer  | 16  | φ12*30*3.0 |
| (3) | Bracket 2    | 2   |            | (7) | Spring Washer | 16  | φ12        |
| (4) | Hexagon Head | 2   | M12*90-8.8 | (8) | Hexagon Nut   | 8   | M12-8.0    |
|     | Screw        |     |            |     |               |     |            |

## INSTALLATION PICTURES

Disclaimer: Caused due to improper installation initiates some related problem and losses, are beyond our company's quality assurance.