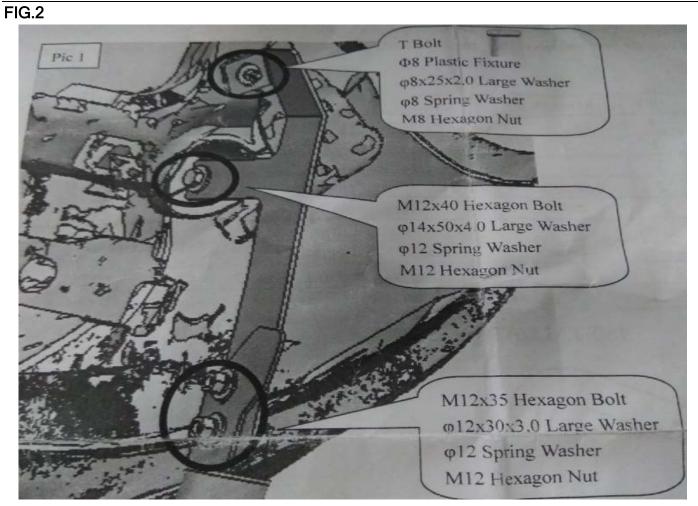

#### **INSTALLING PICTURE**

FIG.1

Step 1: Check all the contents are available in accordance with the above list.

Step 2: Find out the mounting position (FIG.2), using factory bolts to install bracket -L&R, then connect the bull bar and the brackets as FIG.1.