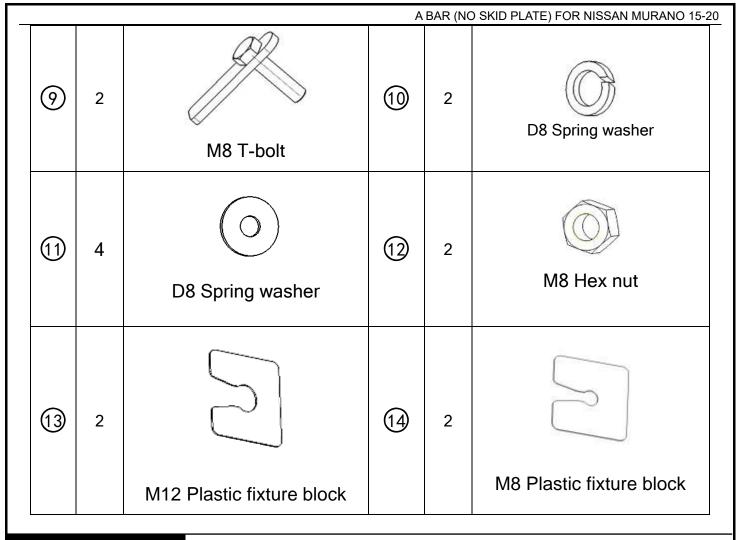

#### Parts list

| NO.         | QTY | PIC               | NO. | QTY | PIC             |
|-------------|-----|-------------------|-----|-----|-----------------|
| 1           | 1   | Bracket-L         | 2   | 1   | Bracket-R       |
| 3           | 2   |                   | 4   | 2   |                 |
|             |     |                   |     |     | Ø,              |
|             |     | D14 Flat washer   |     |     | M12*40 Hex bolt |
| 5           | 12  | D12 Flat washer   | 6   | 4   | M12*35 Hex bolt |
| 7           | 6   |                   | 8   | 6   |                 |
|             |     | D12 Spring washer |     |     | M12 Hex nut     |
| Page 2 of 5 |     |                   |     |     |                 |