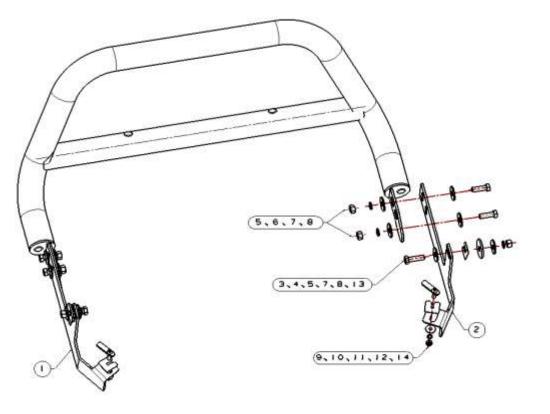

#### **INSTALLING PICTURE**

FIG.1

Step 1: Check all the contents are available in accordance with the above list.

Step 2: Find out the mounting position (FIG.2), using factory bolts to install bracket -L&R, then connect the bull bar and the brackets as FIG.1.