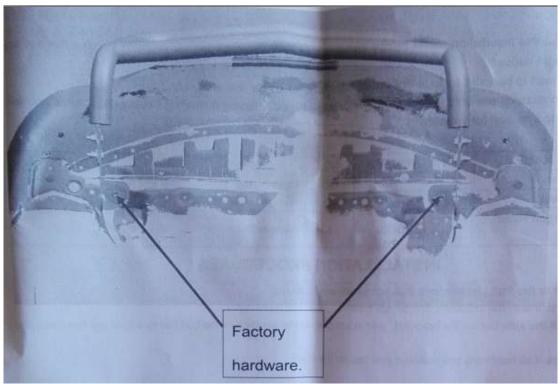

## **Installation Picture**

Page 3 of 4

Step 1.: As shown in the above picture, please find the position for installation on the original car. Unscrew the bolt, and then fasten the screws of the left and right mounting brackets. Connect the grille guard according to the installation picture.