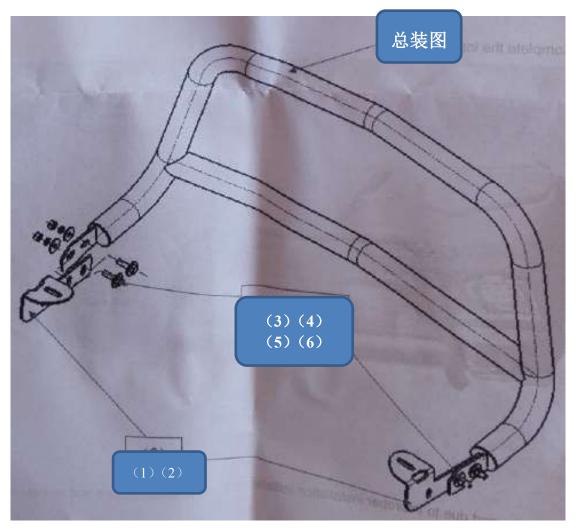

### Parts List

| NO. | QTY | PIC                   | NO. | QTY | PIC                    |
|-----|-----|-----------------------|-----|-----|------------------------|
| 1   | 1   | Left Mounting Bracket | 2   | 1   | Right Mounting Bracket |
| 3   | 4   | Hex Bolt M12_35       | 4   | 8   | Flat Washer D12        |
| 5   | 4   | Spring Washer D12     | 6   | 4   | Hex Nut M12            |

## **Installation Picture**

Page 3 of 4

Step 1.: As shown in the above picture, please find the position for installation on the original car. Unscrew the bolt, and then fasten the screws of the left and right mounting brackets. Connect the grille guard according to the installation picture.