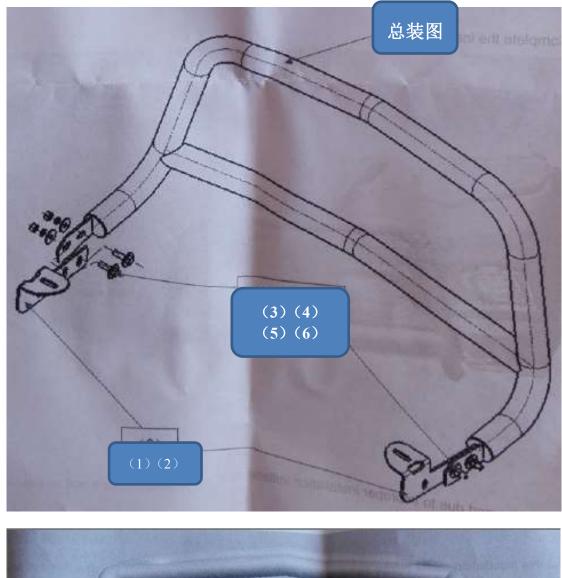

### Parts List

| NO. | QTY | PIC                   | NO. | QTY | PIC                    |
|-----|-----|-----------------------|-----|-----|------------------------|
| 1   | 1   | Left Mounting Bracket | 2   | 1   | Right Mounting Bracket |
| 3   | 4   | Hex Bolt M12_35       | 4   | 8   | Flat Washer D12        |
| 5   | 4   | Spring Washer D12     | 6   | 4   | Hex Nut M12            |

Installation Steps

BULL BAR FOR NISSAN ROGUE 14-20

#### BULL BAR FOR NISSAN ROGUE 14-20

Step 1.: As shown in the above picture, please find the position for installation on the original car. Unscrew the bolt, and then fasten the screws of the left and right mounting brackets. Connect the grille guard according to the installation picture.