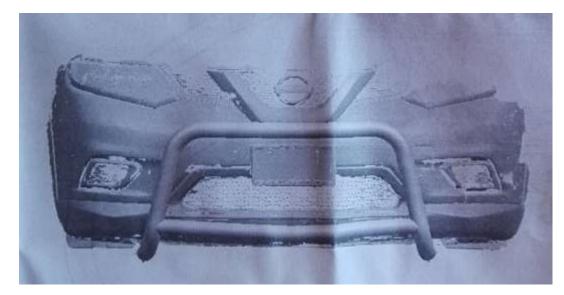

Step 2: Installation completed.

Step3: Please check whether all the screws were fully tightened.