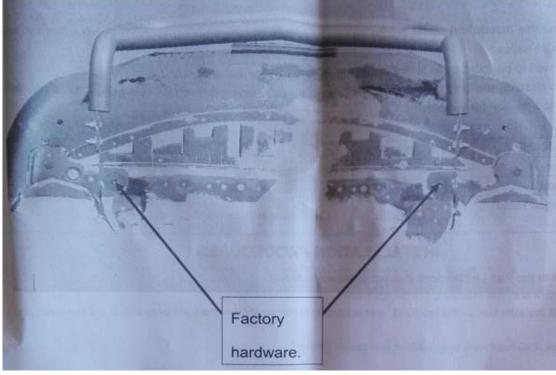

#### BULL BAR FOR NISSAN ROGUE 14-20

Step 1.: As shown in the above picture, please find the position for installation on the original car. Unscrew the bolt, and then fasten the screws of the left and right mounting brackets. Connect the grille guard according to the installation picture.