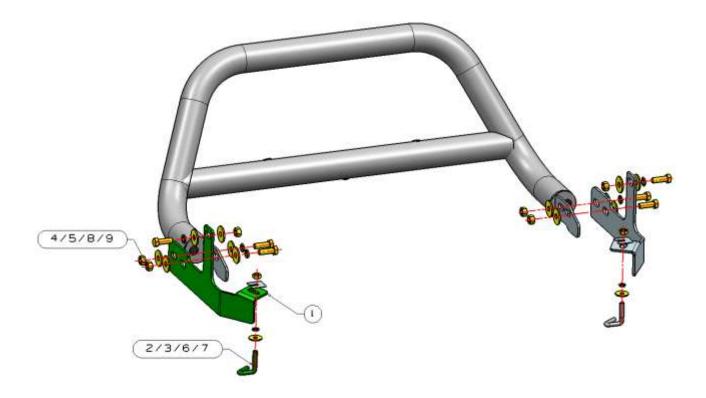

### Parts list

| NO. | QTY | PIC           | NO. | QTY | PIC               |
|-----|-----|---------------|-----|-----|-------------------|
| 1   | 2   |               | 2   | 2   |                   |
|     |     | Bracket (L/R) |     |     | M10 Plastic Block |
| 3   | 2   | M10 Bolt      |     |     |                   |

#### **Standard Parts:**

| NO. | NAME            | QTY | NO. | NAME            | QTY |
|-----|-----------------|-----|-----|-----------------|-----|
| 4   | Lock Washer D12 | 6   | 5   | Flat Washer D12 | 12  |
| 6   | Flat Washer D10 | 2   | 7   | Lock Washer D10 | 2   |
| 8   | Hex Nut M12     | 6   | (%) | Hex Bolt M12-35 | 6   |
| 10  | Hex Nut M10     | 2   |     |                 |     |

#### **INSTALLING PICTURE:**

STEP 1: Check all the contents are available in accordance with the above list.

STEP 2: Install Bracket L/R on the car.

STEP 3: Install the bull bar on the brackets as above figure shown